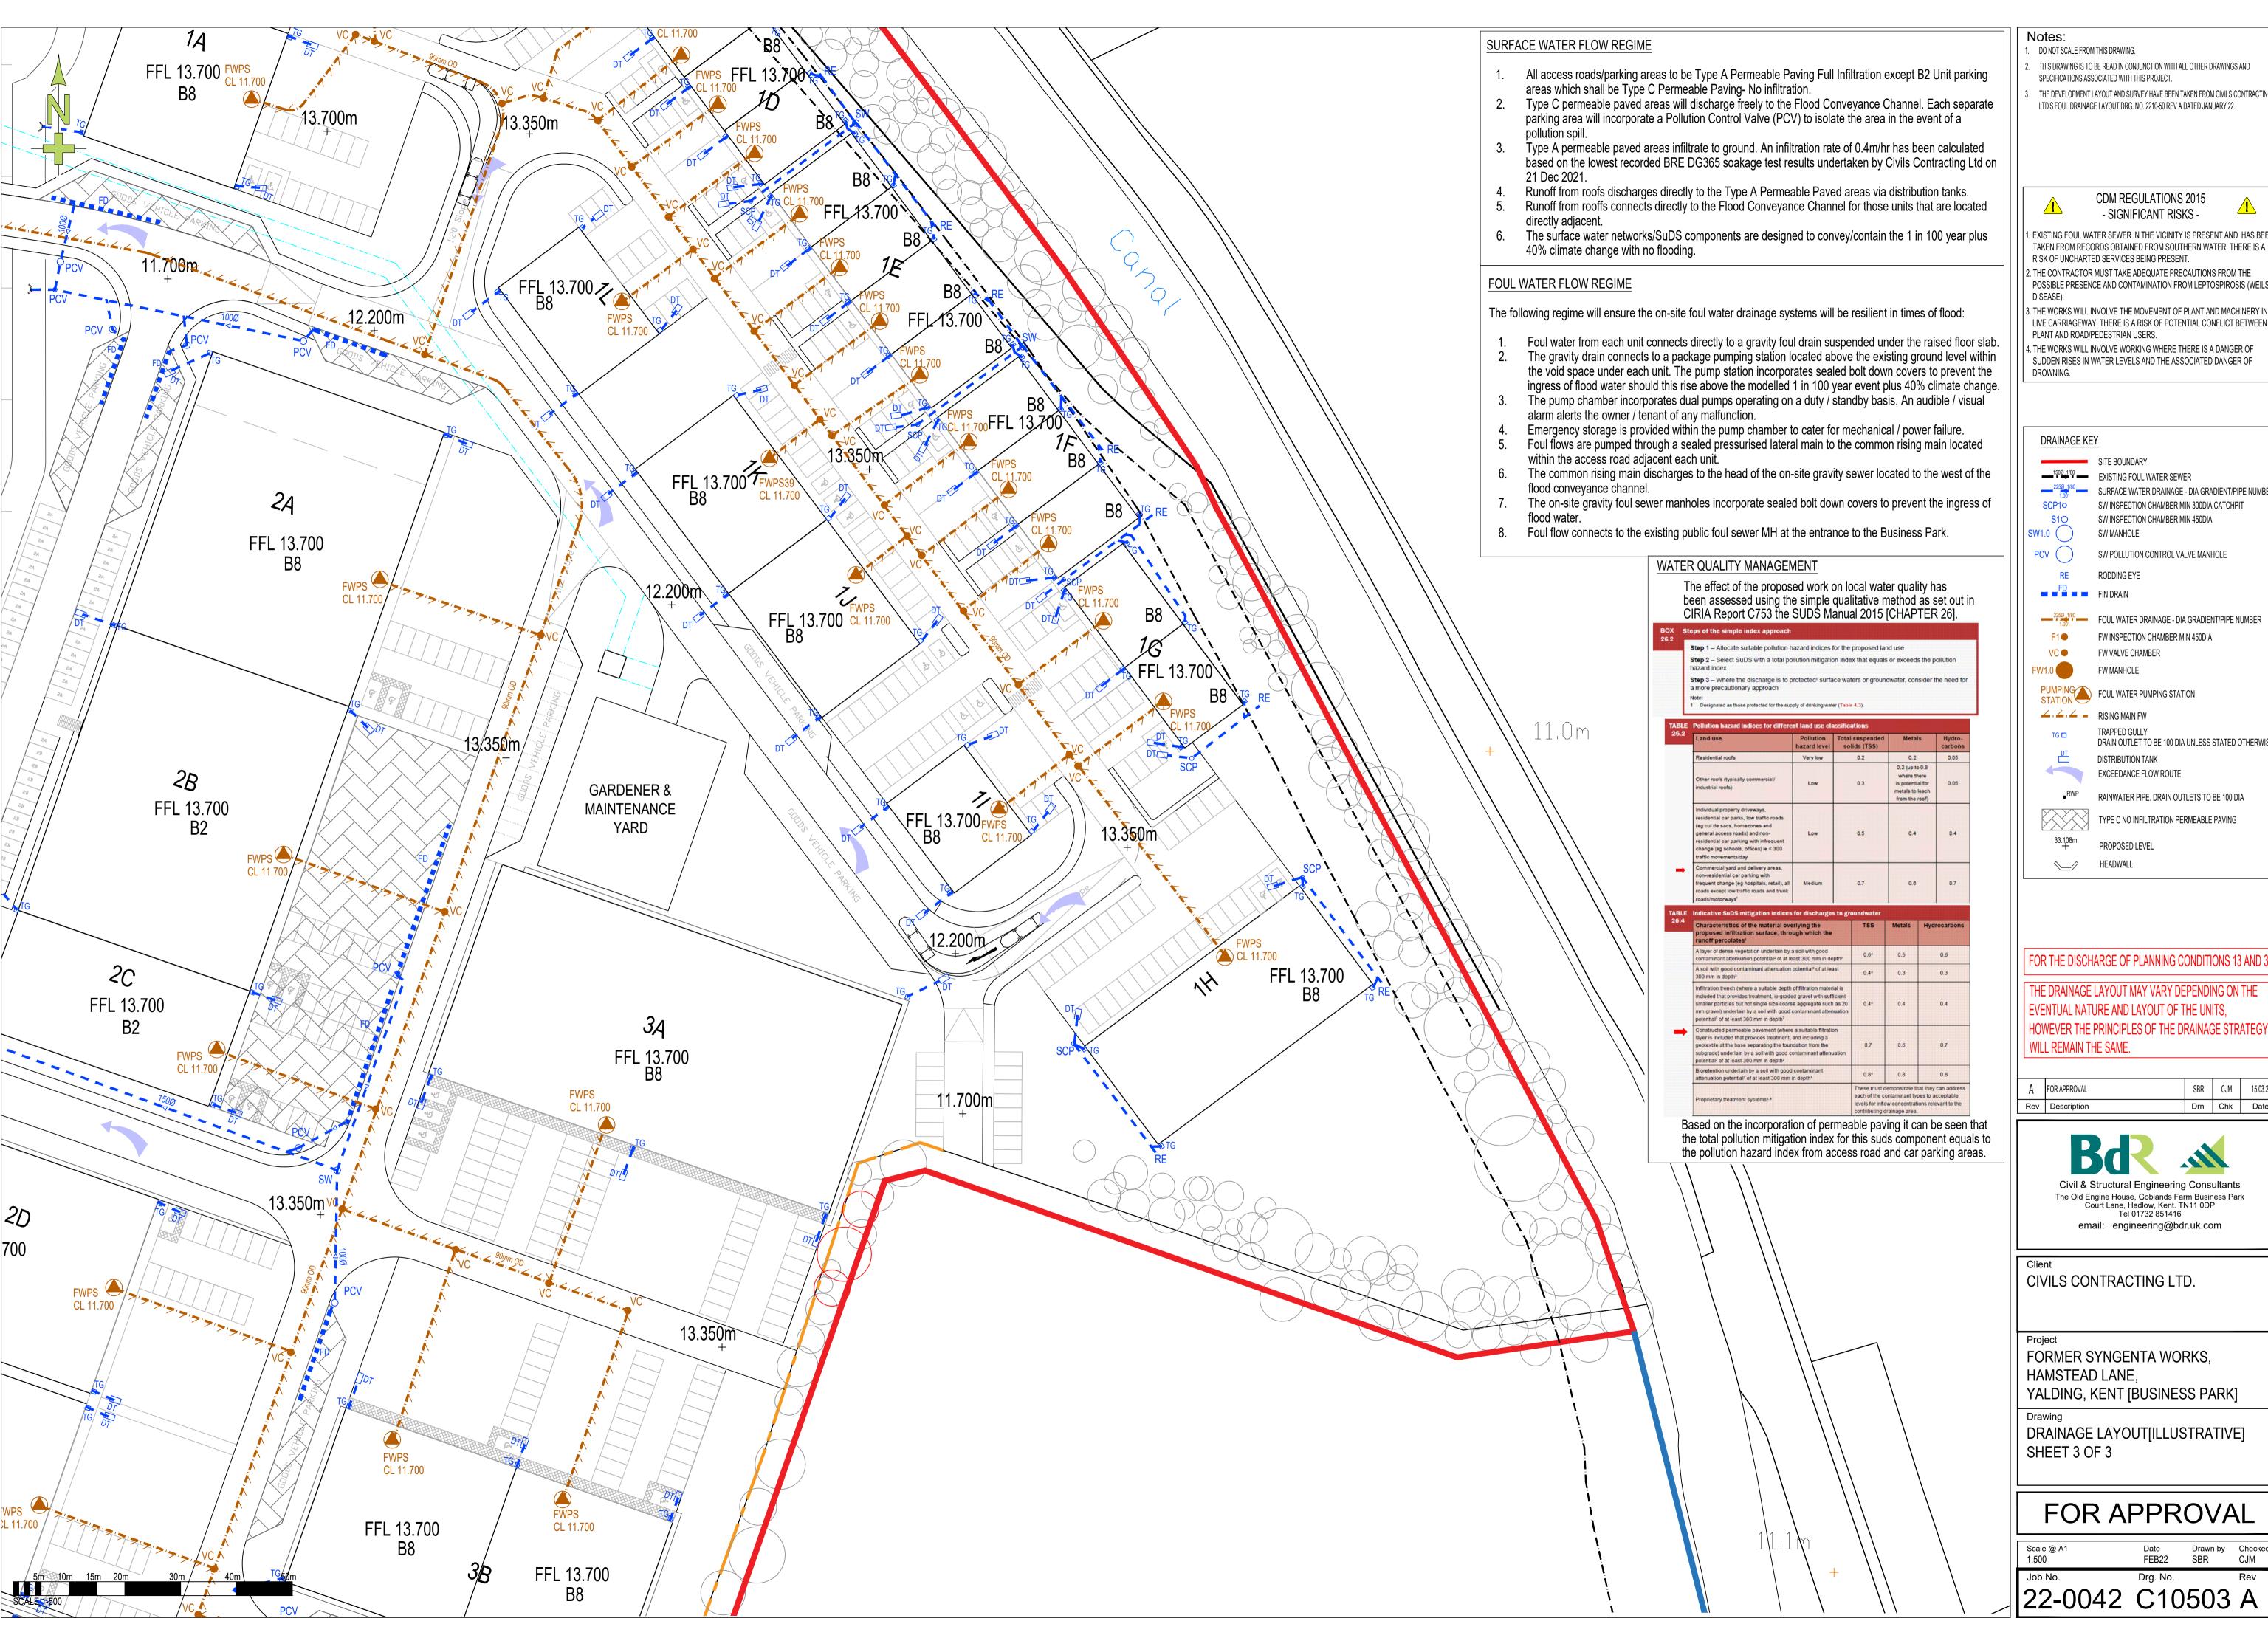

- THIS DRAWING IS TO BE READ IN CONJUNCTION WITH ALL OTHER DRAWINGS AND
- THE DEVELOPMENT LAYOUT AND SURVEY HAVE BEEN TAKEN FROM CIVILS CONTRACTING

CDM REGULATIONS 2015

EXISTING FOUL WATER SEWER IN THE VICINITY IS PRESENT AND HAS BEEN

RISK OF UNCHARTED SERVICES BEING PRESENT. . THE CONTRACTOR MUST TAKE ADEQUATE PRECAUTIONS FROM THE POSSIBLE PRESENCE AND CONTAMINATION FROM LEPTOSPIROSIS (WEILS

B. THE WORKS WILL INVOLVE THE MOVEMENT OF PLANT AND MACHINERY IN A LIVE CARRIAGEWAY. THERE IS A RISK OF POTENTIAL CONFLICT BETWEEN

PLANT AND ROAD/PEDESTRIAN USERS. THE WORKS WILL INVOLVE WORKING WHERE THERE IS A DANGER OF

SUDDEN RISES IN WATER LEVELS AND THE ASSOCIATED DANGER OF

SITE BOUNDARY = 1500 1/80 EXISTING FOUL WATER SEWER

SURFACE WATER DRAINAGE - DIA GRADIENT/PIPE NUMBER SW INSPECTION CHAMBER MIN 300DIA CATCHPIT SW INSPECTION CHAMBER MIN 450DIA

SW POLLUTION CONTROL VALVE MANHOLE

FOUL WATER DRAINAGE - DIA GRADIENT/PIPE NUMBER FW INSPECTION CHAMBER MIN 450DIA

FW VALVE CHAMBER

RISING MAIN FW

TRAPPED GULLY DRAIN OUTLET TO BE 100 DIA UNLESS STATED OTHERWISE DISTRIBUTION TANK

EXCEEDANCE FLOW ROUTE

RAINWATER PIPE. DRAIN OUTLETS TO BE 100 DIA TYPE C NO INFILTRATION PERMEABLE PAVING

PROPOSED LEVEL

FOR THE DISCHARGE OF PLANNING CONDITIONS 13 AND 38

THE DRAINAGE LAYOUT MAY VARY DEPENDING ON THE EVENTUAL NATURE AND LAYOUT OF THE UNITS, HOWEVER THE PRINCIPLES OF THE DRAINAGE STRATEGY

SBR CJM 15.03.22 Drn Chk Date

Civil & Structural Engineering Consultants The Old Engine House, Goblands Farm Business Park Court Lane, Hadlow, Kent. TN11 0DP Tel 01732 851416

CIVILS CONTRACTING LTD.

FORMER SYNGENTA WORKS, HAMSTEAD LANE, YALDING, KENT [BUSINESS PARK]

DRAINAGE LAYOUT[ILLUSTRATIVE]

FOR APPROVAL

FEB22 SBR

22-0042 C10503 A