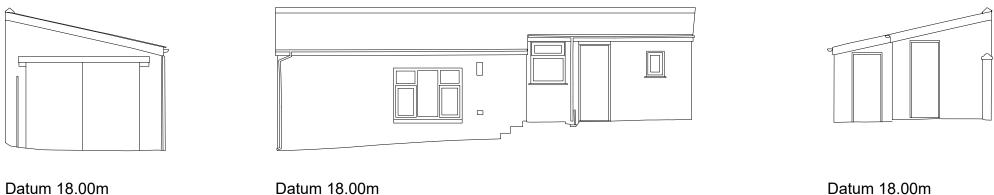

## 18.00m

PROPOSED SIDE ELEVATION

Garage

Datum 18.00m

Garage

Datum 18.00m Garage

This drawing must not be scaled. Discrepancies are to be reported to the Architect immediately. All dimensions are approximate and are to be checked on site. All information to be subject to site surveys. This drawing, or any portion of it must not be reproduced without prior consent from the Architect. © Joseph Boniface Architects Ltd AC/JB Α - En suite amended, sky 11/04/22 light size amended. - Initial issue. 08/04/22 AC/JB Rev. Amendment Date By / Chk Boniface **Architects Chartered Practice** Joseph Boniface Architects Ltd 01253 280 485 bonifacearchitects.co.uk office@bonifacearchitects.co.uk 62 Caunce Street, Blackpool, FY1 3LA. Project 3 King George Avenue Blackpool FY2 9SN Client Simon Morris Drawing Title Proposed Elevations Status PLANNING Scale 1:50 @ A3 Drawn By Date 08/04/2022 AC Drawing Number Revision JBA538-PL-012 Α