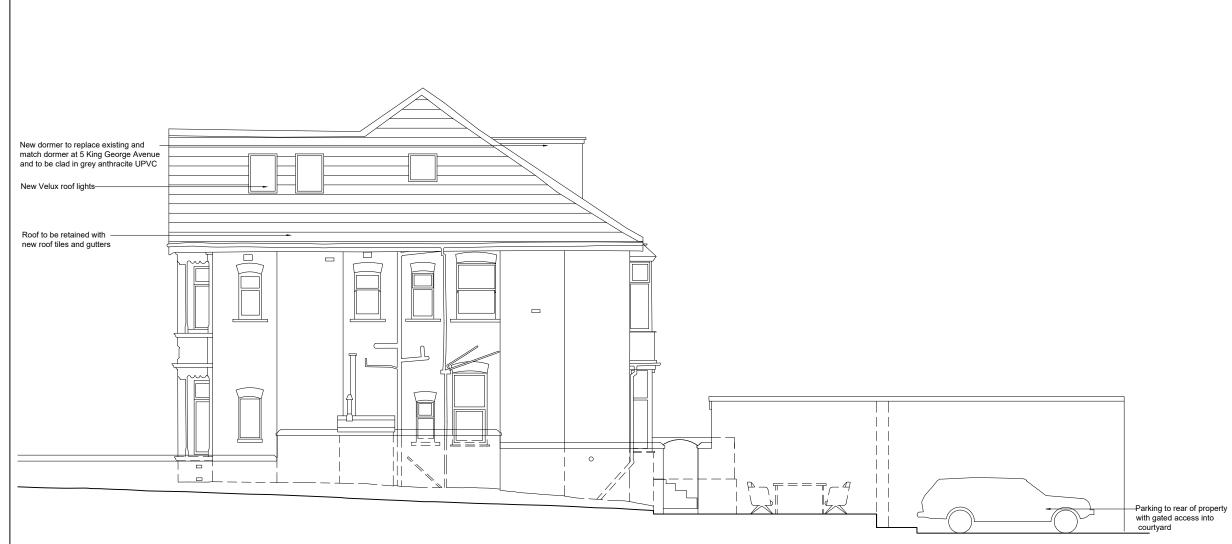

## 18.00m

PROPOSED SIDE ELEVATION

Garage

Datum 18.00m

Garage

Datum 18.00m Garage

This drawing must not be scaled. Discrepancies are to be reported to the Architect immediately. All dimensions are approximate and are to be checked on site. All information to be subject to site surveys. This drawing, or any portion of it must not be reproduced without prior consent from the Architect. © Joseph Boniface Architects Ltd AC/JB Α - En suite amended, sky 11/04/22 light size amended. - Initial issue. 08/04/22 AC/JB Rev. Amendment Date By / Chk Boniface **Architects Chartered Practice** Joseph Boniface Architects Ltd 01253 280 485 bonifacearchitects.co.uk office@bonifacearchitects.co.uk 62 Caunce Street, Blackpool, FY1 3LA. Project 3 King George Avenue Blackpool FY2 9SN Client Simon Morris Drawing Title Proposed Elevations Status PLANNING Scale 1:50 @ A3 Drawn By Date 08/04/2022 AC Drawing Number Revision JBA538-PL-012 Α