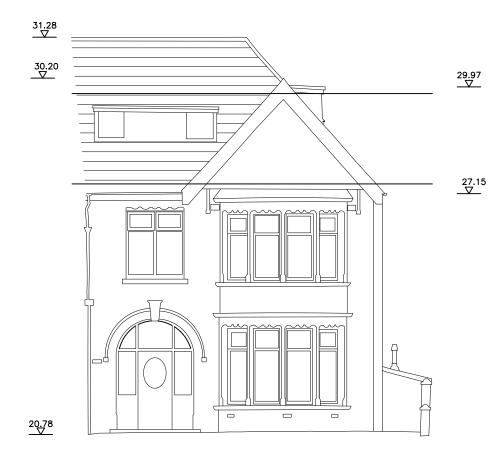

## Datum 18.00m

EXISTING FRONT ELEVATION



## Datum 18.00m

EXISTING REAR ELEVATION

This drawing must not be scaled.
Discrepancies are to be reported to the Architect immediately. All dimensions are approximate and are to be checked on site. All information to be subject to site surveys. This drawing, or any portion of it must not be reproduced without prior consent from the Architect.
© Joseph Boniface Architects Ltd

| ı    | - Initial issue. | 08/04/22 | AC/JB    |
|------|------------------|----------|----------|
| Rev. | Amendment        | Date     | By / Chk |
|      |                  |          |          |



Joseph Boniface Architects Ltd 01253 280 485 bonifacearchitects.co.uk office@bonifacearchitects.co.uk 62 Caunce Street, Blackpool, FY1 3LA.

Project

3 King George Avenu