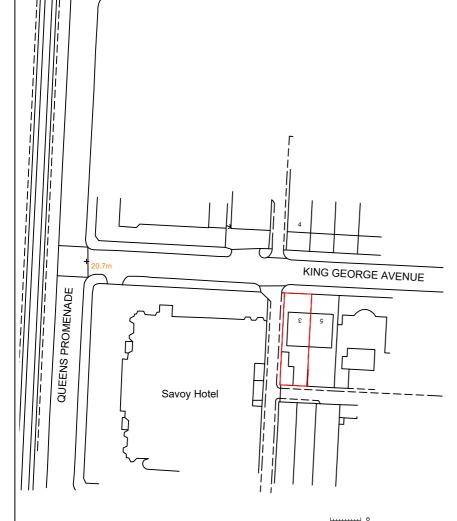

Project

3 King George Avenue Blackpool FY2 9SN

Client

Simon Morris

Drawing Title

Site Location Plan

Status

**PLANNING** 

Scale

1:1250 @ A4

Drawn By

Date

AC

08/04/2022

Drawing Number JBA538-PL-001

Revision