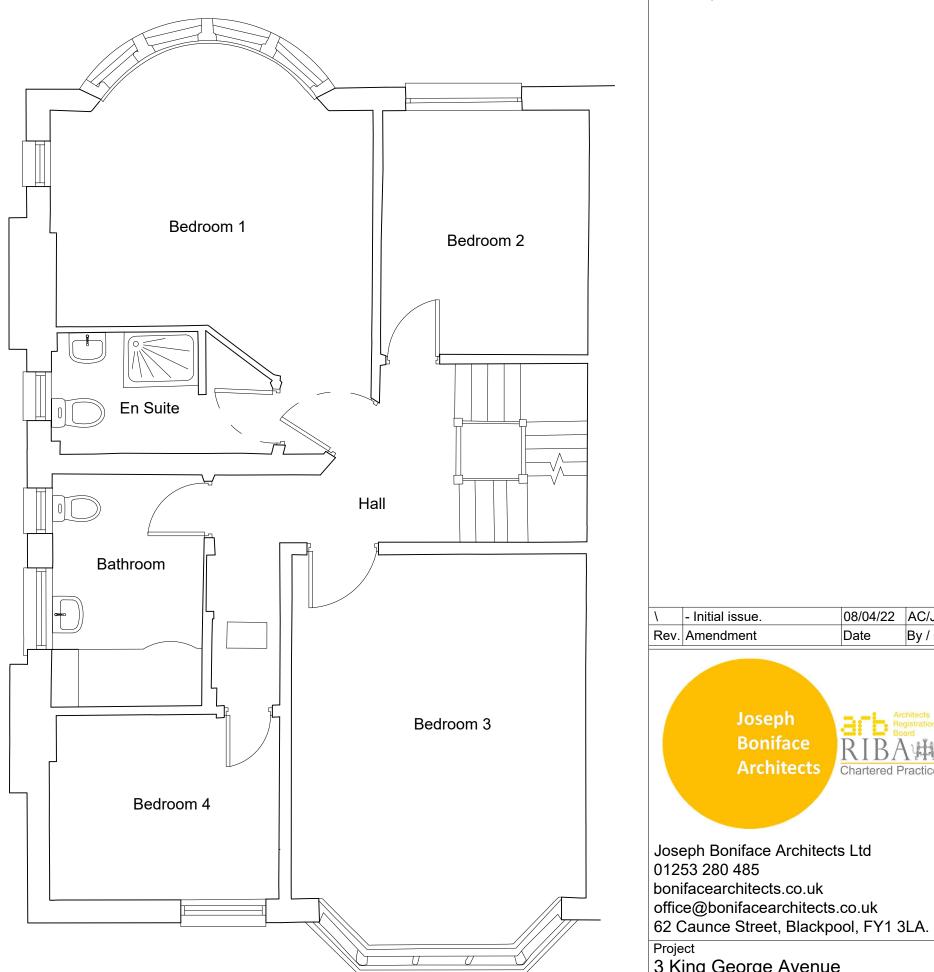

08/04/22 AC/JB

Chartered Practice

By / Chk

Date

X

© Joseph Boniface Architects Ltd

|                          | Blackpool<br>FY2 9SN                 |                    |
|--------------------------|--------------------------------------|--------------------|
|                          | Client<br>Simon Morris               |                    |
|                          | Drawing Title<br>Existing First Floo | r Plans            |
|                          | Status<br>PLANNING                   |                    |
|                          | Scale<br>1:50 @ A3                   |                    |
| EXISTING FIRST FLOOR PLA | Drawn By<br>AC                       | Date<br>08/04/2022 |
|                          | Drawing Number<br>JBA538-PL-004      | Revision           |