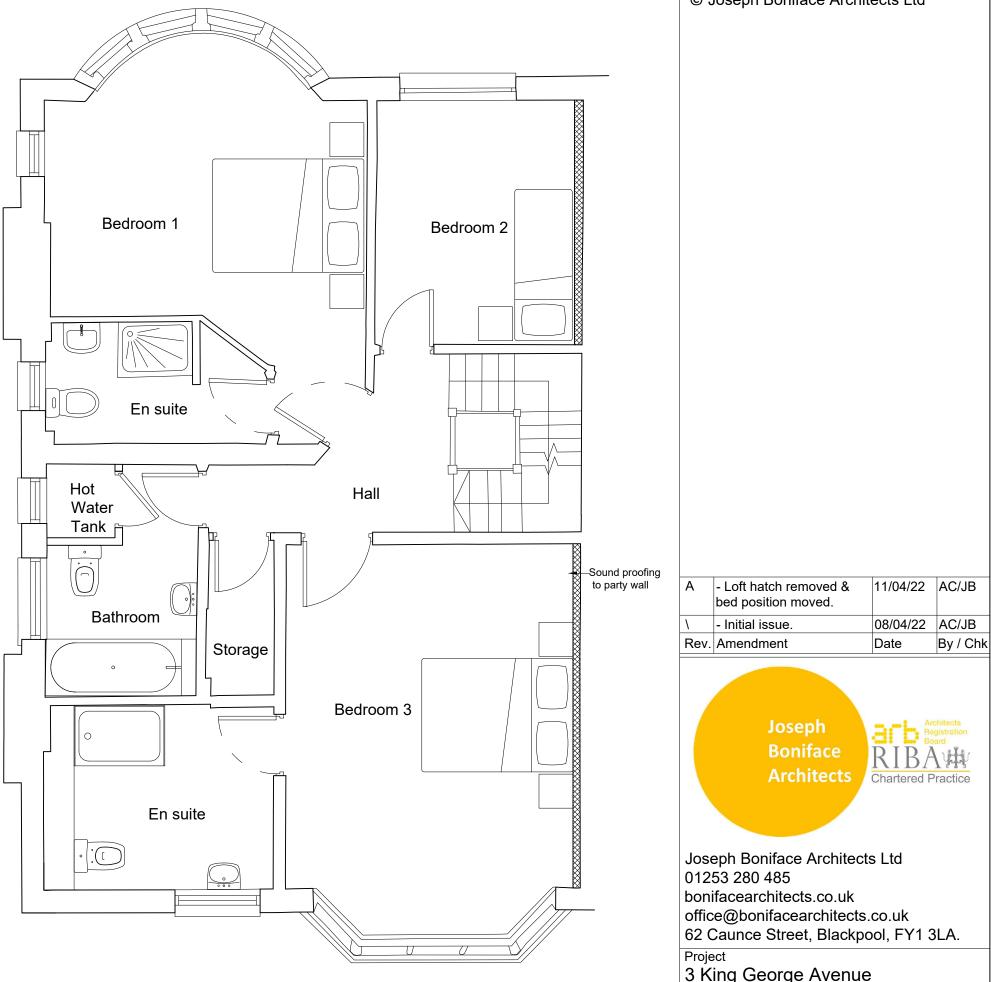

This drawing must not be scaled. Discrepancies are to be reported to the Architect immediately. All dimensions are approximate and are to be checked on site. All information to be subject to site surveys. This drawing, or any portion of it must not be reproduced without prior consent from the Architect.

© Joseph Boniface Architects Ltd

|                                       | Blackpool<br>FY2 9SN            |               |  |
|---------------------------------------|---------------------------------|---------------|--|
|                                       | Client<br>Simon Morris          |               |  |
| Drawing Title<br>Proposed First Floor |                                 | ans           |  |
|                                       | Status<br>PLANNING              |               |  |
| PROPOSED FIRST FLOOR PLAN             | Scale<br>1:50 @ A3              |               |  |
|                                       | Drawn By Date AC 08/04          | /2022         |  |
|                                       | Drawing Number<br>JBA538-PL-009 | Revision<br>A |  |