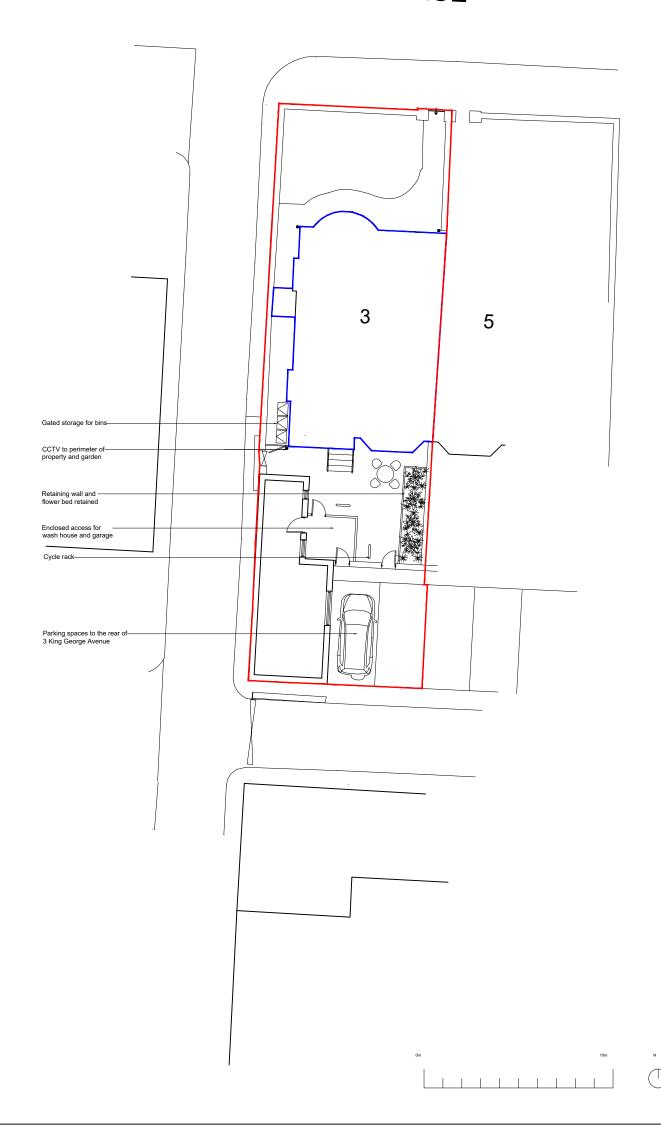

## KING GEORGE AVENUE

This drawing must not be scaled. Discrepancies are to be reported to the Architect immediately. All dimensions are approximate and are to be checked on site. All information to be subject to site surveys. This drawing, or any portion of it must not be reproduced without prior consent from the Architect.

Joseph Boniface Architects Ltd 01253 280 485 bonifacearchitects.co.uk office@bonifacearchitects.co.uk 62 Caunce Street, Blackpool, FY1 3LA.

Project

3 King George Avenue Blackpool FY2 9SN

Client

Simon Morris

Drawing Title

Proposed Site Plan

Status

**PLANNING** 

Scale

1:200 @ A3

Drawn By AC

08/04/2022