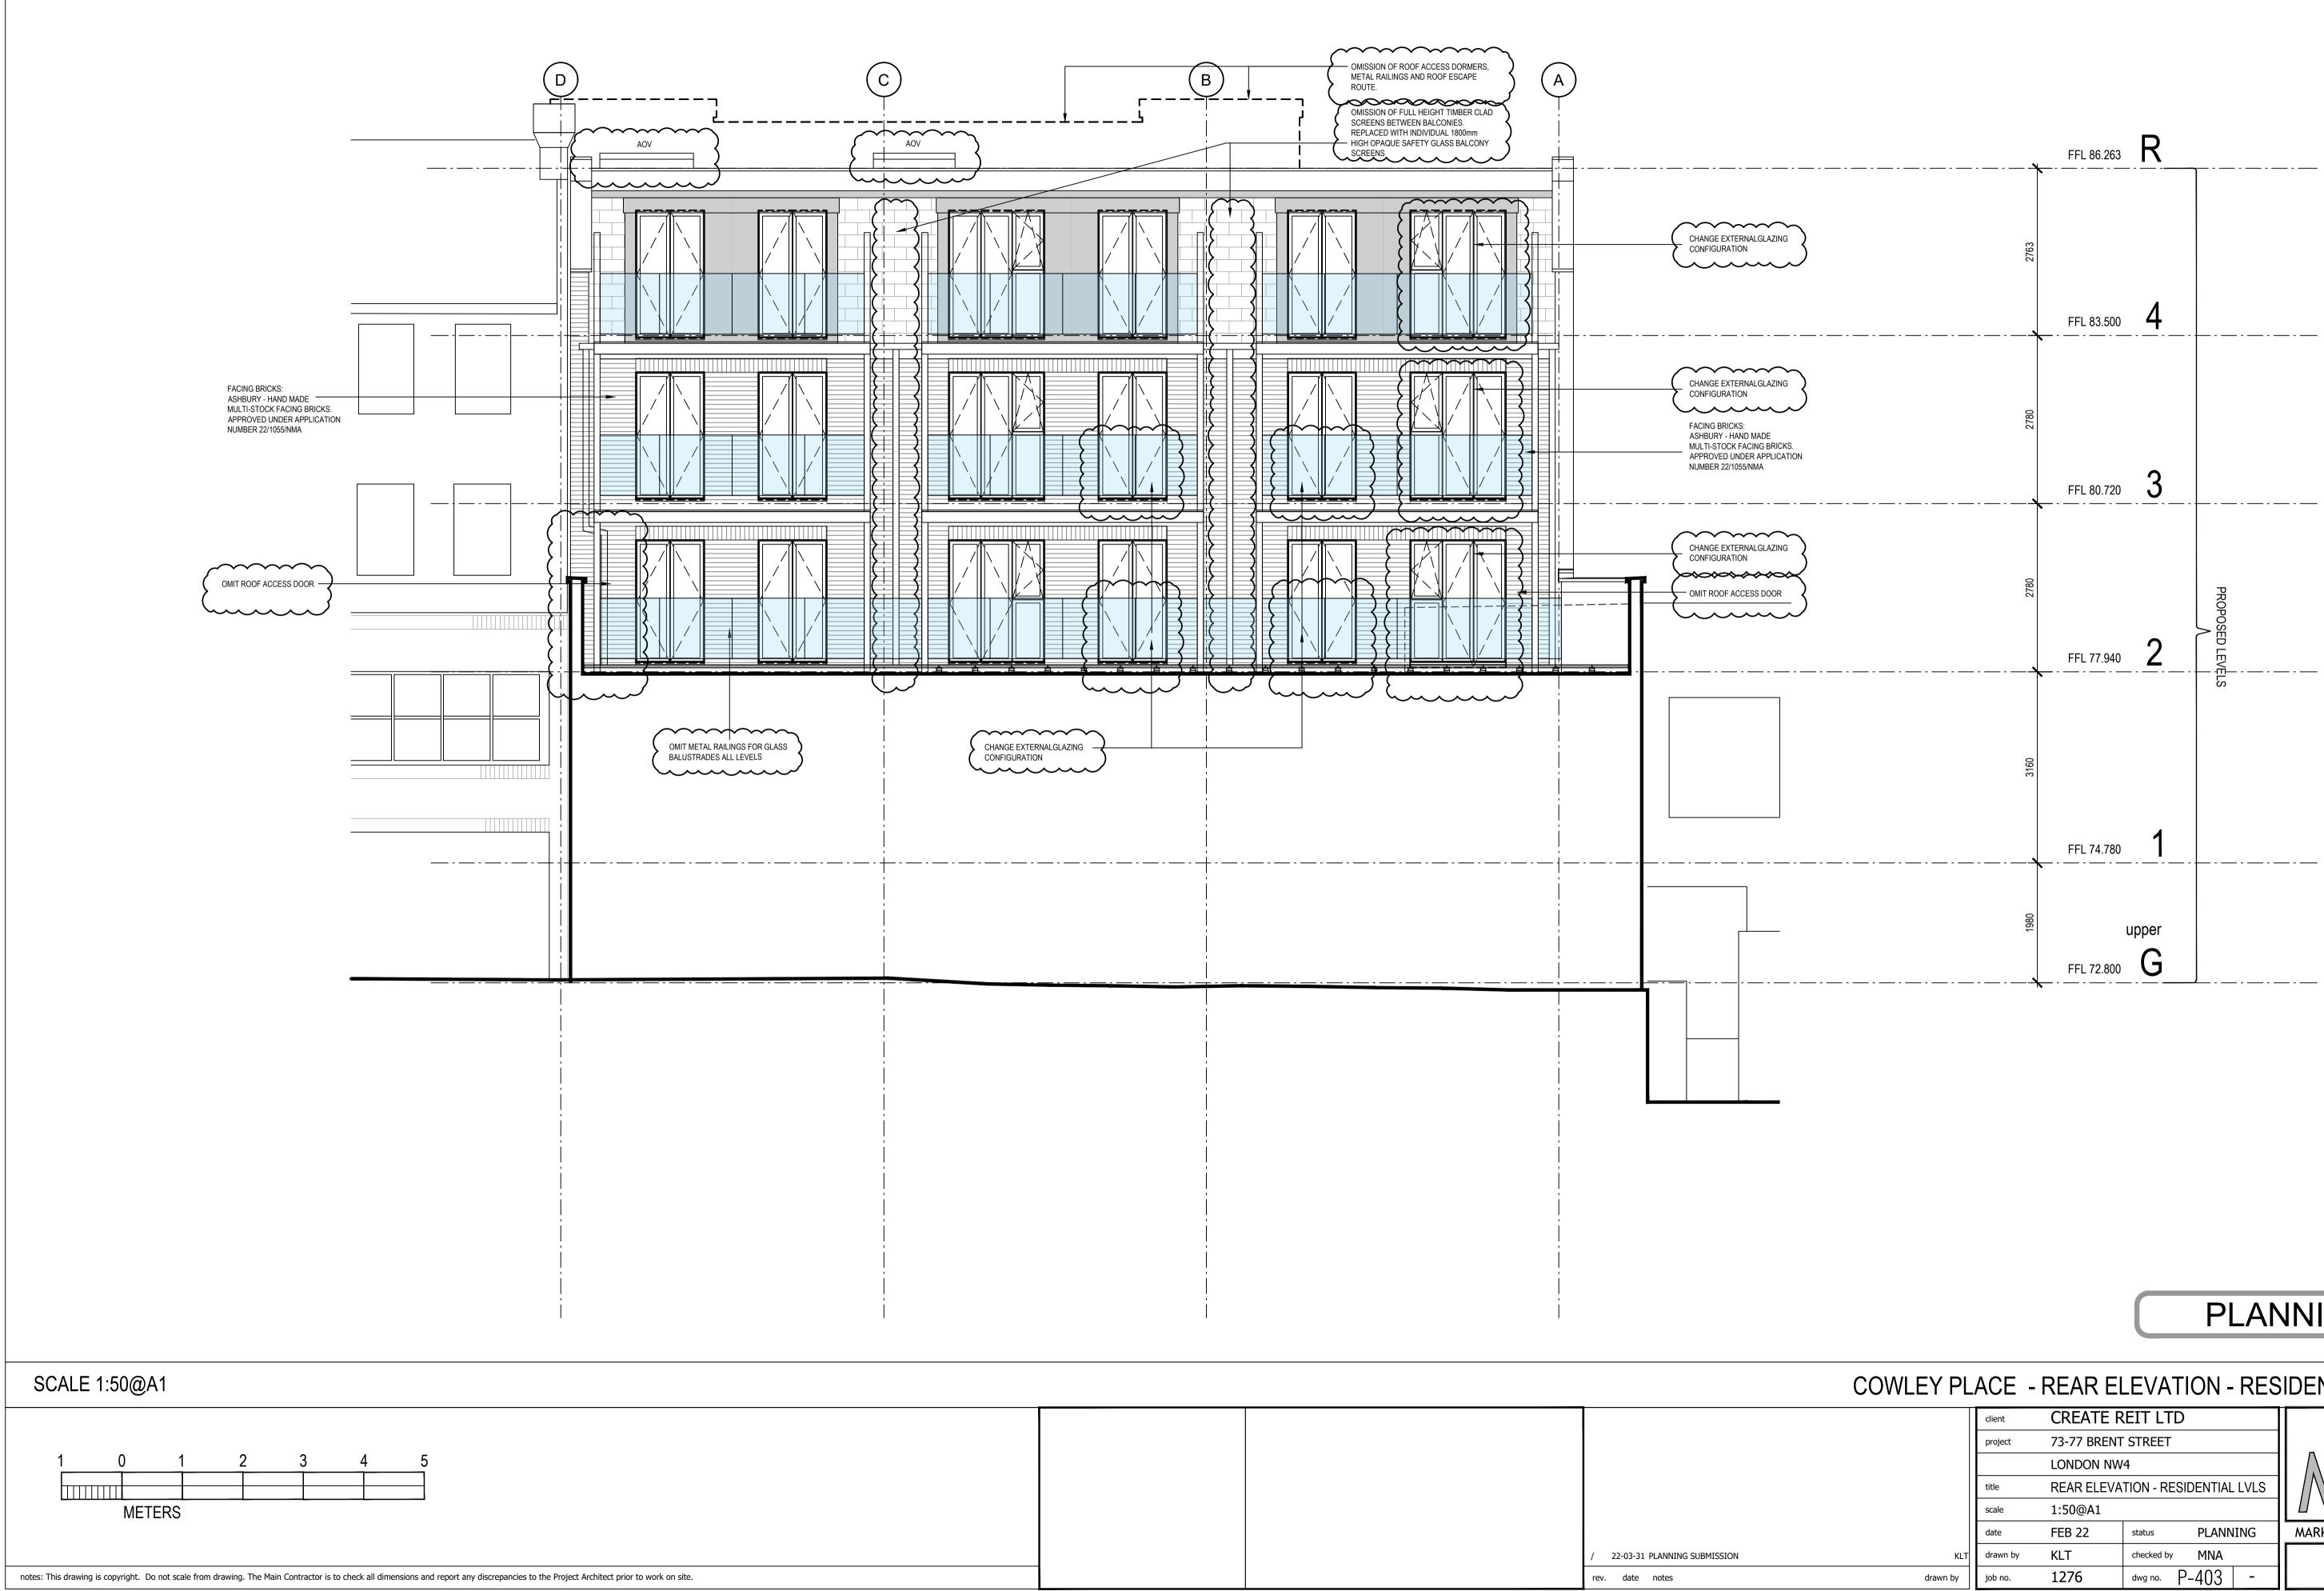

| COWLEY PLACE - REAR ELEVATION - RESIDENTIAL LEVELS |                                    |          |                                                                                                     |            |          |                                                                      |
|----------------------------------------------------|------------------------------------|----------|-----------------------------------------------------------------------------------------------------|------------|----------|----------------------------------------------------------------------|
|                                                    |                                    | client   | CREATE REIT LTD<br>73-77 BRENT STREET<br>LONDON NW4<br>REAR ELEVATION - RESIDENTIAL LVLS<br>1:50@A1 |            |          |                                                                      |
|                                                    |                                    | project  |                                                                                                     |            |          |                                                                      |
|                                                    |                                    |          |                                                                                                     |            |          |                                                                      |
|                                                    |                                    | title    |                                                                                                     |            |          |                                                                      |
|                                                    |                                    | scale    |                                                                                                     |            |          |                                                                      |
|                                                    |                                    | date     | FEB 22                                                                                              | status     | PLANNING | MARK NEWTON ASSOCIATES                                               |
|                                                    | / 22-03-31 PLANNING SUBMISSION KLT | drawn by | KLT                                                                                                 | checked by | MNA      | SOUTH LODGE, HOWE GREEN<br>HERTFORDSHIRE SG13 8LH<br>m- 07966 380613 |
|                                                    | rev. date notes drawn by           | job no.  | 1276                                                                                                | dwg no.    | P-403 -  | m- 07966 380613<br>e - mark@marknewtonassociates.com                 |