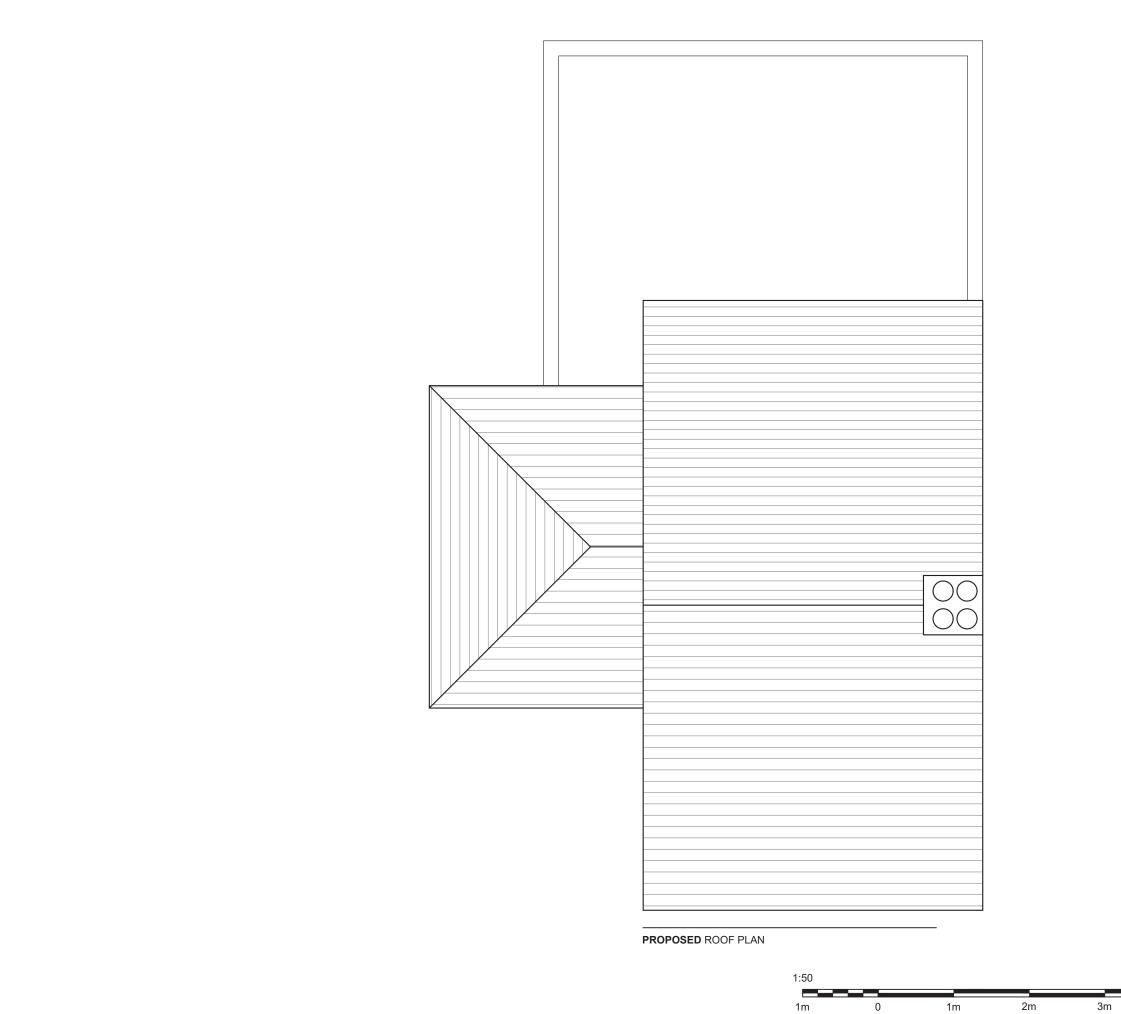

|                              | CHARTERED                                                                                                                                                                                                                 |                       |
|------------------------------|---------------------------------------------------------------------------------------------------------------------------------------------------------------------------------------------------------------------------|-----------------------|
|                              | 82 High Street<br>Lymington<br>Hampshire<br>SO41 9AN<br>Tel: 01590 673282<br>Email: surveyors@draycotts.co.uk<br>Project: 1 Yew Tree Cottages<br>Pikes Hill<br>Lyndhurst<br>Hampshire<br>SO43 7AY<br>Client: Ms L Godbold |                       |
|                              |                                                                                                                                                                                                                           |                       |
|                              | scale: 1:50                                                                                                                                                                                                               | Date: <b>13/01/22</b> |
|                              | Paper Size: A3                                                                                                                                                                                                            | Drawn By: SH          |
| Drawing<br>Status: Design Di | awing                                                                                                                                                                                                                     |                       |
|                              | Drawing<br>Detail: Proposed Floor Plan                                                                                                                                                                                    |                       |
| 4m 5m                        | Drawing No: 106<br>Revision:                                                                                                                                                                                              |                       |
| dimensions only.             |                                                                                                                                                                                                                           |                       |