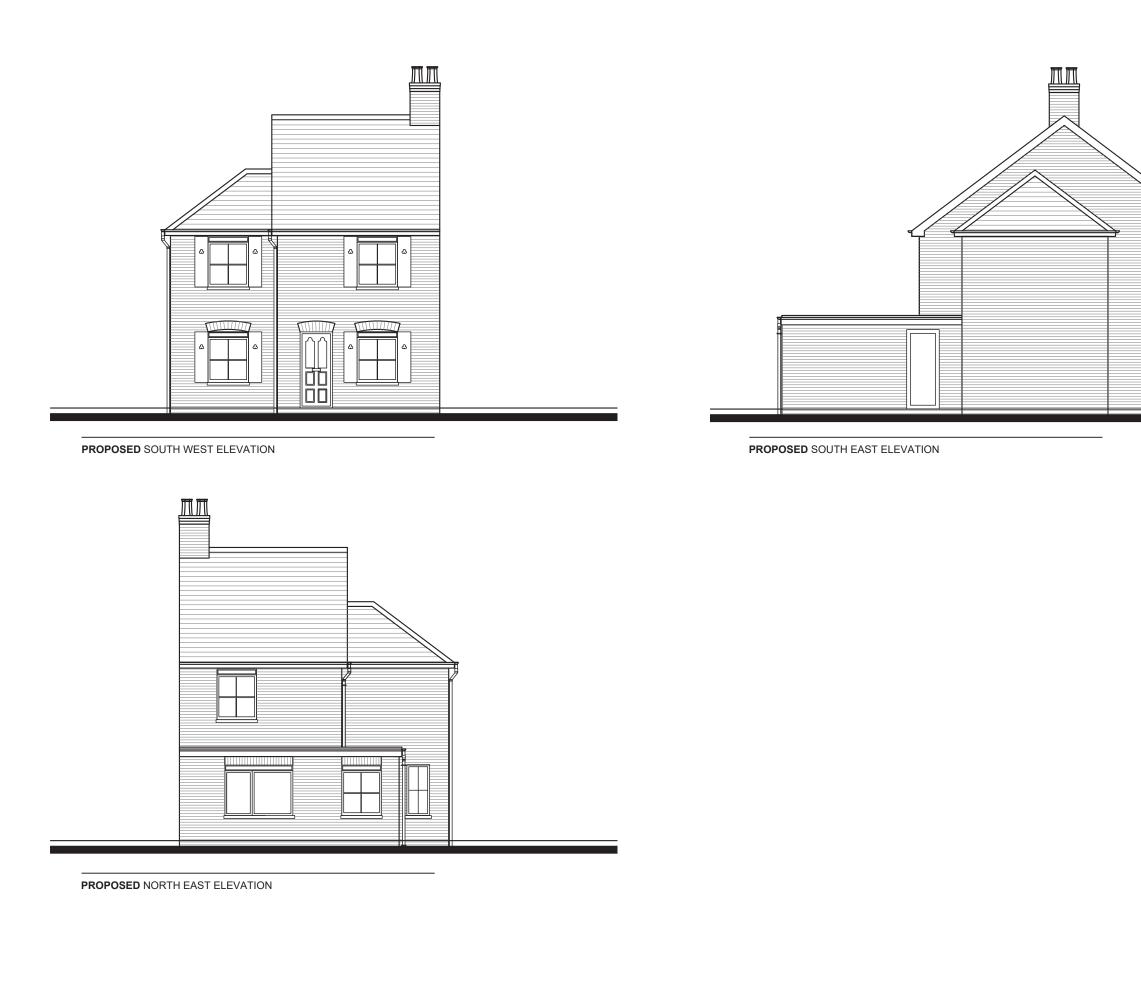

1:100 2m

0

2m

4m

| <b>(DRAYCOTT</b>                 |
|----------------------------------|
|                                  |
| CHARTERED SURVEYORS              |
| 82 High Street                   |
| Lymington                        |
| Hampshire<br>SO41 9AN            |
| Tel: 01590 673282                |
| Email: surveyors@draycotts.co.uk |
| Project: 1 Yew Tree Cottages     |
| Pikes Hill                       |
| Lyndhurst                        |
| Hampshire                        |

|                    | SO41                                                              | I 9AN            |
|--------------------|-------------------------------------------------------------------|------------------|
|                    |                                                                   | 0 673282         |
|                    | Email: surveyors                                                  | @draycotts.co.uk |
|                    | 1 Yew Tree Co<br>Pikes Hill<br>Lyndhurst<br>Hampshire<br>SO43 7AY | ttages           |
| Client:            | Ms L Godbold                                                      |                  |
| Scale: 1:          | 100                                                               | Date: 08/03/22   |
| Paper Size         | » <b>A3</b>                                                       | Drawn By: SH     |
| Drawing<br>Status: | Design Dra                                                        | wing             |
| Drawing<br>Detail: | Proposed I                                                        | Elevations       |
| Drawing N          | o: <b>107</b>                                                     |                  |
| Revision:          |                                                                   |                  |
|                    |                                                                   |                  |