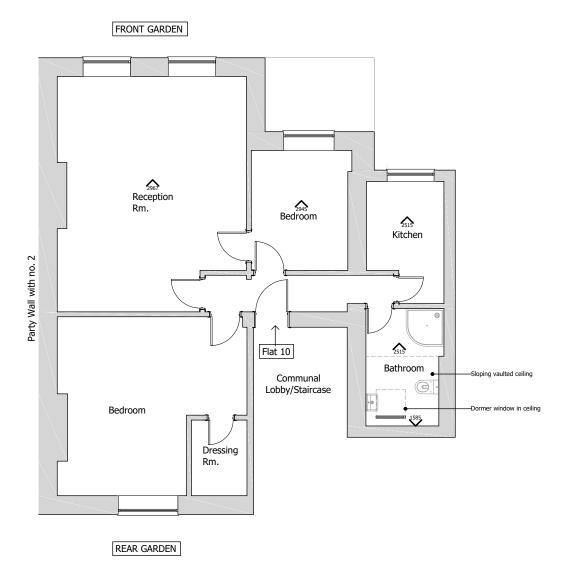

FRONT GARDEN

**CURRENT EXISTING FLOOR PLAN** 

REAR GARDEN

Unit 1 Cowley Mill Trading Estate Longbridge Way, Uxbridge UB8 2YG