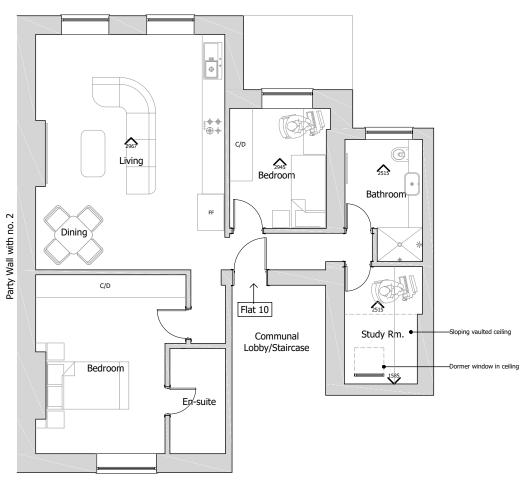

CRAVEN HILL

**PREVIOUS FLOOR PLAN** 

PROJECT. Internal Alterations

ADDRESS. Flat 10, 4 Craven Hill London W2 3DS

DRAWING. Existing & Proposed GA

REV. SCALE.1/100

PAGE. 01

PAPER. A3