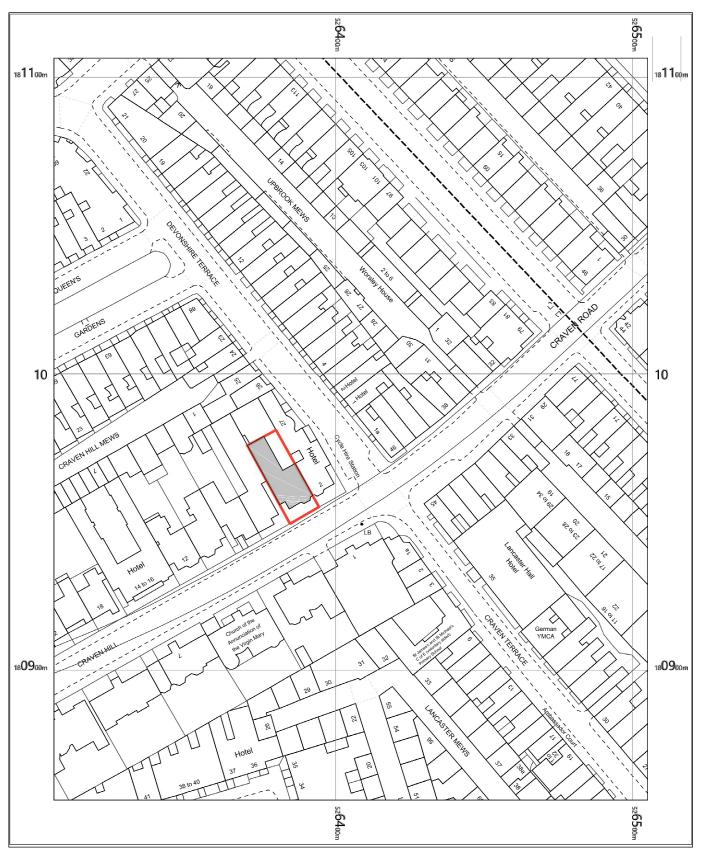

|          | REV.     | SCALE.1/500/1250                     | PAGE. 02      | PAPER. A3 |  |
|----------|----------|--------------------------------------|---------------|-----------|--|
| DRAWING. |          | Site & Location Plan                 | DATE. 11/2021 |           |  |
|          | ADDRESS. | Flat 10, 4 Craven Hill London W2 3DS |               |           |  |
|          | PROJECT. | Internal Alterations                 |               |           |  |