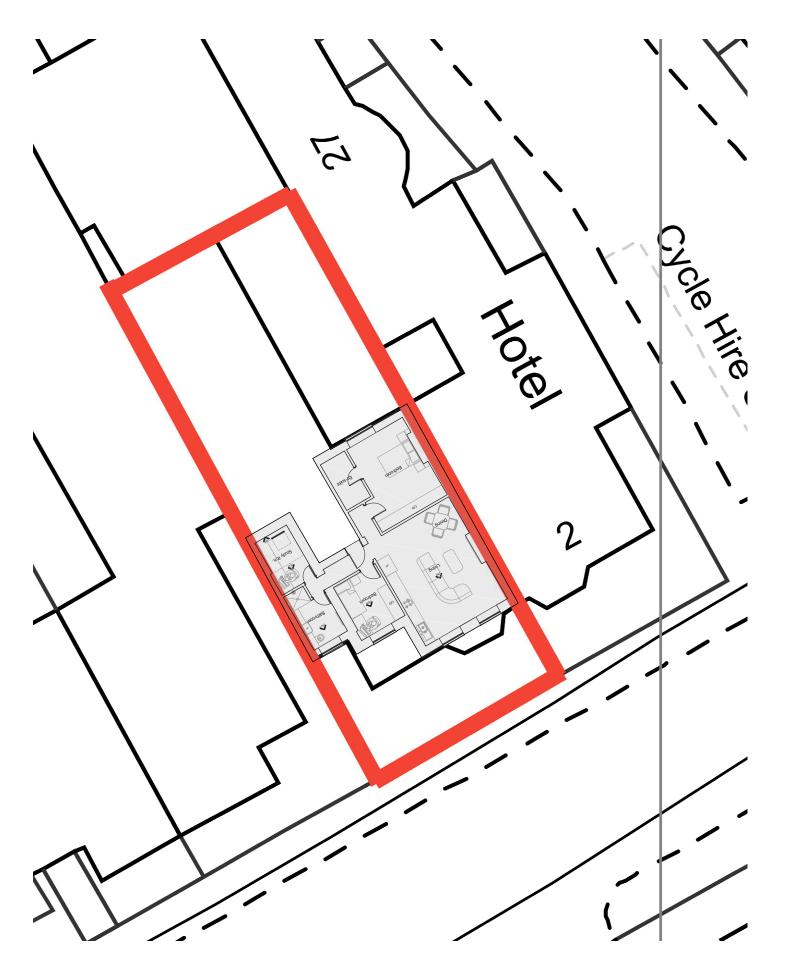

|          | REV.     | SCALE.1/500/1250                     | PAGE. 02      | PAPER. A3 |  |
|----------|----------|--------------------------------------|---------------|-----------|--|
| DRAWING. |          | Site & Location Plan                 | DATE. 11/2021 |           |  |
|          | ADDRESS. | Flat 10, 4 Craven Hill London W2 3DS |               |           |  |
|          | PROJECT. | Internal Alterations                 |               |           |  |