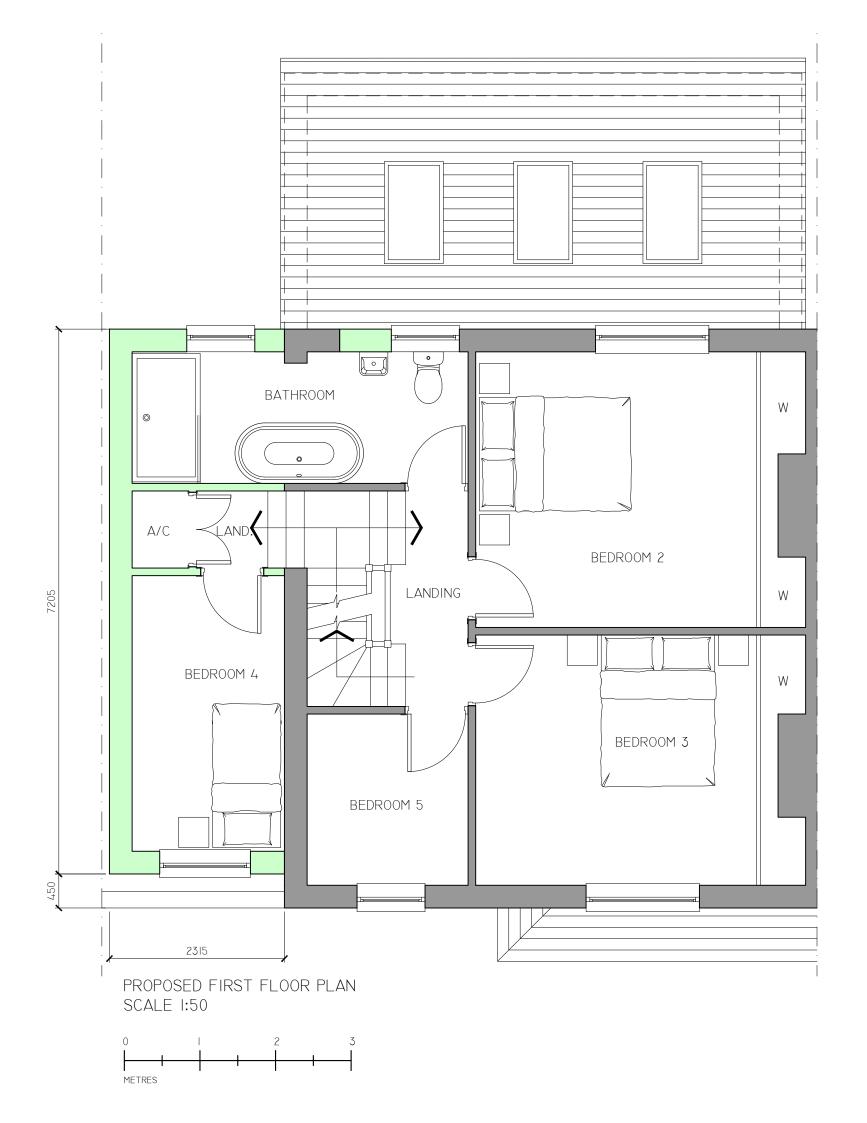

| ALL DIMENSIONS TO BE CHECKED ON SITE BY THE<br>CONTRACTOR, ANY DISCREPANCIES TO BE<br>REPORTED TO SJP ARCHITECTURAL<br>CONSULTANTS BEFORE CONSTRUCTION. ALL<br>CONSTRUCTION TO BE CARRIED OUT IN<br>ACCORDANCE WITH RELEVANT TRADE AND<br>PROFESSIONAL STANDARDS AND GUIDELINES.<br>DRAWINGS TO BE READ IN CONJUNCTION WITH<br>SPECIFICATION. |
|-----------------------------------------------------------------------------------------------------------------------------------------------------------------------------------------------------------------------------------------------------------------------------------------------------------------------------------------------|
| DRAWING ISSUE PLANNING APPLICATION                                                                                                                                                                                                                                                                                                            |
| DWG REFERENCE GORINGE_BSI6 5RN.DWG                                                                                                                                                                                                                                                                                                            |
| NOTE:<br>DENOTES EXISTING STRUCTURE<br>DENOTES NEW STRUCTURE                                                                                                                                                                                                                                                                                  |
| REVISIONS:                                                                                                                                                                                                                                                                                                                                    |
|                                                                                                                                                                                                                                                                                                                                               |
|                                                                                                                                                                                                                                                                                                                                               |
|                                                                                                                                                                                                                                                                                                                                               |
|                                                                                                                                                                                                                                                                                                                                               |
|                                                                                                                                                                                                                                                                                                                                               |
|                                                                                                                                                                                                                                                                                                                                               |
|                                                                                                                                                                                                                                                                                                                                               |
|                                                                                                                                                                                                                                                                                                                                               |
|                                                                                                                                                                                                                                                                                                                                               |
| PROJECT TITLE:<br>PROPOSED FIRST FLOOR SIDE<br>EXTENSION AND LOFT CONVERSION AT<br>9 PEACHE ROAD,<br>DOWNEND,<br>BRISTOL,<br>BSI6 5RN                                                                                                                                                                                                         |
| DRAWING NAME:<br>PROPOSED FIRST FLOOR PLAN                                                                                                                                                                                                                                                                                                    |
| DWG NO: PA22/205/08                                                                                                                                                                                                                                                                                                                           |
| SCALE: I:50 @ ISO A3 DATE: MAR' 22                                                                                                                                                                                                                                                                                                            |
| SJP ARCHITECTURAL<br>CONSULTANTS<br>THE RESIDENTIAL SPECIALISTS                                                                                                                                                                                                                                                                               |
| WWW.SJP-ARCHITECTURE.CO.UK<br>INFO@SJP-ARCHITECTURE.CO.UK<br>77c NORTH STREET, DOWNEND,<br>BSI6 5SE.                                                                                                                                                                                                                                          |
| OFFICE: 0117 329 2060<br>MOBILE: 0785 007 6921                                                                                                                                                                                                                                                                                                |