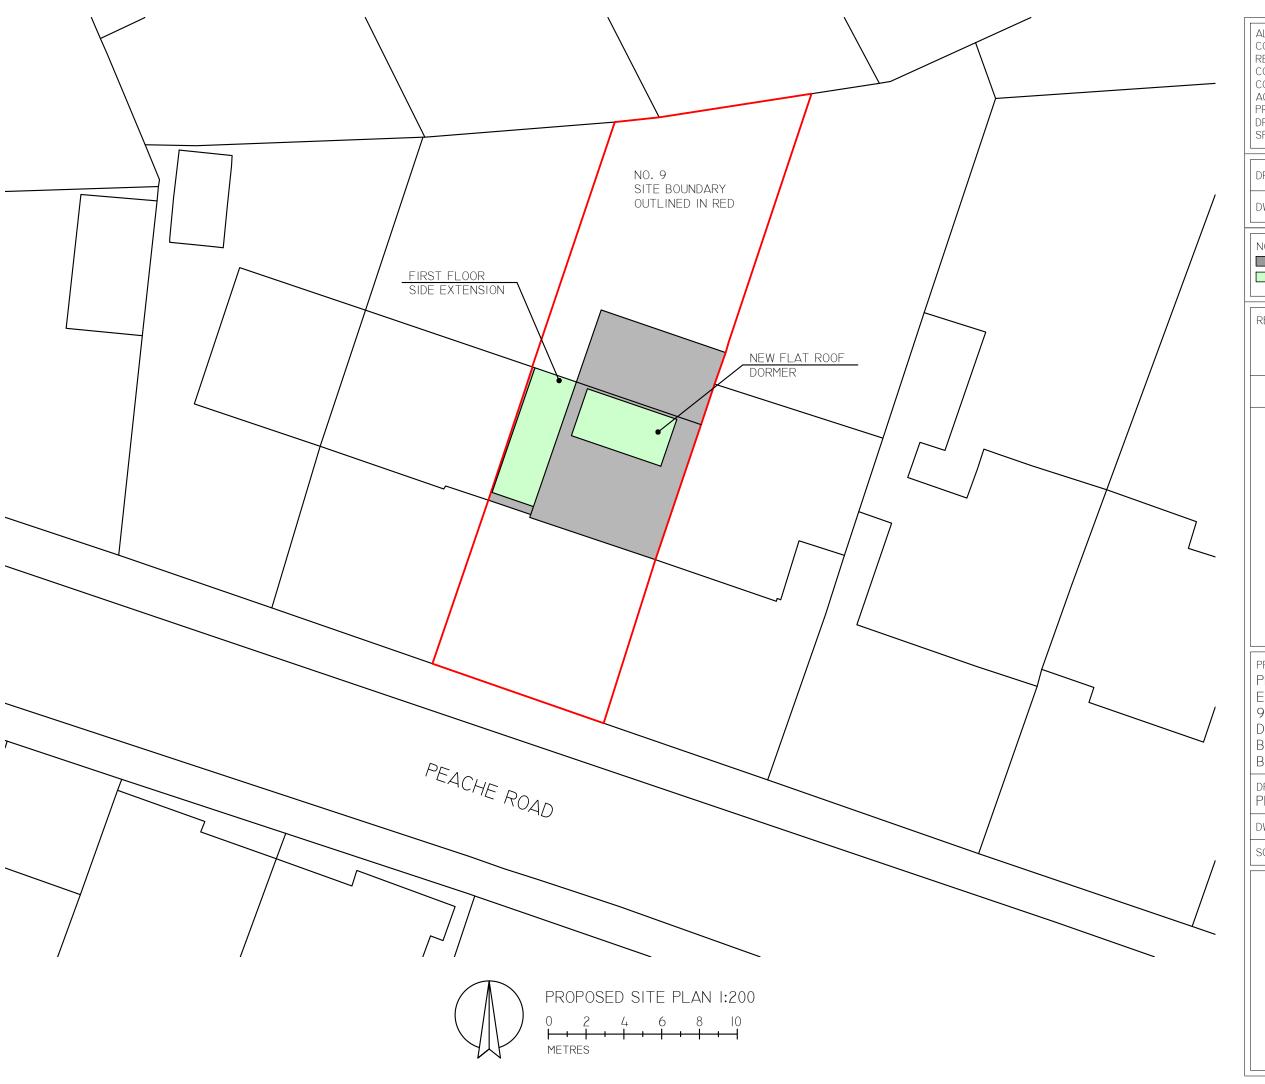

## NOTE

DENOTES EXISTING STRUCTURE

DENOTES NEW STRUCTURE

| REVISIONS: |  |  |  |  |  |  |
|------------|--|--|--|--|--|--|
|            |  |  |  |  |  |  |
|            |  |  |  |  |  |  |
|            |  |  |  |  |  |  |
|            |  |  |  |  |  |  |
|            |  |  |  |  |  |  |
|            |  |  |  |  |  |  |
|            |  |  |  |  |  |  |
|            |  |  |  |  |  |  |
|            |  |  |  |  |  |  |

PROJECT TITLE:
PROPOSED FIRST FLOOR SIDE
EXTENSION AND LOFT CONVERSION AT
9 PEACHE ROAD,
DOWNEND,
BRISTOL,
BSI6 5RN

DRAWING NAME: PROPOSED SITE PLAN

DWG NO: PA22/205/03

SCALE: 1:200 @ ISO A3 DATE: MAR' 22