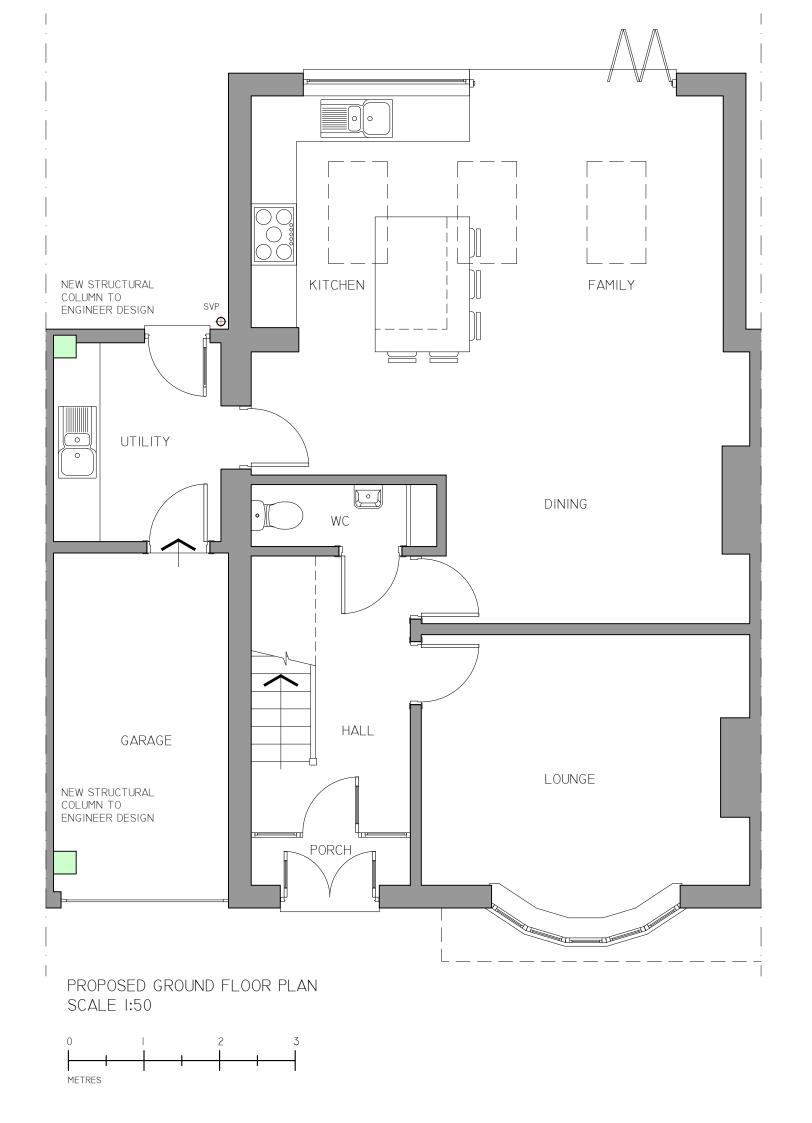

| ALL DIMENSIONS TO BE CHECKED ON SITE BY THE<br>CONTRACTOR, ANY DISCREPANCIES TO BE<br>REPORTED TO SJP ARCHITECTURAL<br>CONSULTANTS BEFORE CONSTRUCTION. ALL<br>CONSTRUCTION TO BE CARRIED OUT IN<br>ACCORDANCE WITH RELEVANT TRADE AND<br>PROFESSIONAL STANDARDS AND GUIDELINES.<br>DRAWINGS TO BE READ IN CONJUNCTION WITH<br>SPECIFICATION. |
|-----------------------------------------------------------------------------------------------------------------------------------------------------------------------------------------------------------------------------------------------------------------------------------------------------------------------------------------------|
| DRAWING ISSUE PLANNING APPLICATION                                                                                                                                                                                                                                                                                                            |
| DWG REFERENCE GORINGE_BSI6 5RN.DWG                                                                                                                                                                                                                                                                                                            |
| NOTE:<br>DENOTES EXISTING STRUCTURE<br>DENOTES NEW STRUCTURE                                                                                                                                                                                                                                                                                  |
| REVISIONS:                                                                                                                                                                                                                                                                                                                                    |
|                                                                                                                                                                                                                                                                                                                                               |
|                                                                                                                                                                                                                                                                                                                                               |
|                                                                                                                                                                                                                                                                                                                                               |
|                                                                                                                                                                                                                                                                                                                                               |
|                                                                                                                                                                                                                                                                                                                                               |
|                                                                                                                                                                                                                                                                                                                                               |
|                                                                                                                                                                                                                                                                                                                                               |
|                                                                                                                                                                                                                                                                                                                                               |
| PROJECT TITLE:                                                                                                                                                                                                                                                                                                                                |
| PROPOSED FIRST FLOOR SIDE<br>EXTENSION AND LOFT CONVERSION AT<br>9 PEACHE ROAD,<br>DOWNEND,<br>BRISTOL,                                                                                                                                                                                                                                       |
| BSI6 5RN<br>DRAWING NAME:                                                                                                                                                                                                                                                                                                                     |
| PROPOSED GROUND FLOOR PLAN                                                                                                                                                                                                                                                                                                                    |
| DWG NO: PA22/205/07<br>SCALE: 1:50 @ 150 A3 DATE: MAR' 22                                                                                                                                                                                                                                                                                     |
| SJP ARCHITECTURAL<br>CONSULTANTS<br>THE RESIDENTIAL SPECIALISTS                                                                                                                                                                                                                                                                               |
| WWW.SJP-ARCHITECTURE.CO.UK<br>INFO@SJP-ARCHITECTURE.CO.UK<br>77c NORTH STREET, DOWNEND,<br>BSI6 5SE.<br>OFFICE: 0117 329 2060                                                                                                                                                                                                                 |
| MOBILE: 0785 007 6921                                                                                                                                                                                                                                                                                                                         |