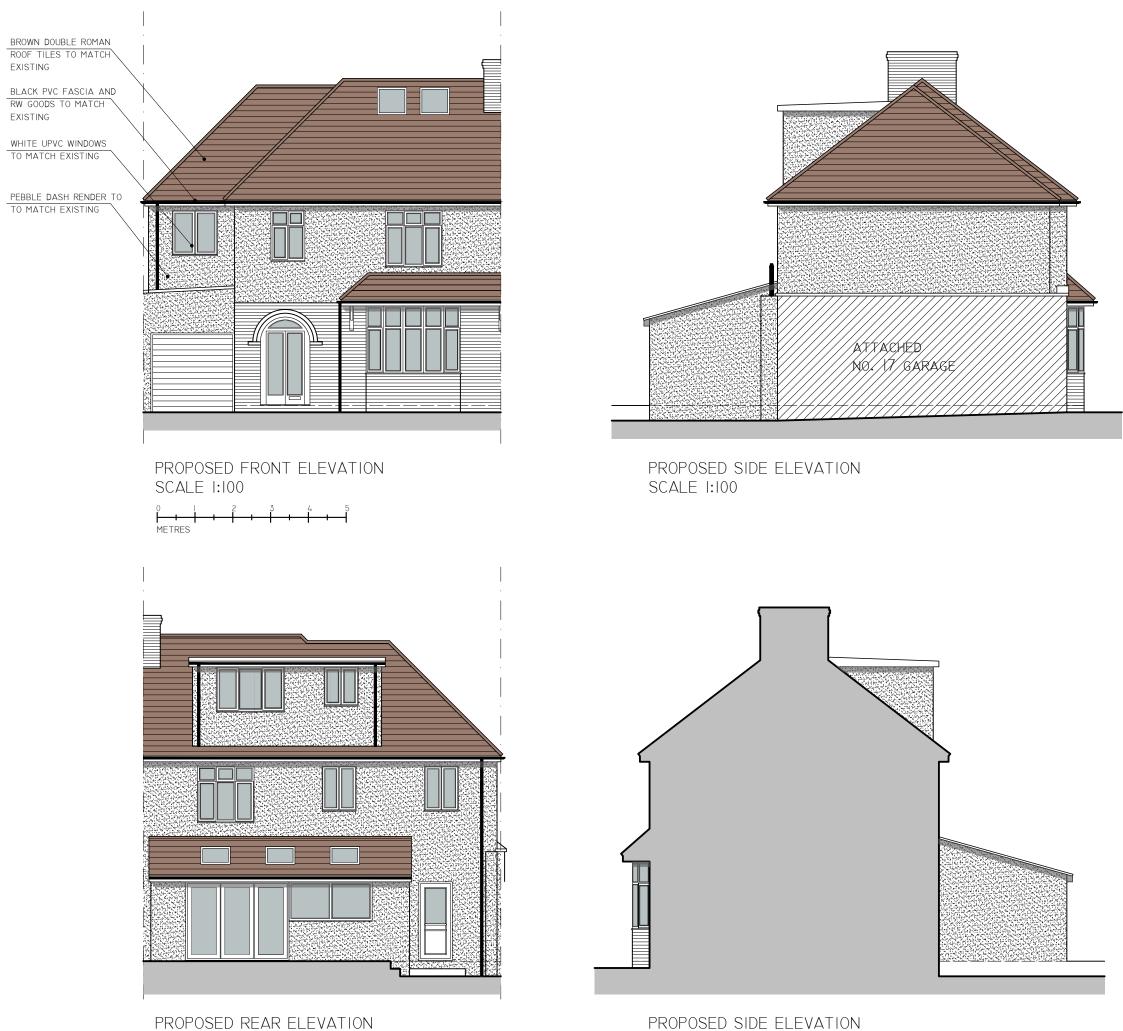

SCALE I:100

PROPOSED SIDE ELEVATION SCALE I:100

| ALL DIMENSIONS TO BE CHECKED ON SITE BY THE<br>CONTRACTOR, ANY DISCREPANCIES TO BE<br>REPORTED TO SJP ARCHITECTURAL<br>CONSULTANTS BEFORE CONSTRUCTION. ALL<br>CONSTRUCTION TO BE CARRIED OUT IN<br>ACCORDANCE WITH RELEVANT TRADE AND<br>PROFESSIONAL STANDARDS AND GUIDELINES.<br>DRAWINGS TO BE READ IN CONJUNCTION WITH<br>SPECIFICATION. |
|-----------------------------------------------------------------------------------------------------------------------------------------------------------------------------------------------------------------------------------------------------------------------------------------------------------------------------------------------|
| DRAWING ISSUE PLANNING APPLICATION                                                                                                                                                                                                                                                                                                            |
| DWG REFERENCE GORINGE_BSI6 5RN.DWG                                                                                                                                                                                                                                                                                                            |
| NOTE:                                                                                                                                                                                                                                                                                                                                         |
| REVISIONS:                                                                                                                                                                                                                                                                                                                                    |
|                                                                                                                                                                                                                                                                                                                                               |
|                                                                                                                                                                                                                                                                                                                                               |
|                                                                                                                                                                                                                                                                                                                                               |
|                                                                                                                                                                                                                                                                                                                                               |
|                                                                                                                                                                                                                                                                                                                                               |
|                                                                                                                                                                                                                                                                                                                                               |
|                                                                                                                                                                                                                                                                                                                                               |
|                                                                                                                                                                                                                                                                                                                                               |
|                                                                                                                                                                                                                                                                                                                                               |
| PROJECT TITLE:<br>PROPOSED FIRST FLOOR SIDE<br>EXTENSION AND LOFT CONVERSION AT<br>9 PEACHE ROAD,<br>DOWNEND,<br>BRISTOL,<br>BSI6 5RN                                                                                                                                                                                                         |
| DRAWING NAME:<br>PROPOSED ELEVATIONS                                                                                                                                                                                                                                                                                                          |
| DWG NO: PA22/205/10                                                                                                                                                                                                                                                                                                                           |
| SCALE: I:100 @ ISO A3 DATE: MAR' 22                                                                                                                                                                                                                                                                                                           |
| SJP ARCHITECTURAL<br>CONSULTANTS<br>THE RESIDENTIAL SPECIALISTS                                                                                                                                                                                                                                                                               |
| WWW.SJP-ARCHITECTURE.CO.UK<br>INFO@SJP-ARCHITECTURE.CO.UK<br>77c NORTH STREET, DOWNEND,<br>BSI6 5SE.<br>OFFICE: 0117 329 2060<br>MOBILE: 0785 007 6921                                                                                                                                                                                        |
|                                                                                                                                                                                                                                                                                                                                               |