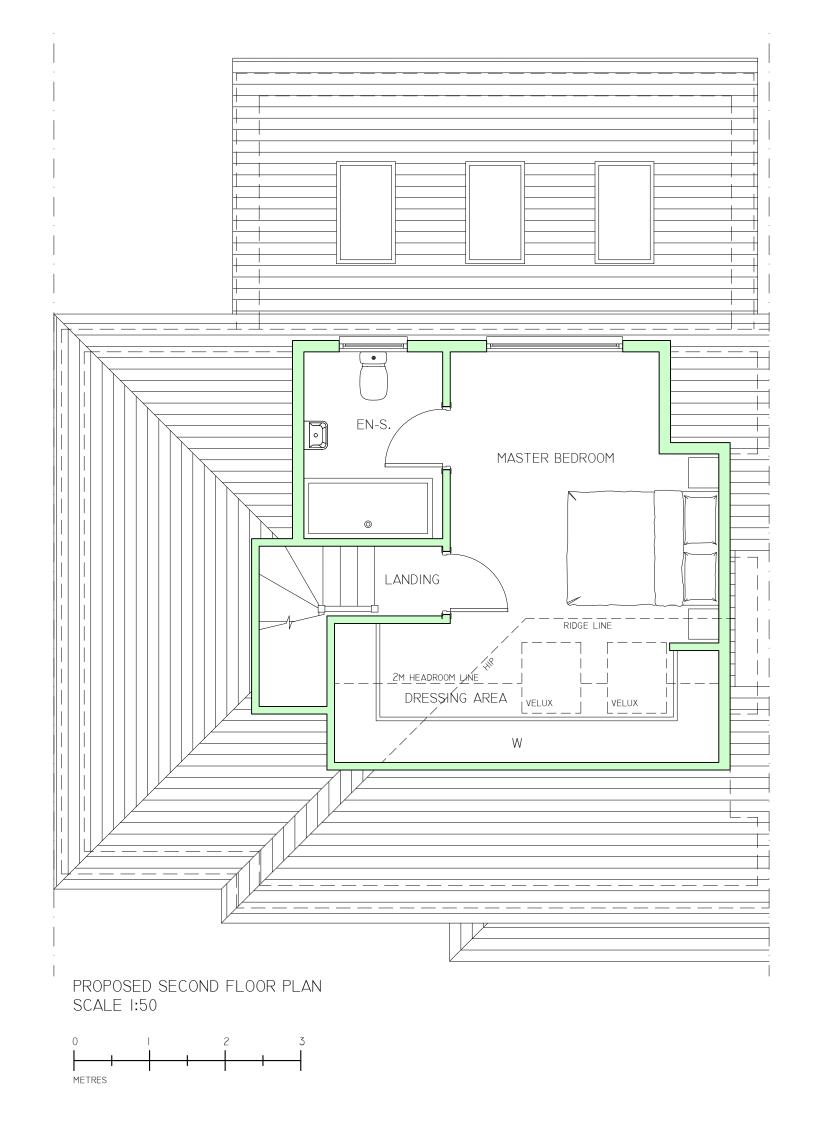

| ALL DIMENSIONS TO BE CHECKED ON SITE BY THE<br>CONTRACTOR, ANY DISCREPANCIES TO BE<br>REPORTED TO SJP ARCHITECTURAL<br>CONSULTANTS BEFORE CONSTRUCTION. ALL<br>CONSTRUCTION TO BE CARRIED OUT IN<br>ACCORDANCE WITH RELEVANT TRADE AND<br>PROFESSIONAL STANDARDS AND GUIDELINES.<br>DRAWINGS TO BE READ IN CONJUNCTION WITH<br>SPECIFICATION. |                                                                                                                     |  |
|-----------------------------------------------------------------------------------------------------------------------------------------------------------------------------------------------------------------------------------------------------------------------------------------------------------------------------------------------|---------------------------------------------------------------------------------------------------------------------|--|
| DRAWING ISSUE                                                                                                                                                                                                                                                                                                                                 | PLANNING APPLICATION                                                                                                |  |
| DWG REFERENCE                                                                                                                                                                                                                                                                                                                                 | GORINGE_BSI6 5RN.DWG                                                                                                |  |
|                                                                                                                                                                                                                                                                                                                                               | NOTE:<br>DENOTES EXISTING STRUCTURE<br>DENOTES NEW STRUCTURE                                                        |  |
| REVISIONS:                                                                                                                                                                                                                                                                                                                                    | REVISIONS:                                                                                                          |  |
|                                                                                                                                                                                                                                                                                                                                               |                                                                                                                     |  |
|                                                                                                                                                                                                                                                                                                                                               |                                                                                                                     |  |
|                                                                                                                                                                                                                                                                                                                                               | I                                                                                                                   |  |
|                                                                                                                                                                                                                                                                                                                                               |                                                                                                                     |  |
|                                                                                                                                                                                                                                                                                                                                               |                                                                                                                     |  |
|                                                                                                                                                                                                                                                                                                                                               |                                                                                                                     |  |
|                                                                                                                                                                                                                                                                                                                                               |                                                                                                                     |  |
|                                                                                                                                                                                                                                                                                                                                               |                                                                                                                     |  |
| PROJECT TITLE:<br>PROPOSED FIRST FLOOR SIDE<br>EXTENSION AND LOFT CONVERSION AT<br>9 PEACHE ROAD,<br>DOWNEND,<br>BRISTOL,<br>BSI6 5RN                                                                                                                                                                                                         |                                                                                                                     |  |
| DRAWING NAME:                                                                                                                                                                                                                                                                                                                                 | OND FLOOR PLAN                                                                                                      |  |
| DWG NO: PA22/2                                                                                                                                                                                                                                                                                                                                |                                                                                                                     |  |
| SCALE: I:50 @ ISO A3 DATE: MAR' 22                                                                                                                                                                                                                                                                                                            |                                                                                                                     |  |
| SJP ARCHITECTURAL<br>CONSULTANTS<br>THE RESIDENTIAL SPECIALISTS                                                                                                                                                                                                                                                                               |                                                                                                                     |  |
| INFO@SJP-4<br>77c NORTH<br>OFFICI                                                                                                                                                                                                                                                                                                             | ARCHITECTURE.CO.UK<br>ARCHITECTURE.CO.UK<br>I STREET, DOWNEND,<br>BSI6 5SE.<br>E: 0117 329 2060<br>E: 0785 007 6921 |  |