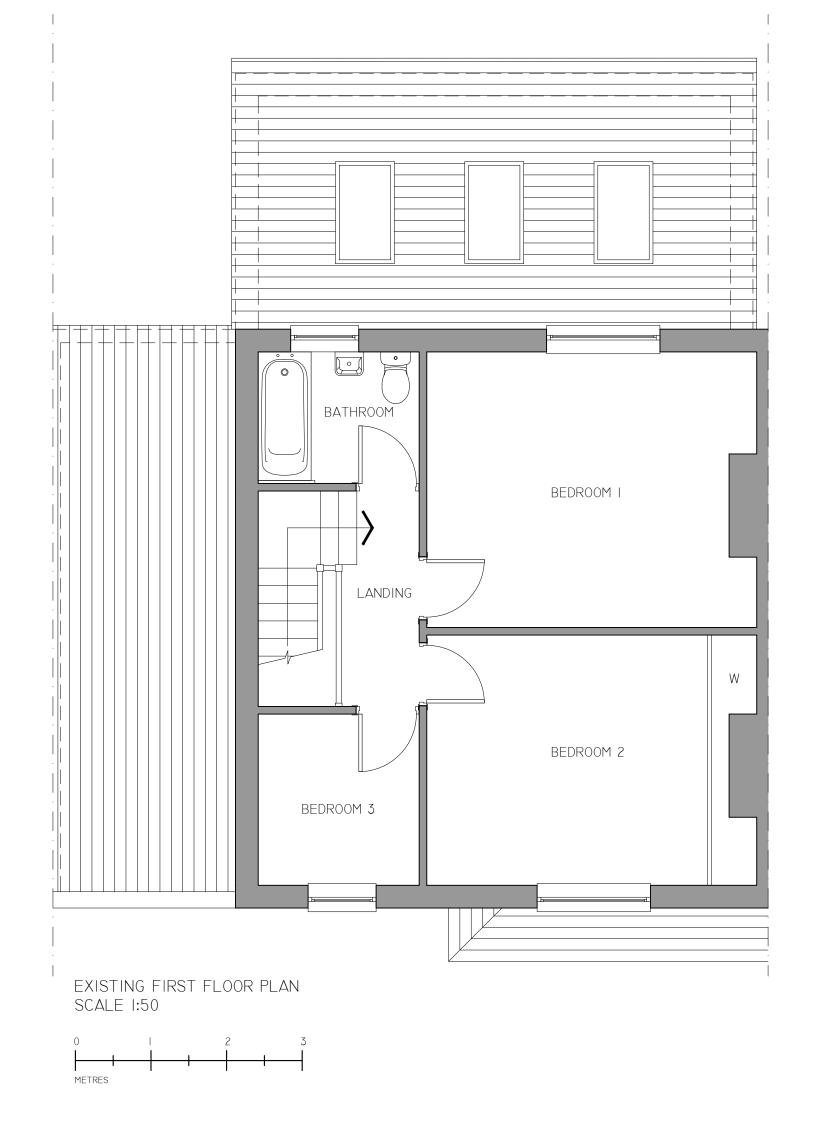

| DRAWING ISSUE  PLANNING APPLICATION    DWG REFERENCE  GORINGE_BSI6 5RN.DWG    NOTE:                                           |
|-------------------------------------------------------------------------------------------------------------------------------|
| NOTE:                                                                                                                         |
| DENOTES EXISTING STRUCTURE                                                                                                    |
| REVISIONS:                                                                                                                    |
|                                                                                                                               |
|                                                                                                                               |
|                                                                                                                               |
|                                                                                                                               |
|                                                                                                                               |
|                                                                                                                               |
|                                                                                                                               |
|                                                                                                                               |
|                                                                                                                               |
|                                                                                                                               |
|                                                                                                                               |
| PROJECT TITLE:<br>PROPOSED FIRST FLOOR SIDE                                                                                   |
| EXTENSION AND LOFT CONVERSION AT 9 PEACHE ROAD,                                                                               |
| DOWNEND,<br>BRISTOL,                                                                                                          |
| BSI6 5RN                                                                                                                      |
| DRAWING NAME:<br>EXISTING FIRST FLOOR PLAN                                                                                    |
| DWG NO: PA22/205/05                                                                                                           |
| SCALE: 1:50 @ ISO A3 DATE: MAR' 22                                                                                            |
| SJP ARCHITECTURAL<br>CONSULTANTS<br>THE RESIDENTIAL SPECIALISTS                                                               |
| WWW.SJP-ARCHITECTURE.CO.UK<br>INFO@SJP-ARCHITECTURE.CO.UK<br>77c NORTH STREET, DOWNEND,<br>BSI6 5SE.<br>OFFICE: 0117 329 2060 |