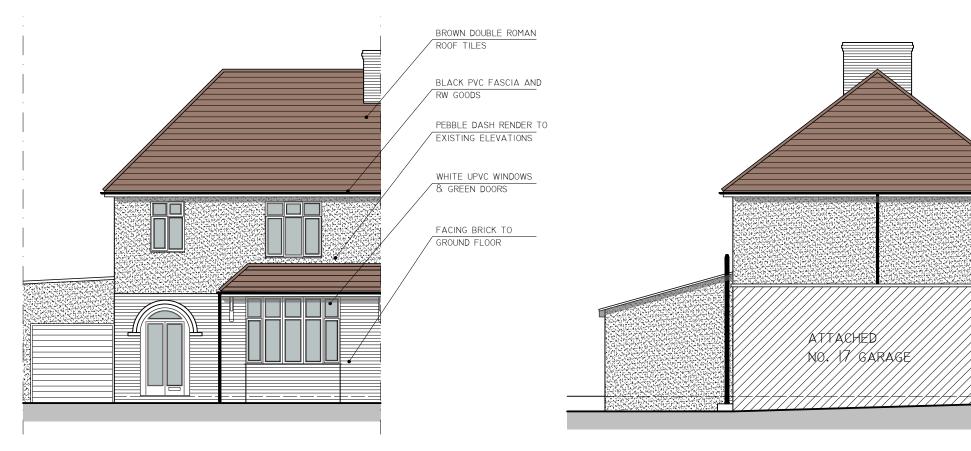

EXISTING FRONT ELEVATION SCALE 1:100

EXISTING SIDE ELEVATION SCALE 1:100

EXISTING REAR ELEVATION SCALE 1:100

EXISTING SIDE ELEVATION SCALE 1:100

ALL DIMENSIONS TO BE CHECKED ON SITE BY THE CONTRACTOR, ANY DISCREPANCIES TO BE REPORTED TO SJP ARCHITECTURAL CONSULTANTS BEFORE CONSTRUCTION. ALL CONSTRUCTION TO BE CARRIED OUT IN ACCORDANCE WITH RELEVANT TRADE AND PROFESSIONAL STANDARDS AND GUIDELINES. DRAWINGS TO BE READ IN CONJUNCTION WITH SPECIFICATION.

PROJECT TITLE:
PROPOSED FIRST FLOOR SIDE
EXTENSION AND LOFT CONVERSION AT
9 PEACHE ROAD,
DOWNEND,
BRISTOL,
BS16 5RN

DRAWING NAME: EXISTING ELEVATIONS

DWG NO: PA22/205/06

SCALE: 1:100 @ ISO A3 DATE: MAR' 22