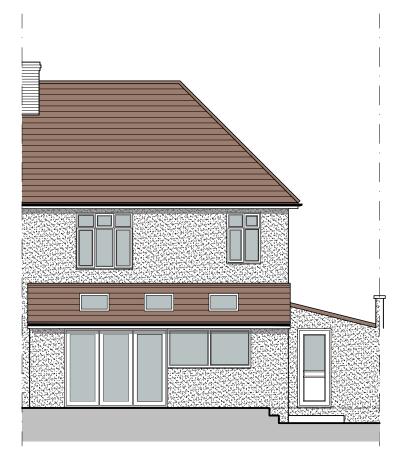

EXISTING FRONT ELEVATION SCALE 1:100

EXISTING SIDE ELEVATION SCALE 1:100

EXISTING REAR ELEVATION SCALE 1:100

EXISTING SIDE ELEVATION SCALE 1:100

ALL DIMENSIONS TO BE CHECKED ON SITE BY THE CONTRACTOR, ANY DISCREPANCIES TO BE REPORTED TO SJP ARCHITECTURAL CONSULTANTS BEFORE CONSTRUCTION. ALL CONSTRUCTION TO BE CARRIED OUT IN ACCORDANCE WITH RELEVANT TRADE AND PROFESSIONAL STANDARDS AND GUIDELINES. DRAWINGS TO BE READ IN CONJUNCTION WITH SPECIFICATION.

PROJECT TITLE:
PROPOSED FIRST FLOOR SIDE
EXTENSION AND LOFT CONVERSION AT
9 PEACHE ROAD,
DOWNEND,
BRISTOL,
BS16 5RN

DRAWING NAME: EXISTING ELEVATIONS

DWG NO: PA22/205/06

SCALE: 1:100 @ ISO A3 DATE: MAR' 22