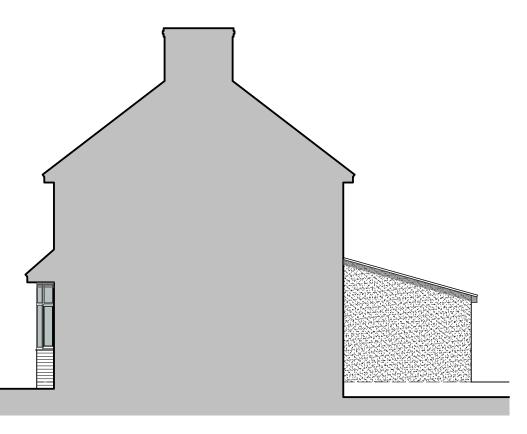

EXISTING FRONT ELEVATION SCALE 1:100

EXISTING SIDE ELEVATION SCALE 1:100

EXISTING REAR ELEVATION SCALE 1:100

EXISTING SIDE ELEVATION SCALE 1:100

ALL DIMENSIONS TO BE CHECKED ON SITE BY THE CONTRACTOR, ANY DISCREPANCIES TO BE REPORTED TO SJP ARCHITECTURAL CONSULTANTS BEFORE CONSTRUCTION. ALL CONSTRUCTION TO BE CARRIED OUT IN ACCORDANCE WITH RELEVANT TRADE AND PROFESSIONAL STANDARDS AND GUIDELINES. DRAWINGS TO BE READ IN CONJUNCTION WITH SPECIFICATION.

PROJECT TITLE:
PROPOSED FIRST FLOOR SIDE
EXTENSION AND LOFT CONVERSION AT
9 PEACHE ROAD,
DOWNEND,
BRISTOL,
BS16 5RN

DRAWING NAME: EXISTING ELEVATIONS

DWG NO: PA22/205/06

SCALE: 1:100 @ ISO A3 DATE: MAR' 22