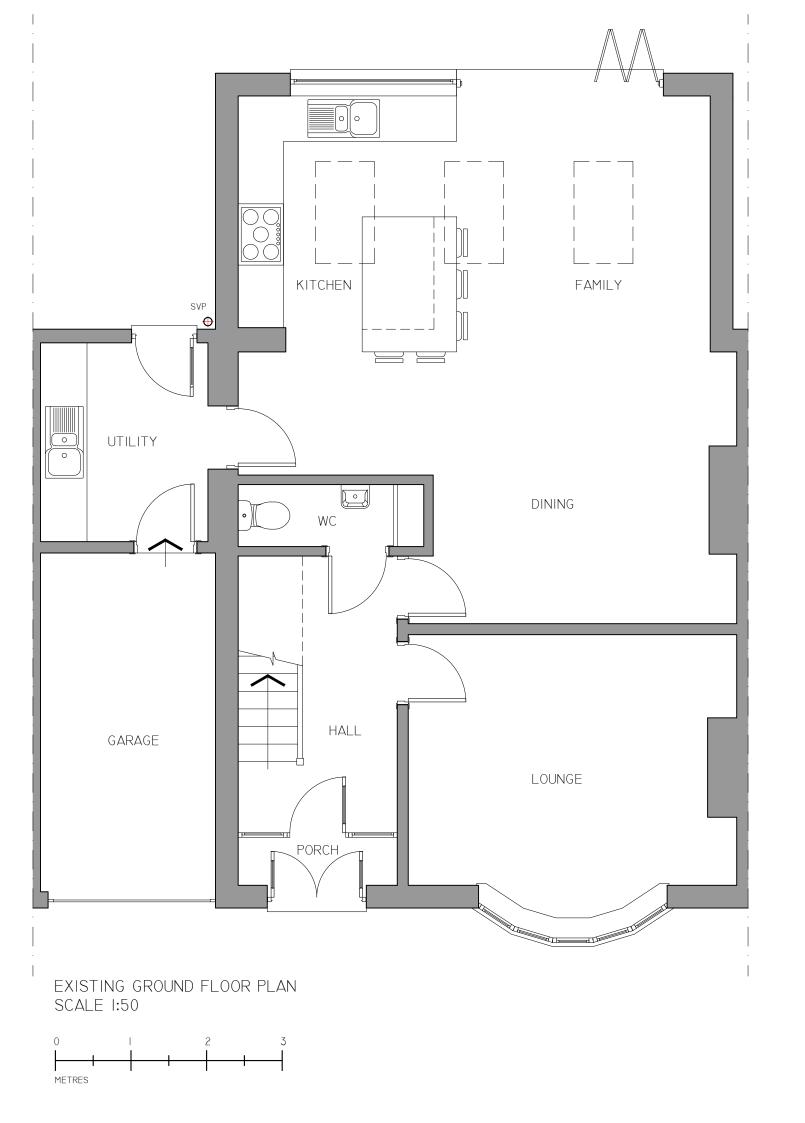

PROJECT TITLE:
PROPOSED FIRST FLOOR SIDE
EXTENSION AND LOFT CONVERSION AT
9 PEACHE ROAD,
DOWNEND,
BRISTOL,
BS16 5RN

DRAWING NAME: EXISTING GROUND FLOOR PLAN

DWG NO: PA22/205/04

SCALE: I:50 @ ISO A3 DATE: MAR' 22