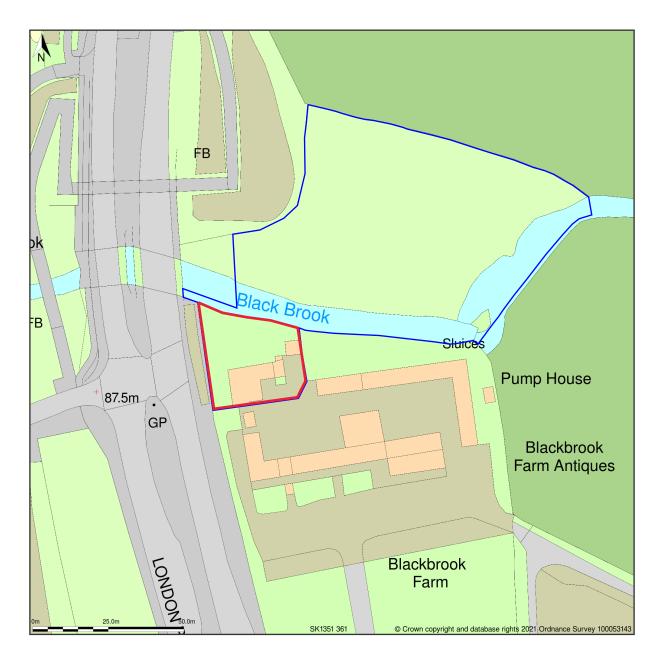

## Blackbrook Farm, London Road, Lichfield, Staffordshire, WS14 0PS

Site Plan shows area bounded by: 413416.02, 303519.14 413616.02, 303719.14 (at a scale of 1:1250), OSGridRef: SK1351 361. The representation of a road, track or path is no evidence of a right of way. The representation of features as lines is no evidence of a property boundary.