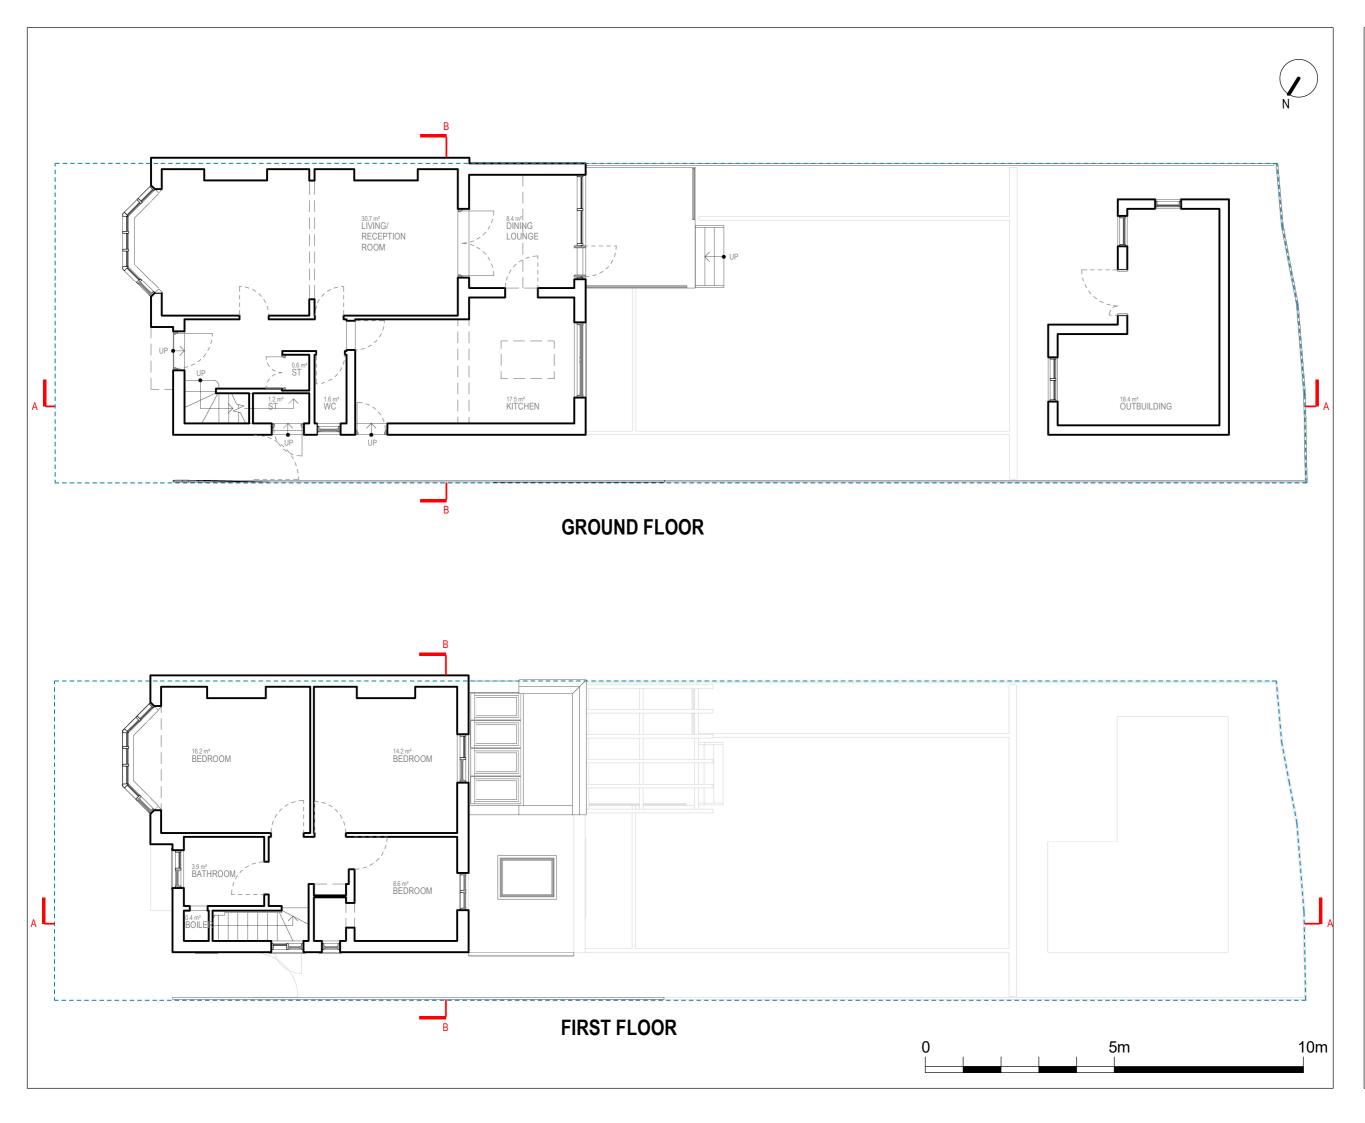

All work is to be carried out to the requirements, and to the satisfaction of the Local Authority. These drawings are for planning purposes only

Any discrepancies to be brought to the attention of 4D Planning Consultants immediately.

Description

| Rev | Date | Description | by | chk |
|-----|------|-------------|----|-----|
|     |      |             |    |     |
|     |      |             |    |     |
|     |      |             |    |     |
|     |      |             |    |     |
|     |      |             |    |     |
|     |      |             |    |     |

| Title<br>EXISTING DRAWINGS<br>FLOOR PLANS |            |      |  |  |
|-------------------------------------------|------------|------|--|--|
| Date:                                     | 04.03.2022 | Rev: |  |  |
| Scale:                                    | 1:100@A3   | 1    |  |  |
| Drawing No.4D-241 E 01                    |            |      |  |  |
| Drawn by : MAX                            |            |      |  |  |