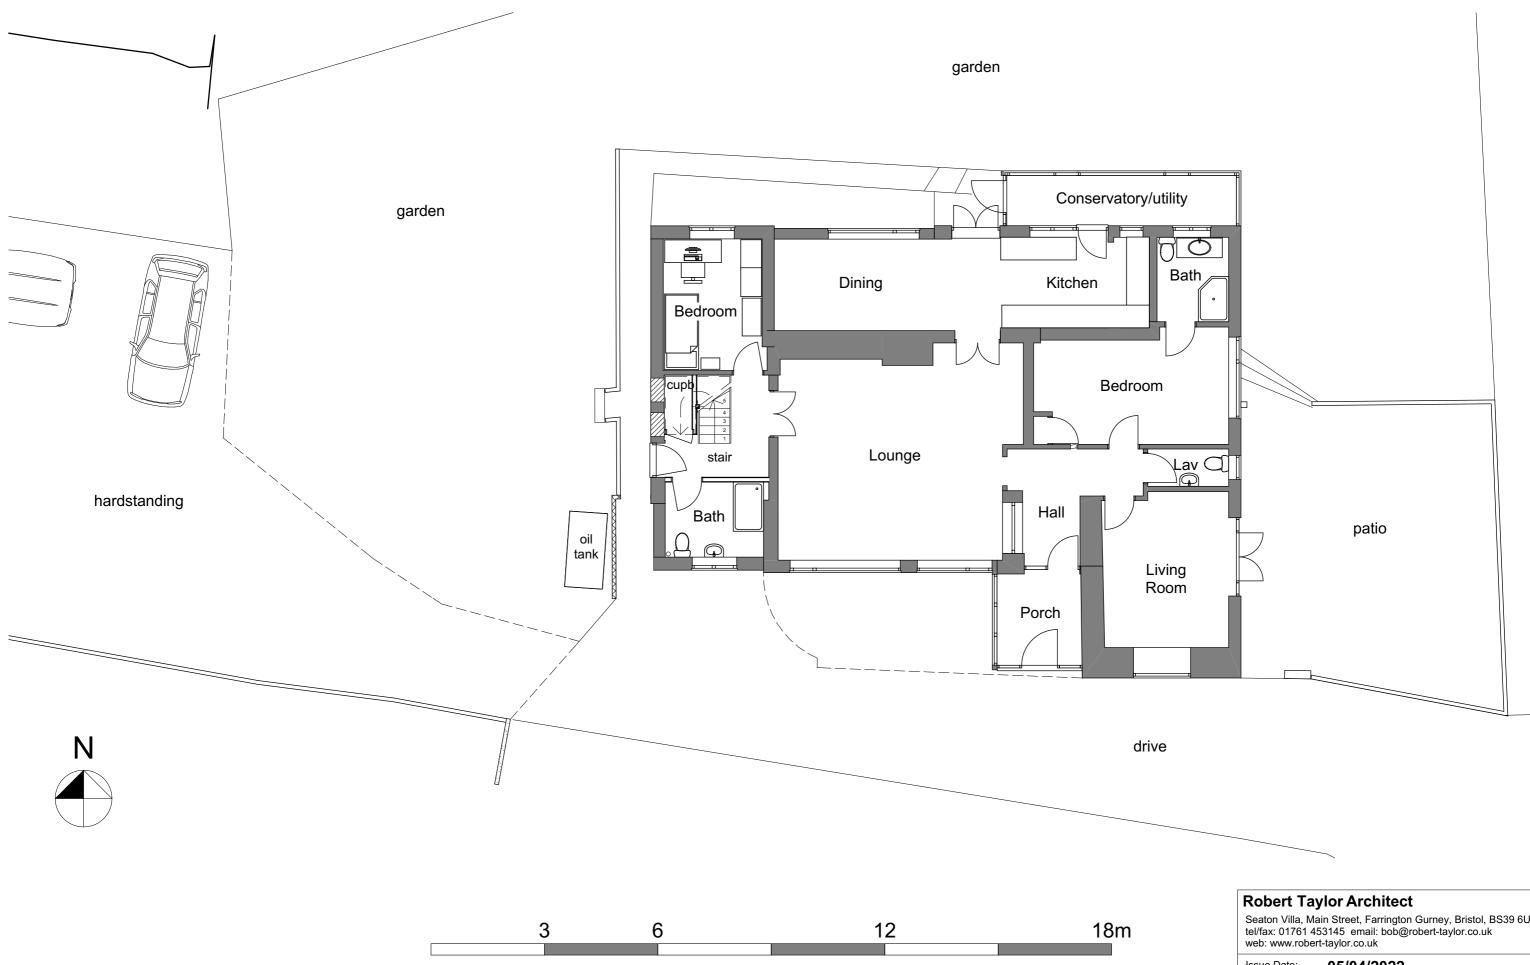

First Floor extension to detached dwelling Shalamar, Harris Vale, Coleford, Bath, BA3 5NP

## **GROUND FLOOR PLAN - PROPOSED**

| <b>Robert Tay</b>                                                                                                                                 | lor Architect                |          |
|---------------------------------------------------------------------------------------------------------------------------------------------------|------------------------------|----------|
| Seaton Villa, Main Street, Farrington Gurney, Bristol, BS39 6UB tel/fax: 01761 453145 email: bob@robert-taylor.co.uk web: www.robert-taylor.co.uk |                              |          |
| Issue Date:                                                                                                                                       | 05/04/2022                   |          |
| Drawing Scale:                                                                                                                                    | cale: 1:100 if printed on A3 |          |
| Layout ID                                                                                                                                         | Status                       | Revision |
| SHVC/2                                                                                                                                            | 2                            | Α        |