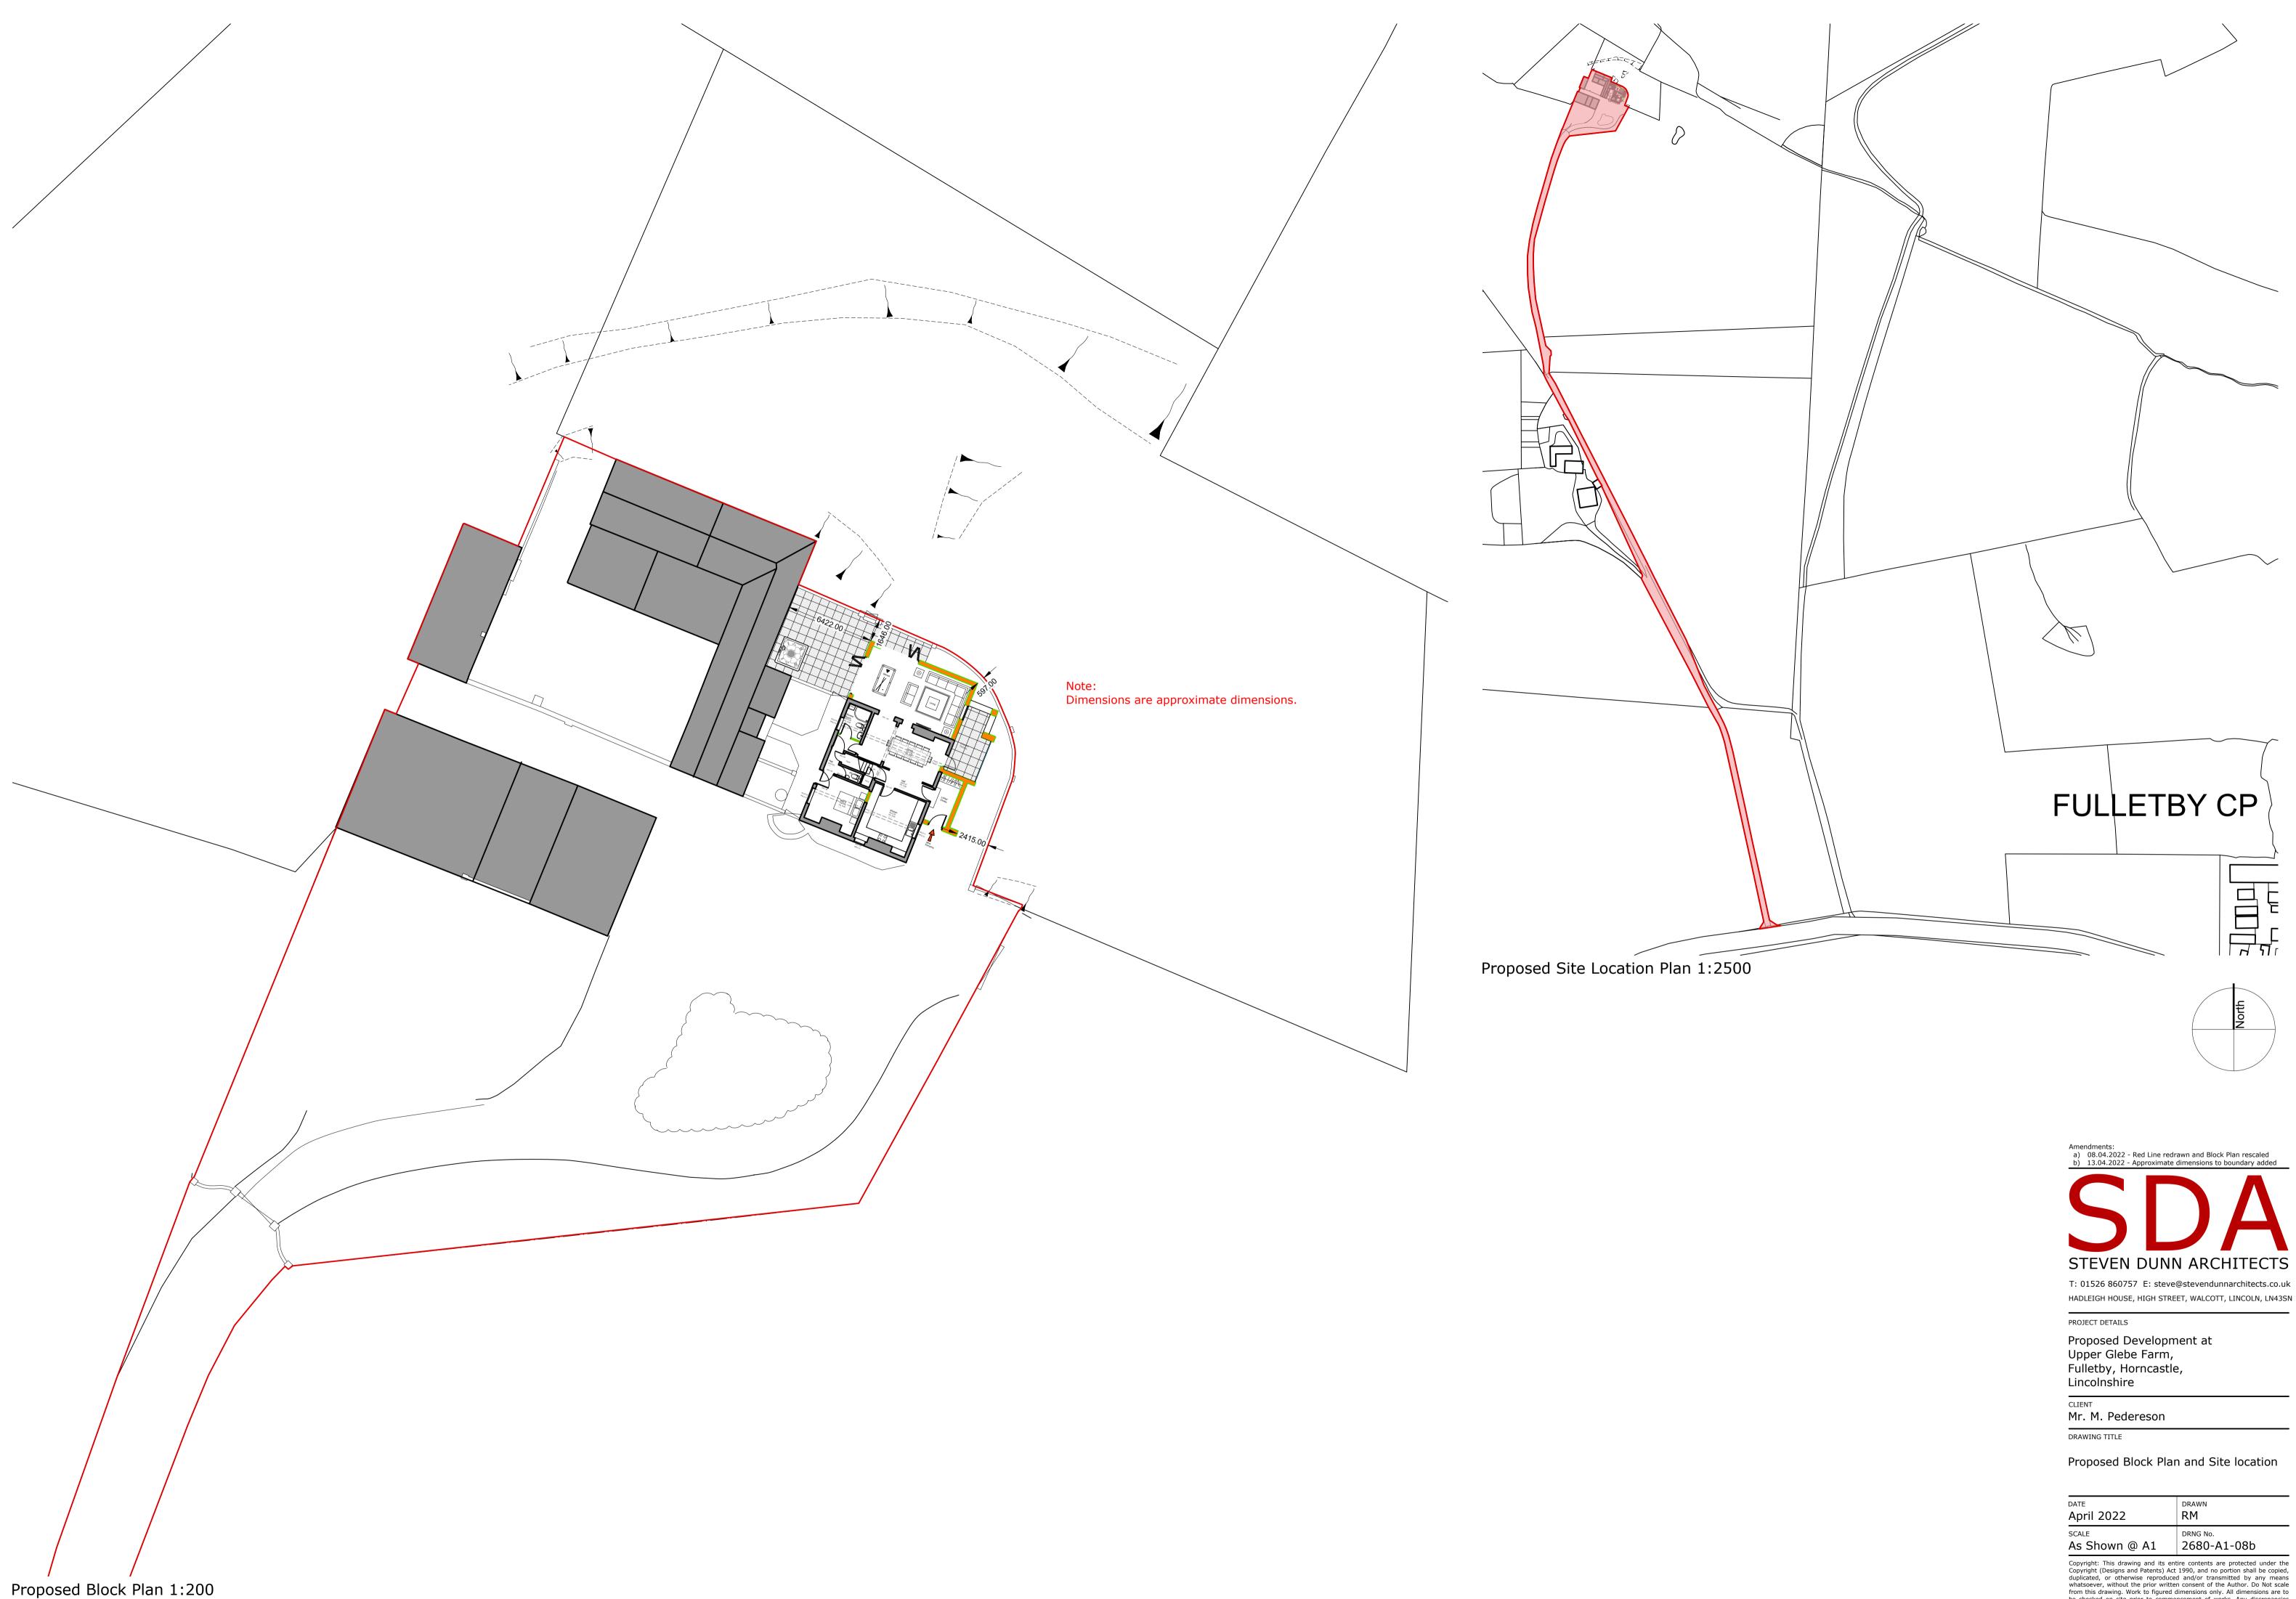

HADLEIGH HOUSE, HIGH STREET, WALCOTT, LINCOLN, LN43SN

| DATE                                                                                                                                                                                                                                                                                                                                                                                                                                                                                                                                     | DRAWN       |
|------------------------------------------------------------------------------------------------------------------------------------------------------------------------------------------------------------------------------------------------------------------------------------------------------------------------------------------------------------------------------------------------------------------------------------------------------------------------------------------------------------------------------------------|-------------|
| April 2022                                                                                                                                                                                                                                                                                                                                                                                                                                                                                                                               | RM          |
| SCALE                                                                                                                                                                                                                                                                                                                                                                                                                                                                                                                                    | DRNG No.    |
| As Shown @ A1                                                                                                                                                                                                                                                                                                                                                                                                                                                                                                                            | 2680-A1-08b |
| Copyright: This drawing and its entire contents are protected under the Copyright (Designs and Patents) Act 1990, and no portion shall be copied, duplicated, or otherwise reproduced and/or transmitted by any means whatsoever, without the prior written consent of the Author. Do Not scale from this drawing. Work to figured dimensions only. All dimensions are to be checked on site prior to commencement of works. Any discrepancies must be brought to the attention of the Architect prior to commencement of works on site. |             |