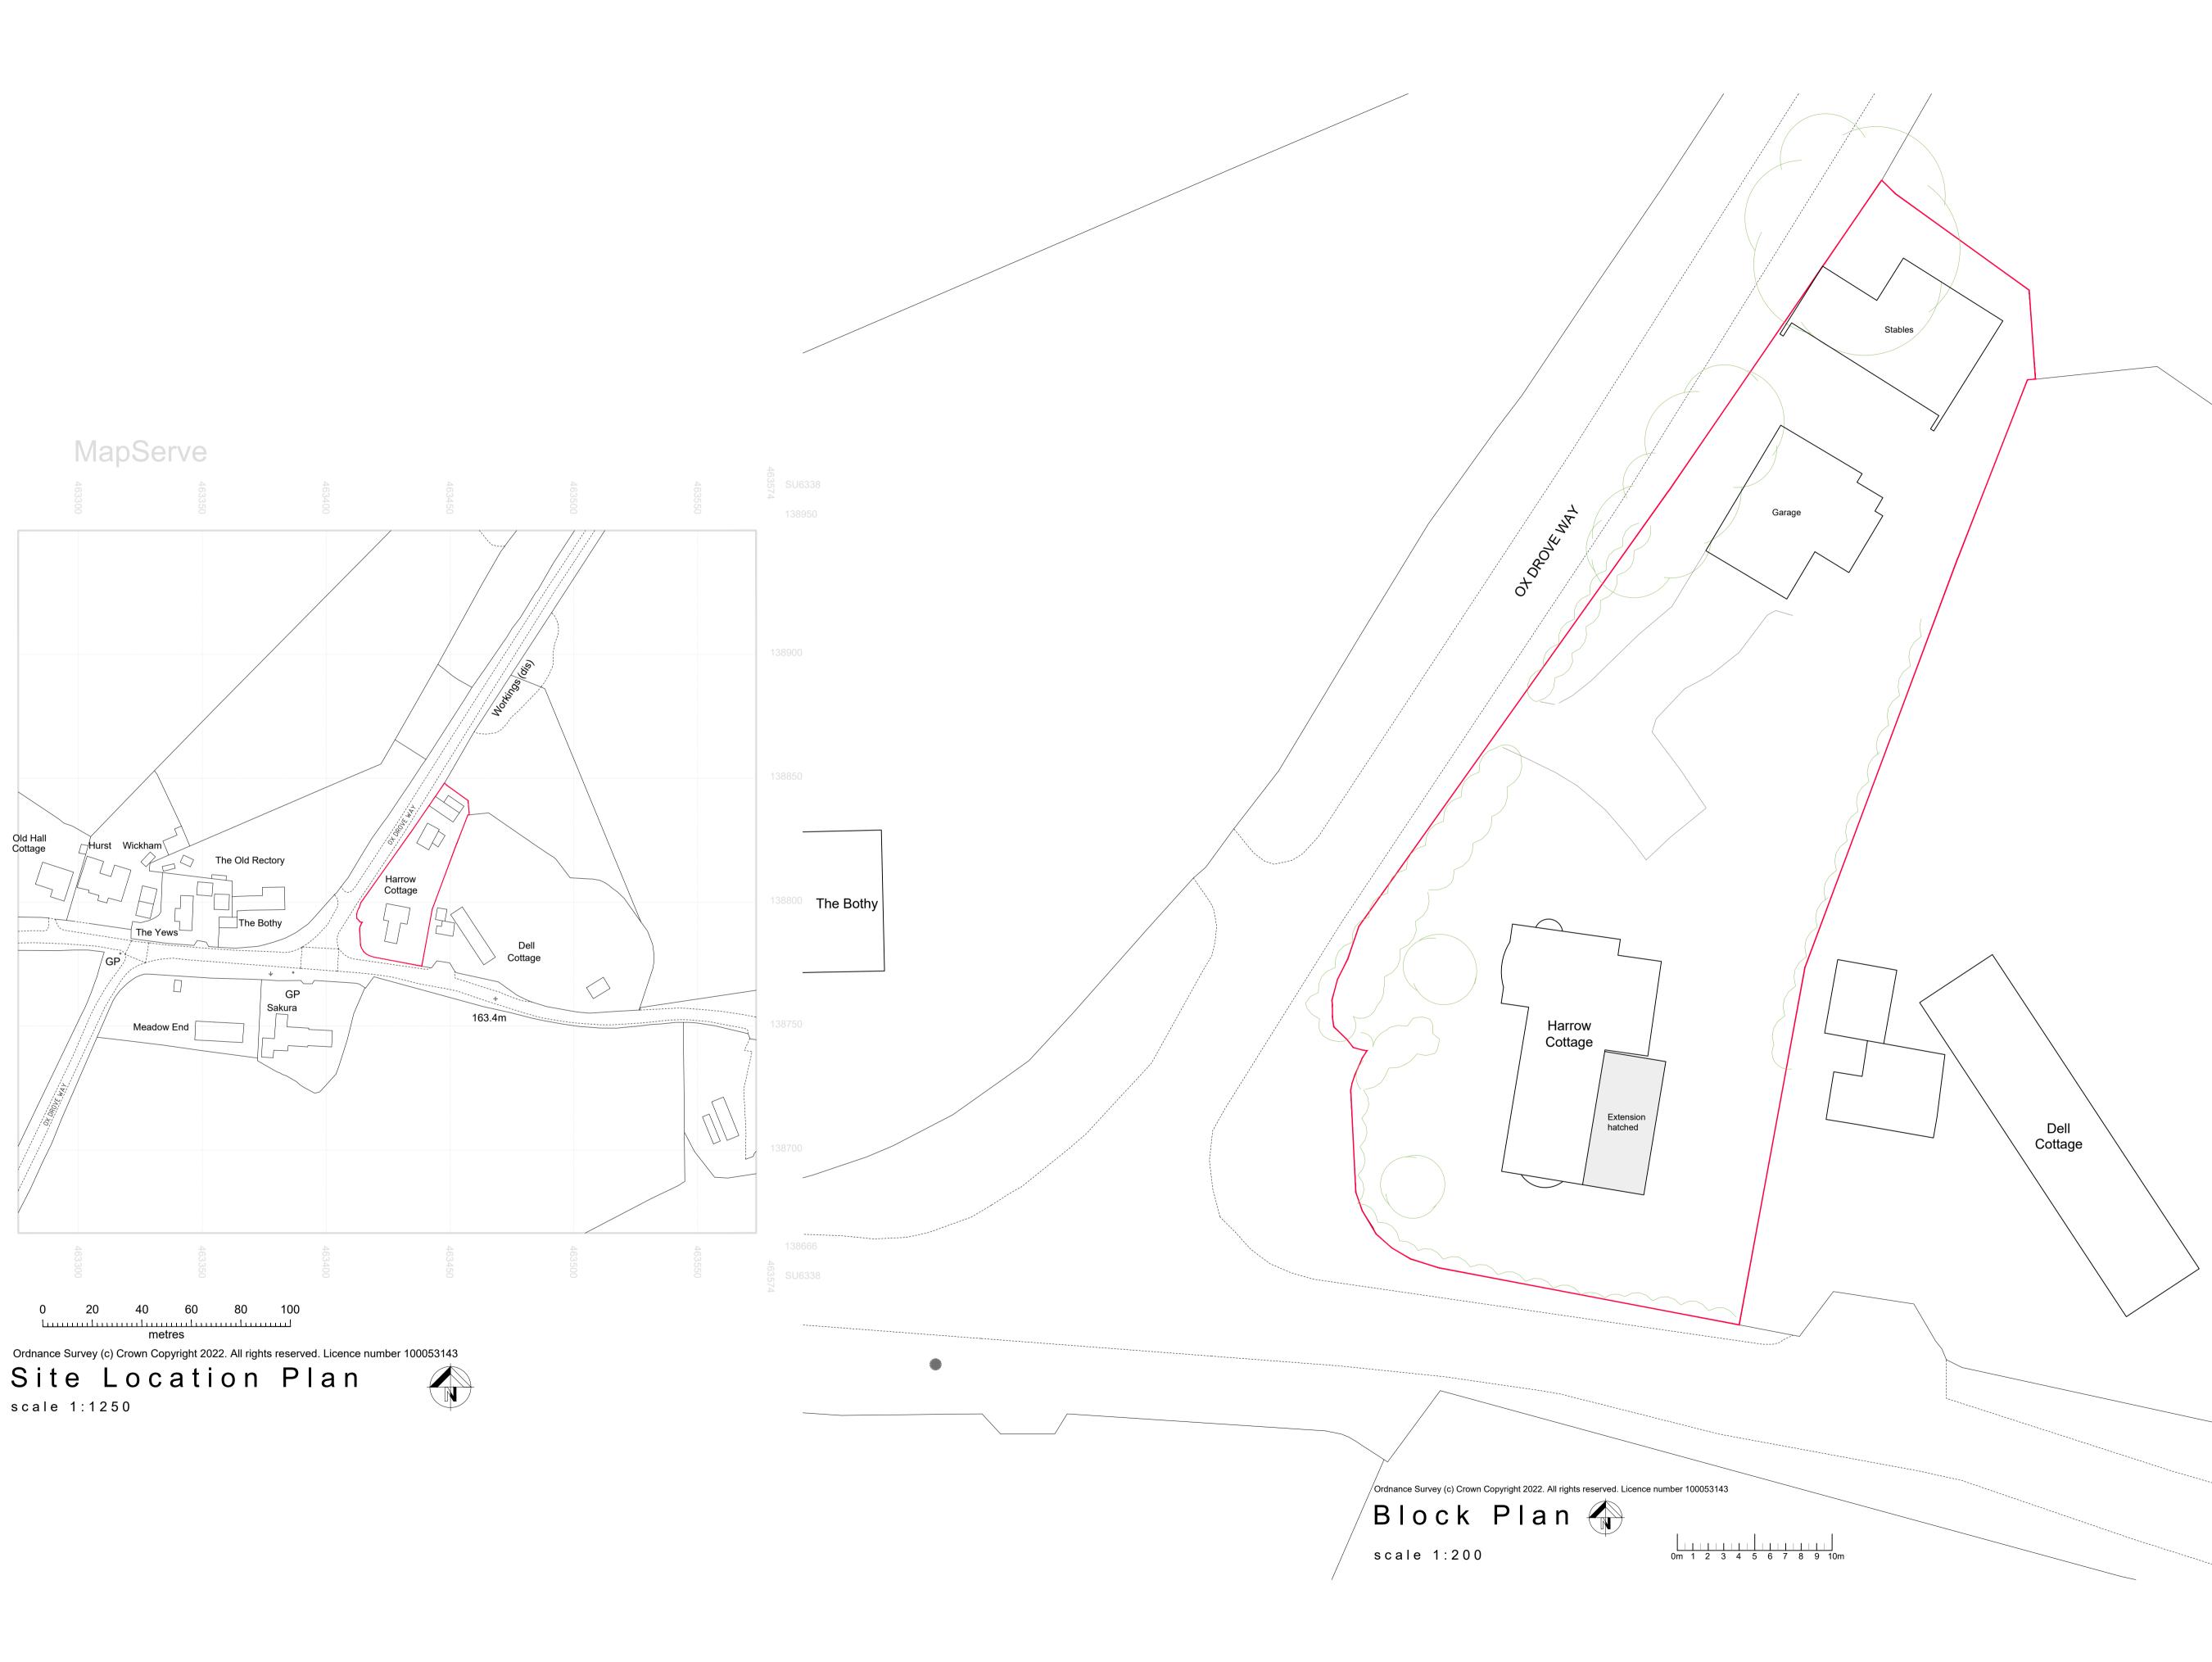

## L.D.C.

Title: Proposed: Block Plan. Site Location Plan.

Project:

Harrow Cottage Wield Road Upper Wield Alresford SO24 9RW

architecture +planning