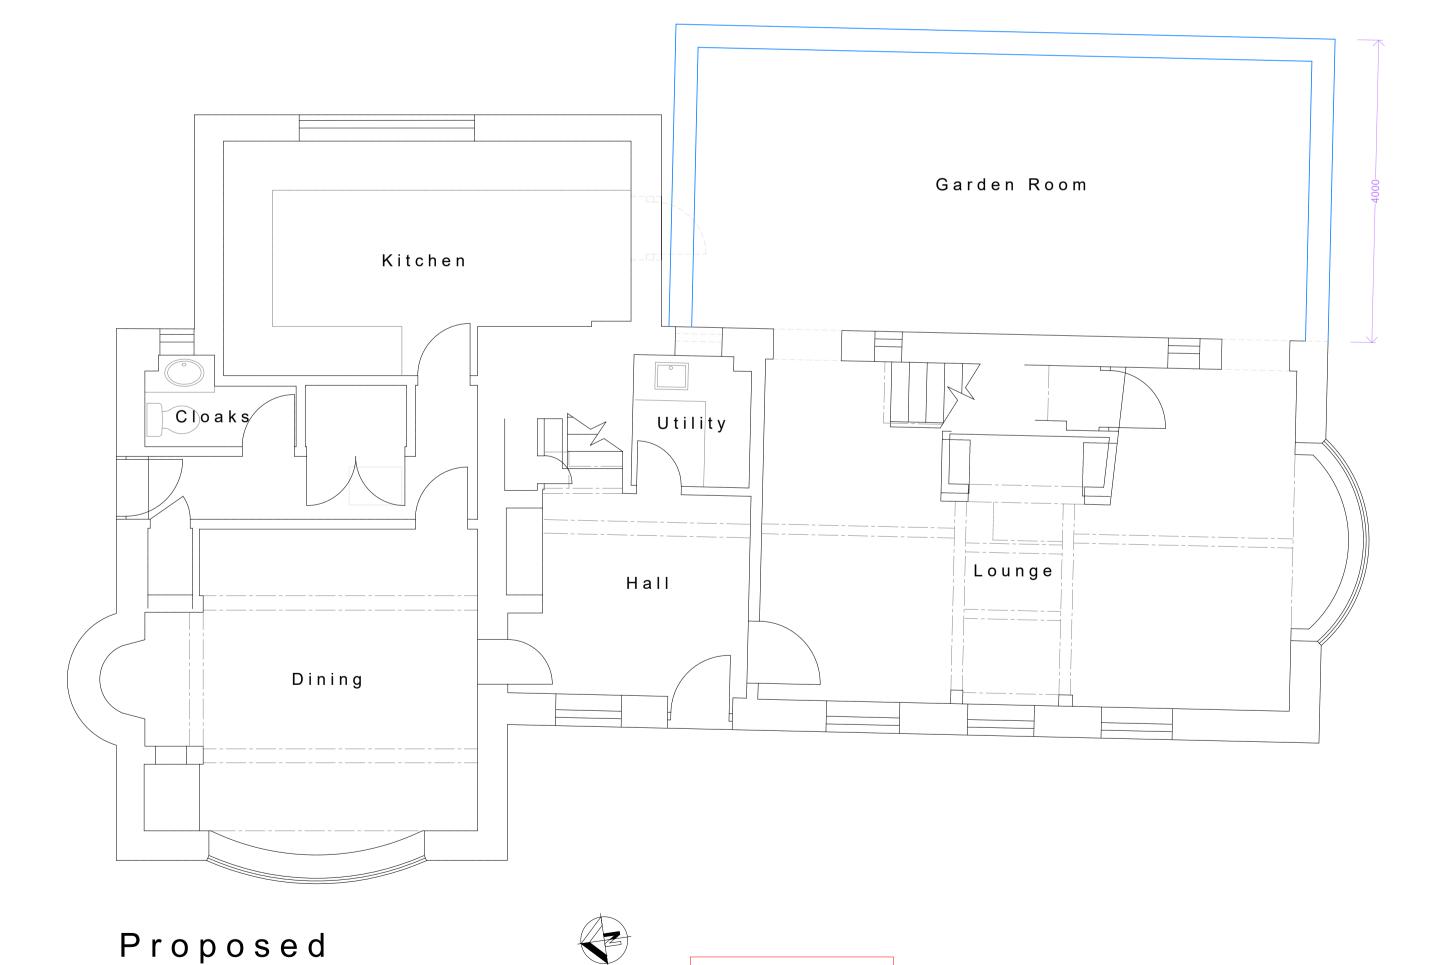

## Proposed Elevations scale 1:100 0m 1.0 2.0 3.0 4.0 5.0 6.0 7.0 8.0 9.0 10.0m

Rear east

Side north

0m 0.5 1.0 1.5 2.0 2.5 3.0

Ground Floor Plan scale 1:50 Structure to be removed dashed

Proposed Roof Plan

Rev: Date: Description:

Status:

L.D.C.

Proposed: Plans & Elevations

Project:

Harrow Cottage Wield Road Upper Wield Alresford SO24 9RW

N & J Design Ltd 7 Hedley Gardens Hedge End Southampton SO30 2WT

t: 07840 404620 www.nandjdesign.co.uk Date: 15.03.22 Drawn: N. Keatley