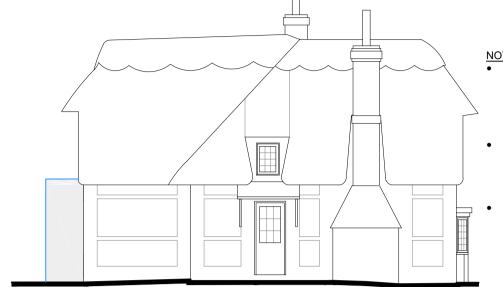

## Proposed Elevations scale 1:100 0m 1.0 2.0 3.0 4.0 5.0 6.0 7.0 8.0 9.0 10.0m

Rear east

Side north

0m 0.5 1.0 1.5 2.0 2.5 3.0

Ground Floor Plan scale 1:50 Structure to be removed dashed

Proposed Roof Plan

NOTES
The materials used in any exterior work of the proposed extension shall be of a similar appearance to those used in the construction of the exterior of the existing dwellinghouse; brickwork and flint to external walls. Flat roof in lead or grey single ply The overall height of the proposed extension should not exceed 4m. Where ground level is not uniform

(for example if the ground is sloping), then the ground level is the highest part of the surface of the ground next to the building.

The height of the eaves of the extension should not

exceed the height of the eaves of the existing dwellinghouse. For the purpose of measuring height, the eaves of a house are the point where the lowest point of a roof slope, or a flat roof, meets the