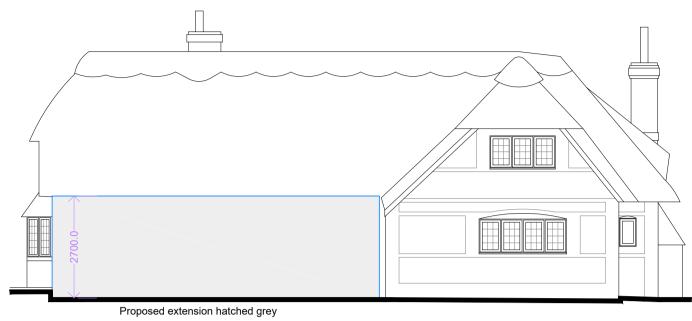

NOTES
The materials used in any exterior work of the proposed extension shall be of a similar appearance to those used in the construction of the exterior of the existing dwellinghouse; brickwork and flint to external walls. Flat roof in lead or grey single ply The overall height of the proposed extension should not exceed 4m. Where ground level is not uniform

(for example if the ground is sloping), then the ground level is the highest part of the surface of the ground next to the building.

The height of the eaves of the extension should not

exceed the height of the eaves of the existing dwellinghouse. For the purpose of measuring height, the eaves of a house are the point where the lowest point of a roof slope, or a flat roof, meets the