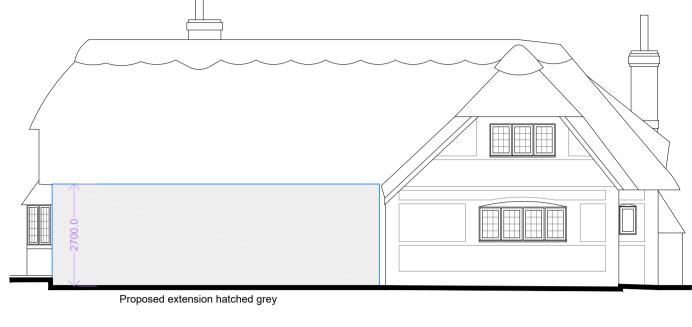

NOTES
The materials used in any exterior work of the proposed extension shall be of a similar appearance to those used in the construction of the exterior of the existing dwellinghouse; brickwork and flint to external walls. Flat roof in lead or grey single ply The overall height of the proposed extension should not exceed 4m. Where ground level is not uniform

(for example if the ground is sloping), then the ground level is the highest part of the surface of the ground next to the building.

The height of the eaves of the extension should not

exceed the height of the eaves of the existing dwellinghouse. For the purpose of measuring height, the eaves of a house are the point where the lowest point of a roof slope, or a flat roof, meets the