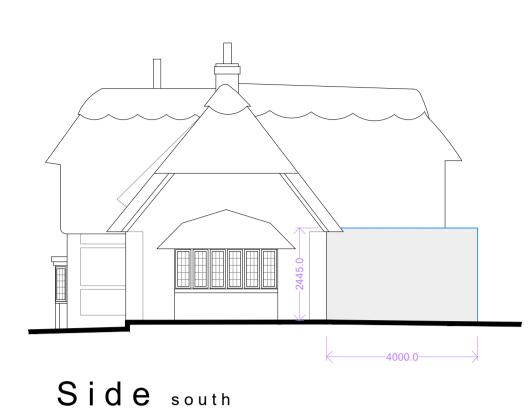

NOTES
The materials used in any exterior work of the proposed extension shall be of a similar appearance to those used in the construction of the exterior of the existing dwellinghouse; brickwork and flint to external walls. Flat roof in lead or grey single ply The overall height of the proposed extension should not exceed 4m. Where ground level is not uniform

(for example if the ground is sloping), then the ground level is the highest part of the surface of the ground next to the building.

The height of the eaves of the extension should not

exceed the height of the eaves of the existing dwellinghouse. For the purpose of measuring height, the eaves of a house are the point where the lowest point of a roof slope, or a flat roof, meets the