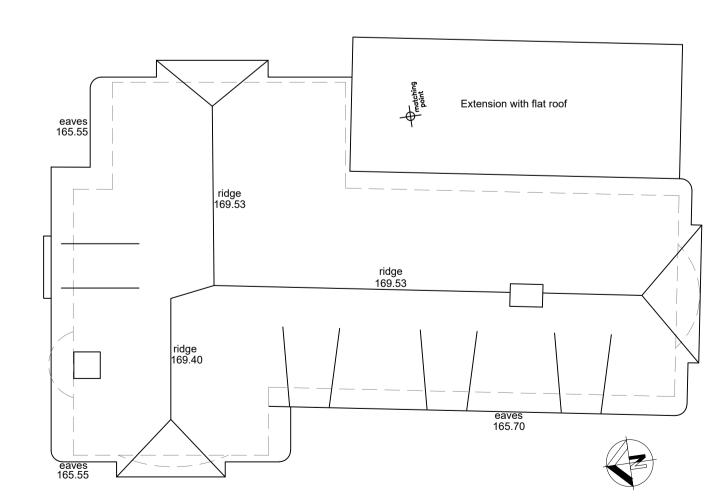

## Proposed Elevations scale 1:100 0m 1.0 2.0 3.0 4.0 5.0 6.0 7.0 8.0 9.0 10.0m

Rear east

Side north

0m 0.5 1.0 1.5 2.0 2.5 3.0

Ground Floor Plan scale 1:50 Structure to be removed dashed

Proposed Roof Plan

NOTES
The materials used in any exterior work of the proposed extension shall be of a similar appearance to those used in the construction of the exterior of the existing dwellinghouse; brickwork and flint to external walls. Flat roof in lead or grey single ply The overall height of the proposed extension should not exceed 4m. Where ground level is not uniform

(for example if the ground is sloping), then the ground level is the highest part of the surface of the ground next to the building.

The height of the eaves of the extension should not

exceed the height of the eaves of the existing dwellinghouse. For the purpose of measuring height, the eaves of a house are the point where the lowest point of a roof slope, or a flat roof, meets the