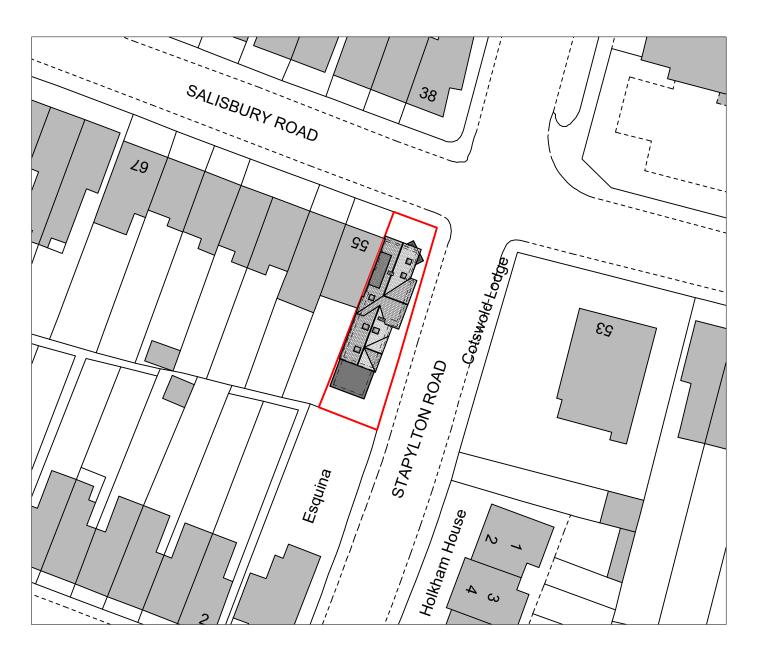

## Proposed Block Plan

Scale 1:500 0 10 20 30 40m NOTES:

© COPYRIGHT - Alexander Gemini Ltd.

All dimension should be checked on site prior to works commencing.

Variations in squareness, depth of plaster etc, must be checked for. Where new walls are shown as aligned with existing walls, physical removal of brickwork and / or plaster to establish the actual position of the wall being attached to must be checked.

## ALEXANDER GEMINI LTD.

INFO@ALEXANDERGEMINI.CO.UK
WWW.ALEXANDERGEMINI.CO.UK

PROJECT:

Re Development of Cotswold Lodge

SIT

Cotswold Lodge, Stapylton Road, High Barnet EN5 4JD

DRAWING TITLE

Proposed Block Plan