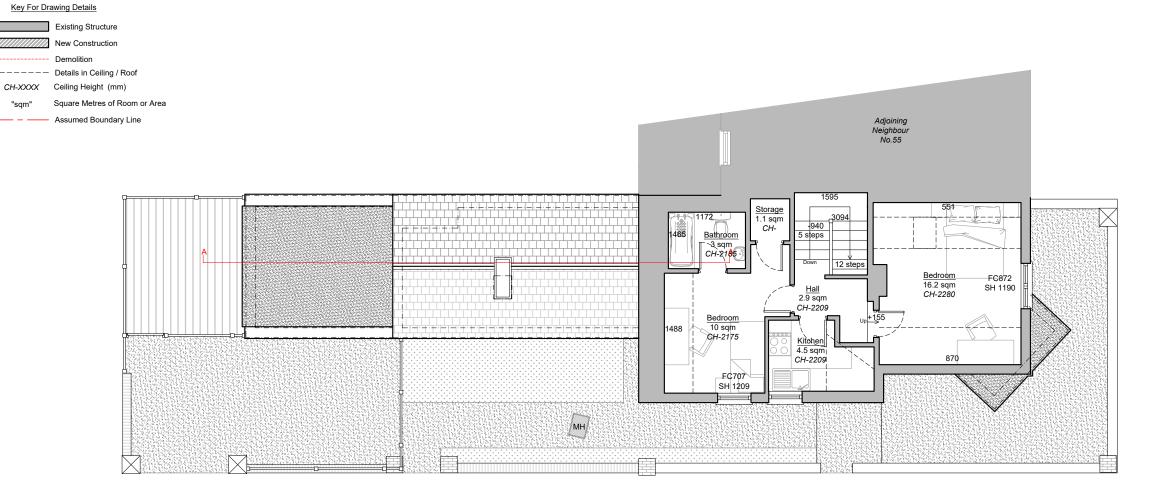

Roof Plan
As Existing - Scale 1:100

#### NOTES:

© COPYRIGHT - Alexander Gemini Ltd.

All dimension should be checked on site prior to works commencing.

Variations in squareness, depth of plaster etc, must be checked for. Where new walls are shown as aligned with existing walls, physical removal of brickwork and / or plaster to establish the actual position of the wall being attached to must be checked.

Any discrepancies should be reported in writing immediately.

When printing off PDF's, check that the drawings are printed to correct paper size and scale.

Documents should be used as to the drawing status described

Property owner to ensure that all aspects of the "party wall etc., act 1996" are complied with prior to any works commencing on site.

These drawings are not to be re-d