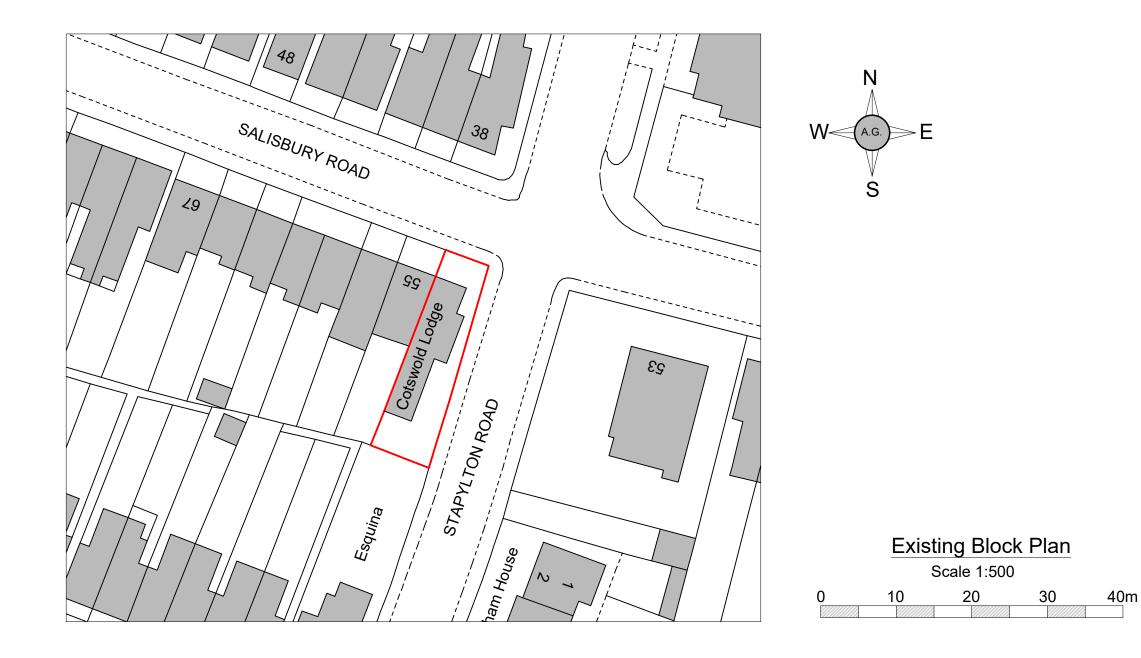

## ALEXANDER GEMINI LTD.

INFO@ALEXANDERGEMINI.CO.UK

PROJECT:

Re Development of Cotswold Lodge

SITE

Cotswold Lodge, Stapylton Road, High Barnet EN5 4JD

## DRAWING TITLE

Location & Block Plan As Existing

## DRAWINGS STATUS

Planning