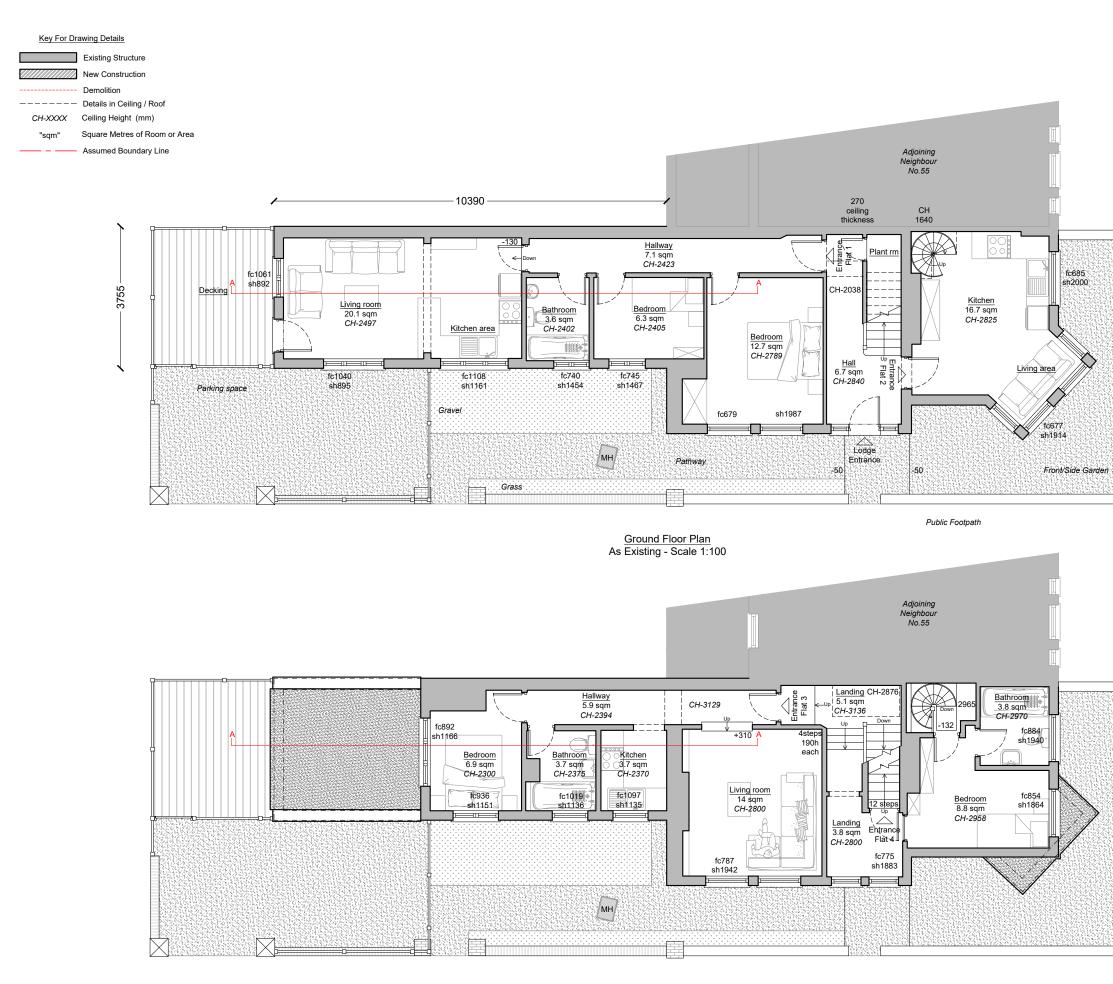

<sup>&</sup>lt;u>First Floor Plan</u> As Existing - Scale 1:100

NOTES:

© COPYRIGHT - Alexander Gemini Ltd.

All dimension should be checked on site prior to works commencing.

Variations in squareness, depth of plaster etc, must be checked for. Where new walls are shown as aligned with existing walls, physical removal of brickwork and / or plaster to establish the actual position of the wall being attached to must be checked.

## ALEXANDER GEMINI LTD.

INFO@ALEXANDERGEMINI.CO.UK

PROJECT:

Re Development of Cotswold Lodge

SITE

Cotswold Lodge, Stapylton Road, High Barnet EN5 4JD

## DRAWING TITLE

Existing Ground & First Floor

DRAWINGS STATUS

Planning

| PAPER SCALE  | DATE      |
|--------------|-----------|
| 1:100 @ A3   | DEC. 2021 |
| DRAWN        | CHECKED   |
| T.A.K        | L.S.      |
| DRAWING REF: | REVISION  |
| DRAWING REF. | REVISION  |
| SH2          | 5         |