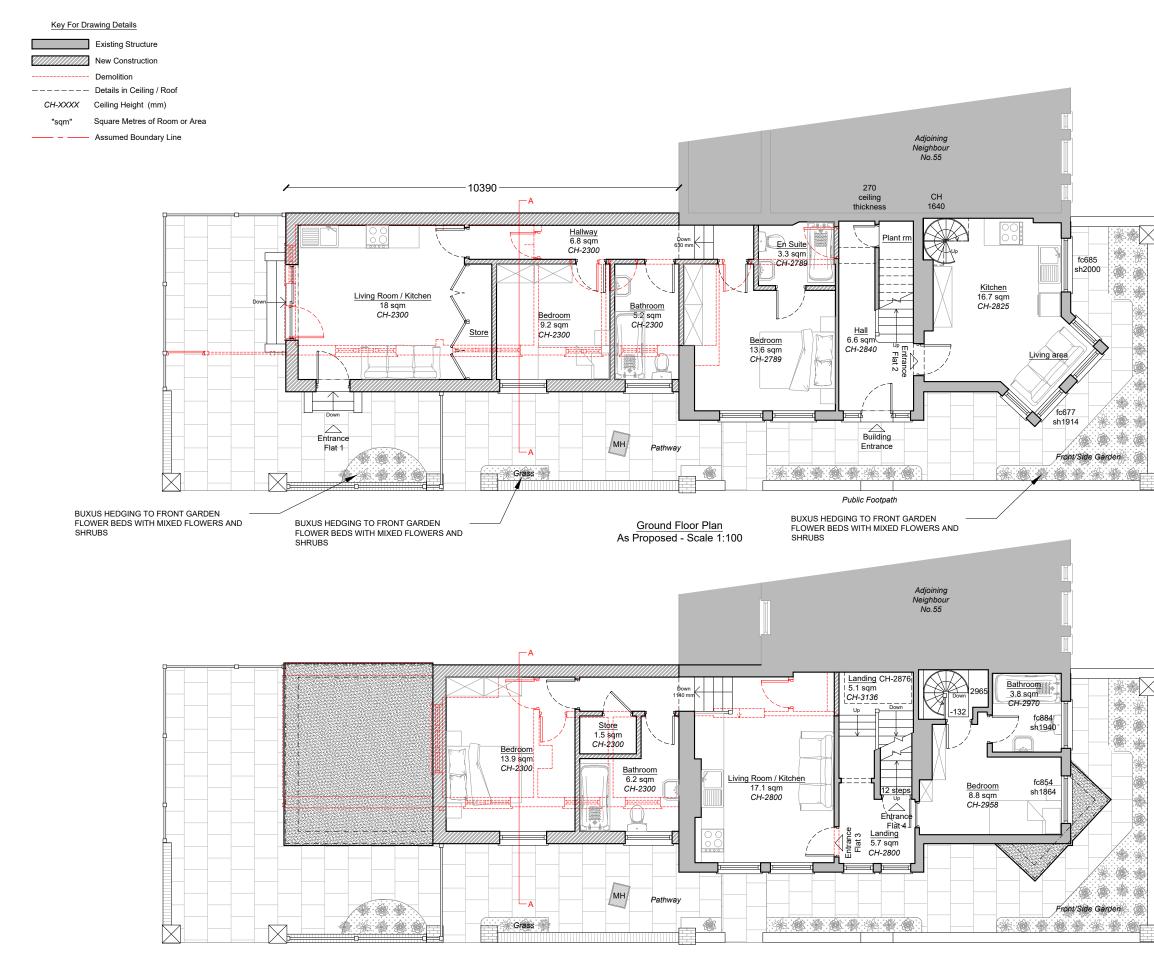

## ALEXANDER GEMINI LTD.

INFO@ALEXANDERGEMINI.CO.UK WWW.ALEXANDERGEMINI.CO.UK

PROJECT:

Re Development of Cotswold Lodge

SITE

Cotswold Lodge, Stapylton Road, High Barnet EN5 4JD

## DRAWING TITLE

Proposed Ground & First Floor

DRAWINGS STATUS

Planning

| PAPER SCALE  | DATE      |
|--------------|-----------|
| 1:100 @ A3   | DEC. 2021 |
| DRAWN        | CHECKED   |
| T.A.K        | L.S.      |
| DRAWING REF: | REVISION  |
| SH9          | 5         |
|              |           |