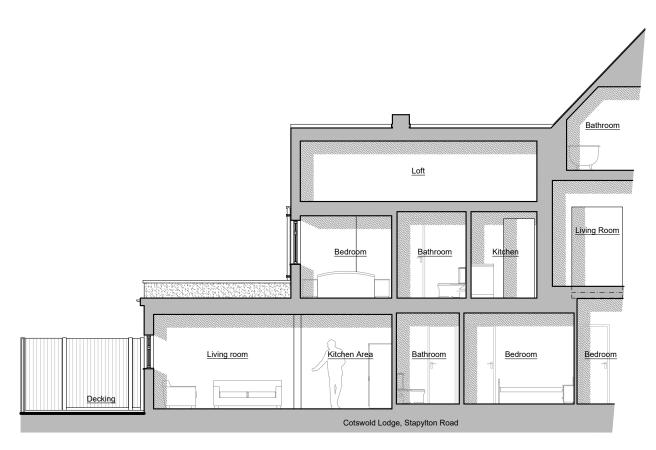

## Key For Drawing Details

Section A-A
As Existing - Scale 1:100

NOTES:

© COPYRIGHT - Alexander Gemini Ltd.

All dimension should be checked on site prior to works commencing.

Variations in squareness, depth of plaster etc, must be checked for. Where new walls are shown as aligned with existing walls, physical removal of brickwork and / or plaster to establish the actual position of the wall being attached to must be checked.

## ALEXANDER GEMINI LTD.

INFO@ALEXANDERGEMINI.CO.UK
WWW.ALEXANDERGEMINI.CO.UK

PROJECT:

Re Development of Cotswold Lodge

SIT

Cotswold Lodge, Stapylton Road, High Barnet EN5 4JD

DRAWING TITLE

Existing Section