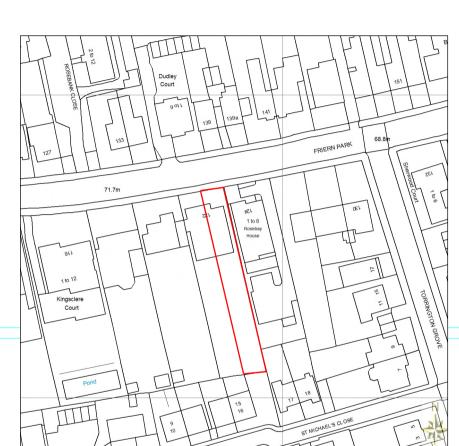

## **LOCATION PLAN**

1:1250

This drawing has been drawn to scale for the purposes of obtaining local authority approval. Any measurements required for construction must not be scaled from this drawing.

All structural elements to be agreed with local authority Building Control prior to commencement of works.

## Mr Jacob Weinstein

122a Priory Park, N12 9LN

Project

122A PRIORY PARK, LONDON, N12 9LN

FIRST FLOOR EXTENSION

Drawing title

01

## **LOCATION PLAN**

| Date           |           | Scale  |      | Dwn |
|----------------|-----------|--------|------|-----|
| APRIL 2022     |           | 1:1250 |      | E.K |
| Drawing number | Sheet no. |        | Rev. |     |