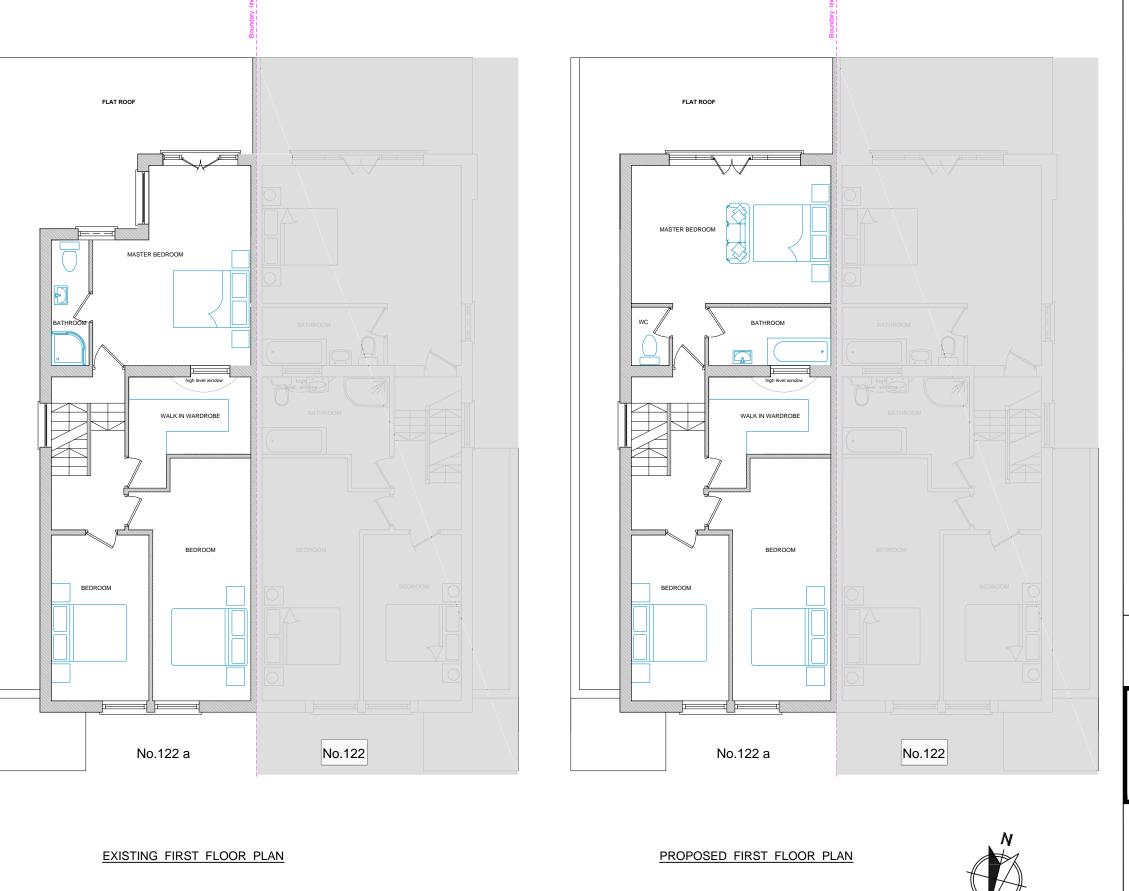

## Mr Jacob Weinstein

122a Friern Park, N12 9LN

Project

122A FRIERN PARK, LONDON, N12 9LN

FIRST FLOOR EXTENSION

Drawing title

## **EXISTING & PROPOSED PLANS**

| Date           |           | Scale      |      | Dwn |
|----------------|-----------|------------|------|-----|
| APRIL 2022     |           | 1:100 @ A3 |      | E.K |
| Drawing number | Sheet no. |            | Rev. |     |
| 03             | 3 OF 4    |            | _    | _   |