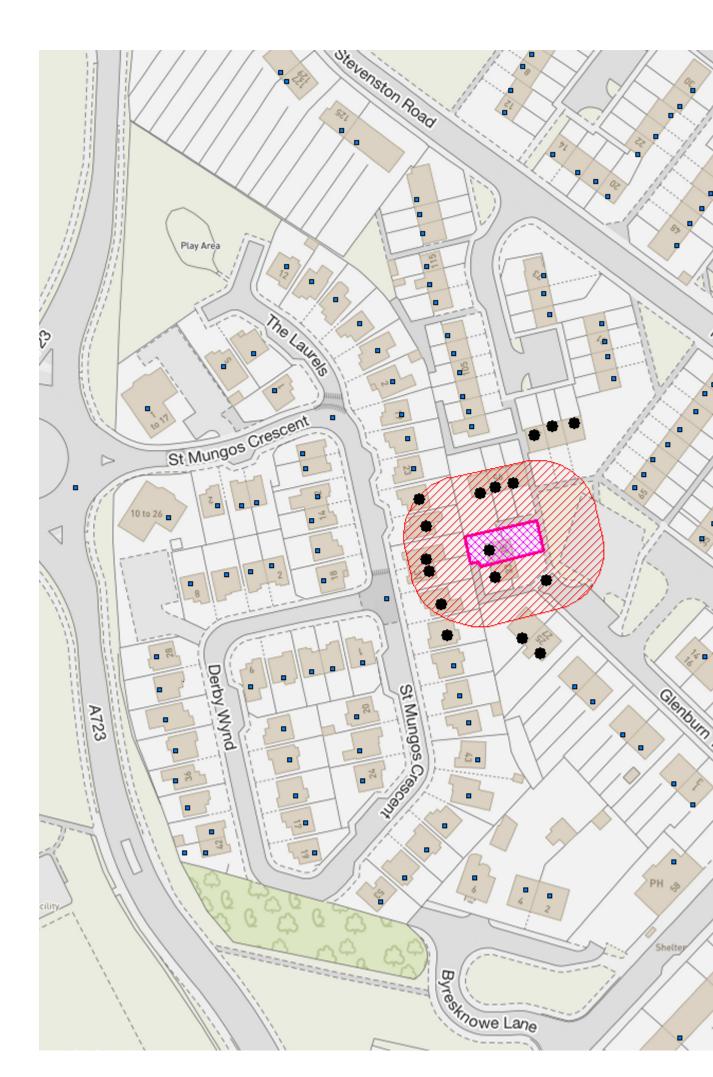

**Application Number: 22/00251/FUL** 

## **Neighbours Notified at:**

91 New Stevenston Road, Carfin, Motherwell, North Lanarkshire, ML1 4EE 89 New Stevenston Road, Carfin, Motherwell, North Lanarkshire, ML1 4EE 31 Glenburn Terrace, Carfin, Motherwell, North Lanarkshire, ML1 4ED 35 St Mungo's Crescent, Carfin, Motherwell, North Lanarkshire, ML1 4BB 29 Glenburn Terrace, Carfin, Motherwell, North Lanarkshire, ML1 4ED 27 Glenburn Terrace, Carfin, Motherwell, North Lanarkshire, ML1 4ED 25 Glenburn Terrace, Carfin, Motherwell, North Lanarkshire, ML1 4ED 87 New Stevenston Road, Carfin, Motherwell, North Lanarkshire, ML1 4EE 31 St Mungo's Crescent, Carfin, Motherwell, North Lanarkshire, ML1 4BB 27 St Mungo's Crescent, Carfin, Motherwell, North Lanarkshire, ML1 4BB 95 New Stevenston Road, Carfin, Motherwell, North Lanarkshire, ML1 4EE 93 New Stevenston Road, Carfin, Motherwell, North Lanarkshire, ML1 4EE 97 New Stevenston Road, Carfin, Motherwell, North Lanarkshire, ML1 4EE 29 St Mungo's Crescent, Carfin, Motherwell, North Lanarkshire, ML1 4BB 33 St Mungo's Crescent, Carfin, Motherwell, North Lanarkshire, ML1 4BB 25 St Mungo's Crescent, Carfin, Motherwell, North Lanarkshire, ML1 4BB 33 Glenburn Terrace, Carfin, Motherwell, North Lanarkshire, ML1 4ED