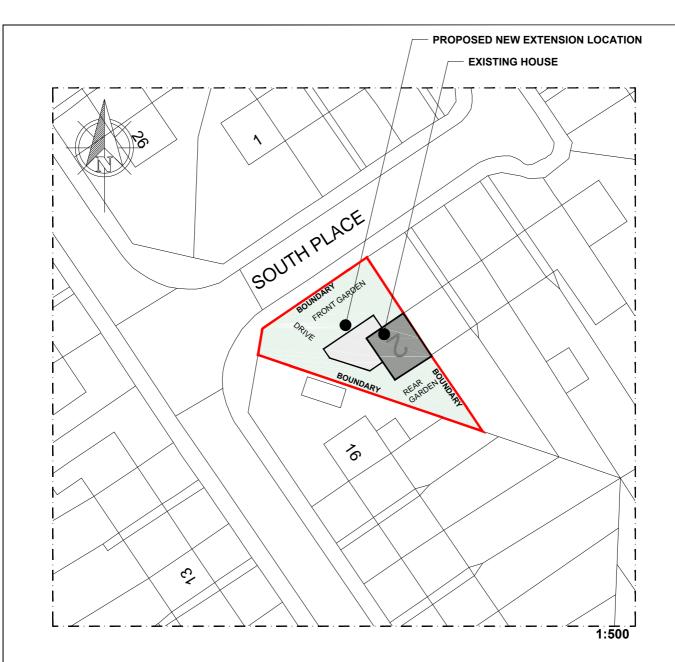

- NO CHANGE to existing bin access.
- NO CHANGE is proposed to existing parking spaces.
- NO TREES effected by proposal.