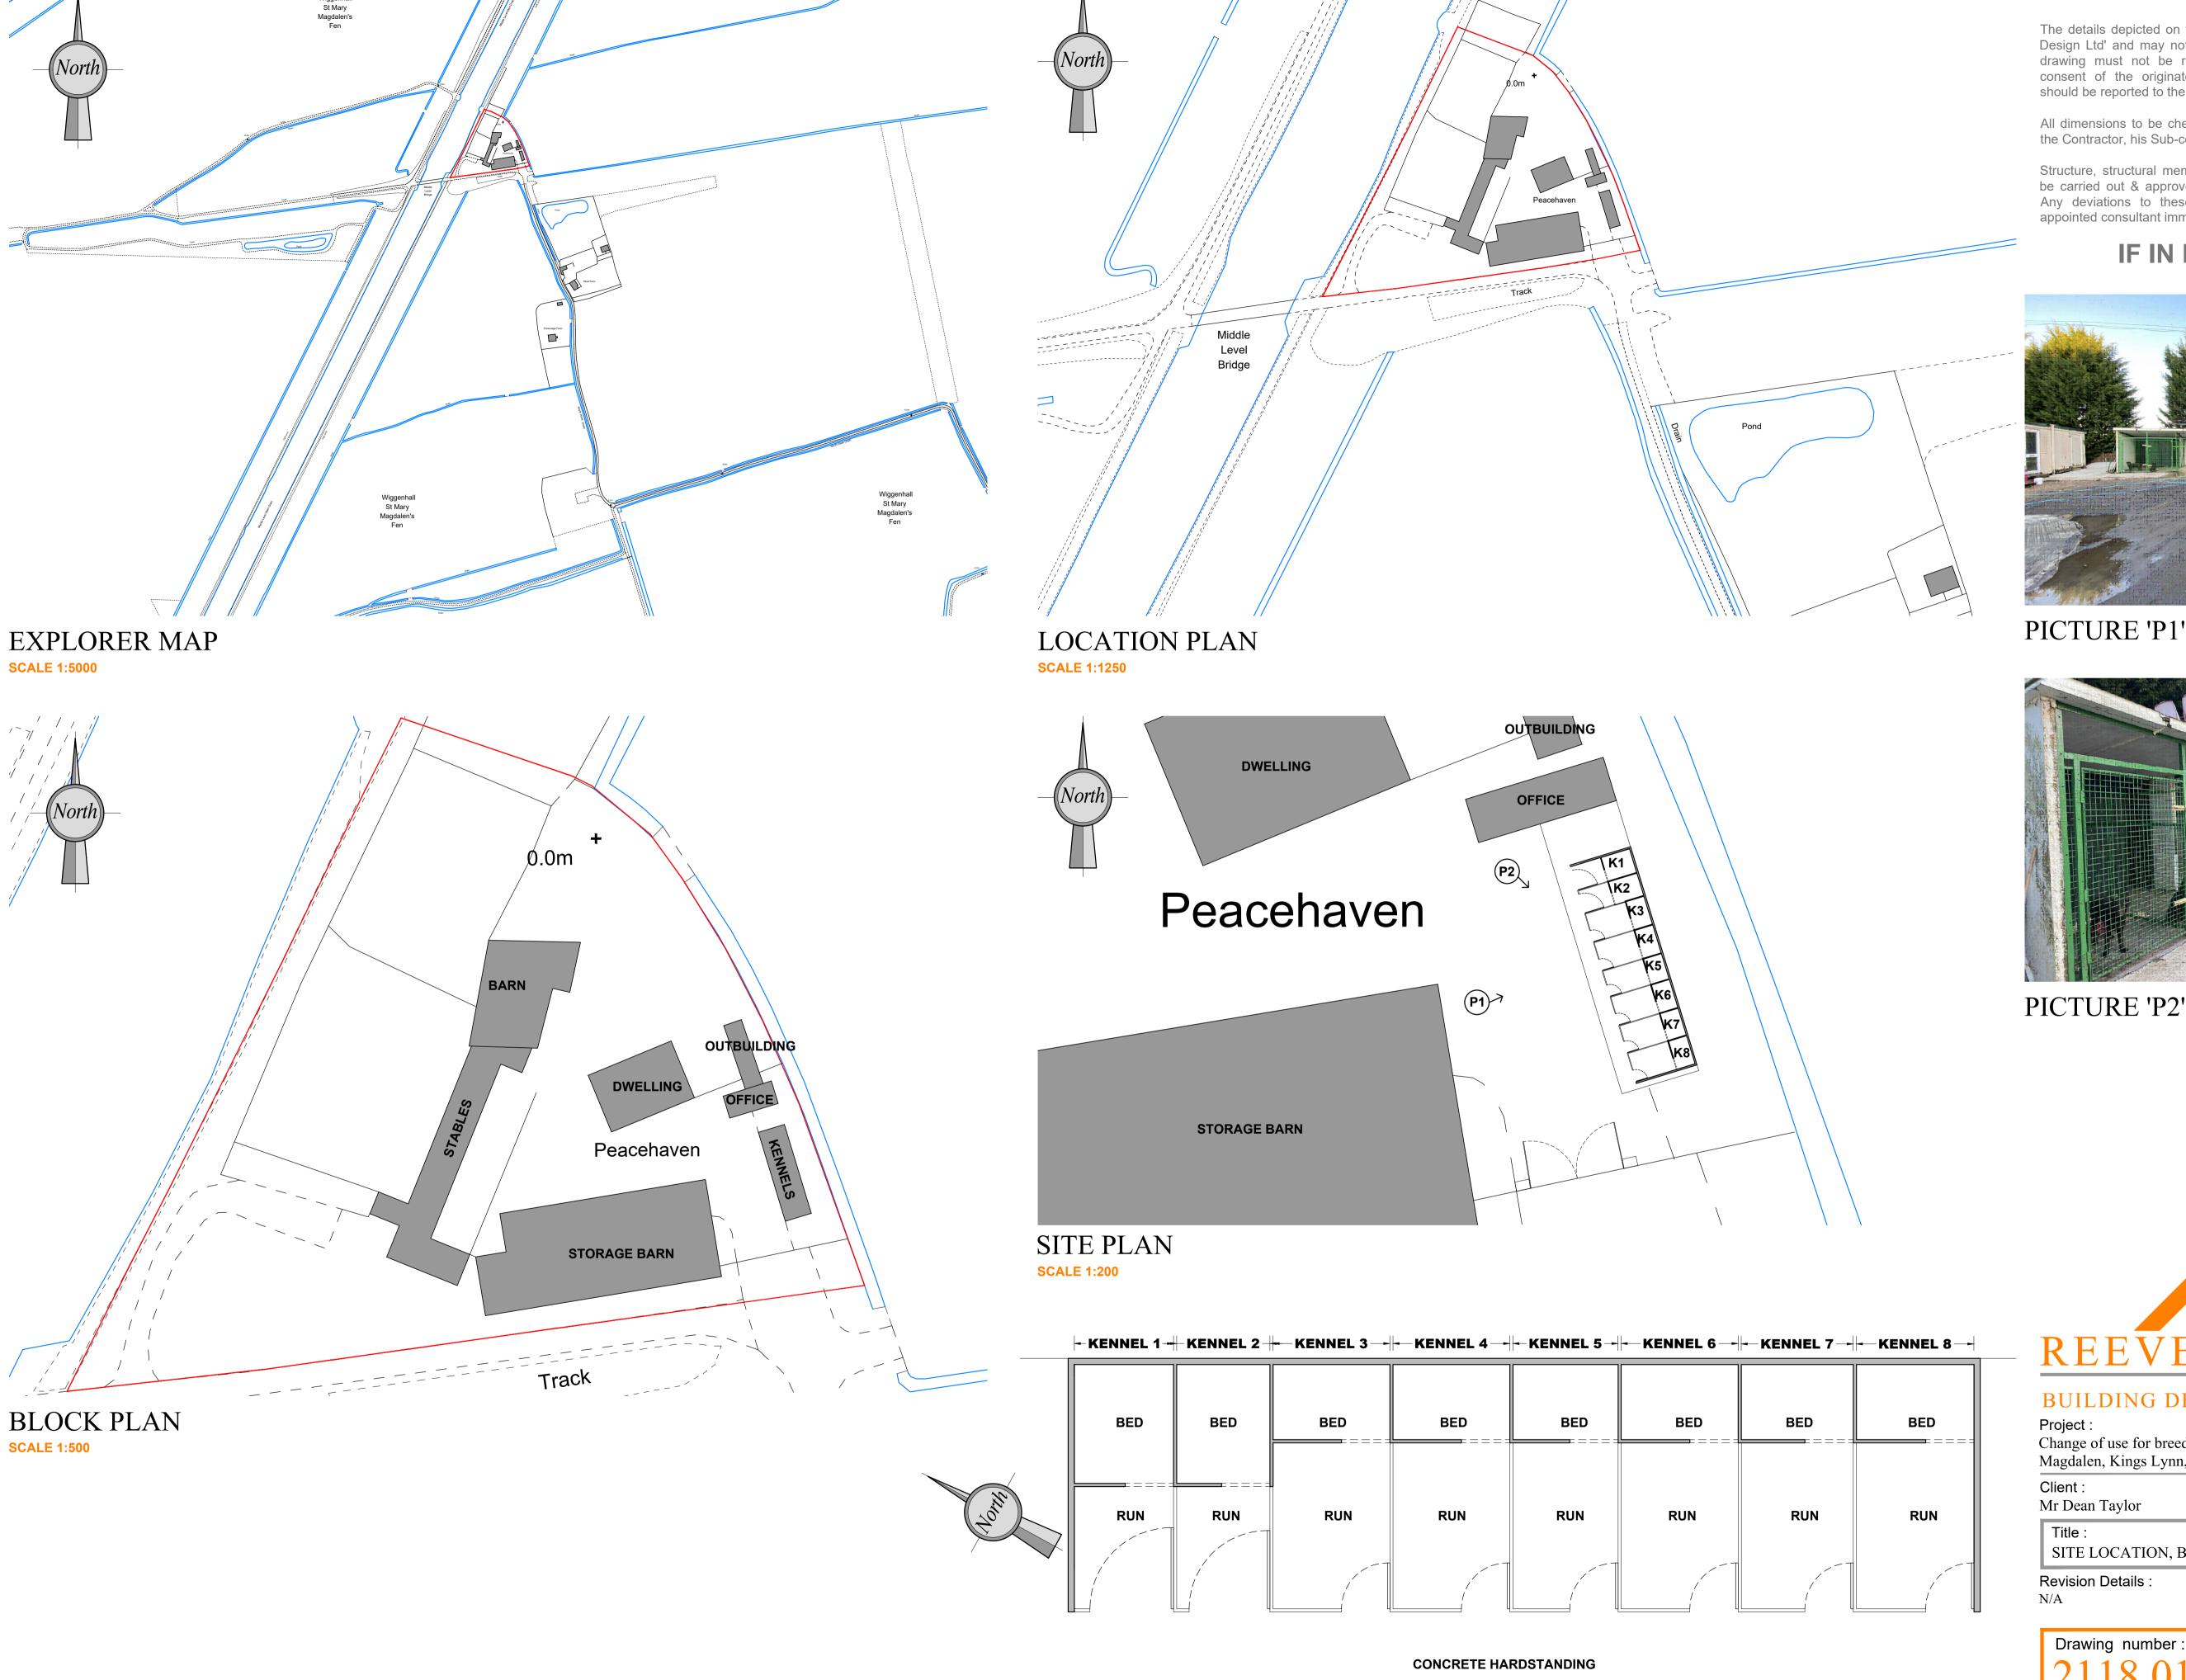

**NOTES:** 

The details depicted on this drawing are the copyright of 'REEVE Design Ltd' and may not be reproduced without permission. This drawing must not be re-issued, loaned or copied without the consent of the originator. Errors omissions and discrepancies should be reported to the originator immediately.

All dimensions to be checked before site or off-site fabrication by the Contractor, his Sub-contractor or Supplier.

Structure, structural members & geotechnical invstigations are to be carried out & approved by the appointed Structural Engineer.
Any deviations to these elements are to be reported to the appointed consultant immediately.

## IF IN DOUBT ASK!



PICTURE 'P1'



PICTURE 'P2'



## BUILDING DESIGN CONSULTANTS

Project:

Change of use for breeding of dogs at Peace Ha