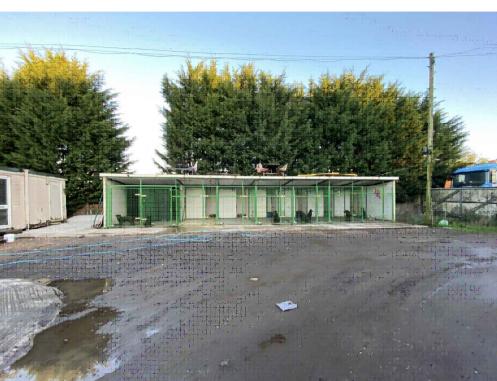

**NOTES:** 

The details depicted on this drawing are the copyright of 'REEVE Design Ltd' and may not be reproduced without permission. This drawing must not be re-issued, loaned or copied without the consent of the originator. Errors omissions and discrepancies should be reported to the originator immediately.

All dimensions to be checked before site or off-site fabrication by the Contractor, his Sub-contractor or Supplier.

Structure, structural members & geotechnical invstigations are to be carried out & approved by the appointed Structural Engineer.
Any deviations to these elements are to be reported to the appointed consultant immediately.

## IF IN DOUBT ASK!



PICTURE 'P1'



PICTURE 'P2'



## BUILDING DESIGN CONSULTANTS

Project:

Change of use for breeding of dogs at Peace Haven, Fen Road, Magdalen, Kings Lynn, Norfolk, PE34 3DD

Client : Mr Dean Taylor Issue Date : 06/01/2022

SITE LOCATION, BLOCK AND SITE PLAN

Revision Details:

rev:

For and on behalf of 'REEVE Design Ltd' The Nest, 32 Mill Road, Magdalen, King's Lynn, Norfolk, PE34 3BZ