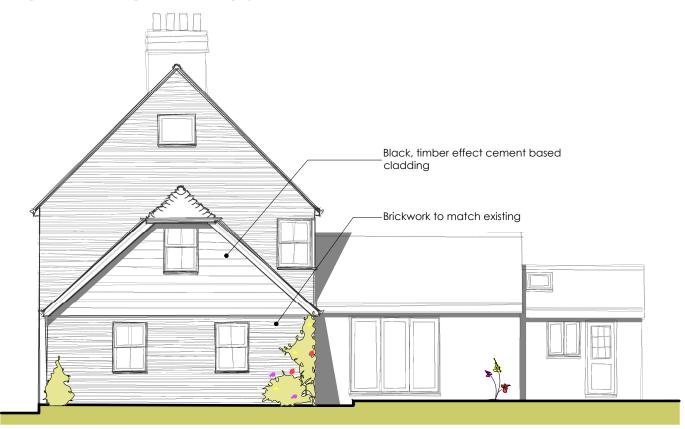

Do not scale working dimensions from this drawing, with all dimensions to be checked and verified on site.

front - north west

side - south west

K Apr 22 SH Materials updated
J May 20 SH Updated inline with clients comments
H Apr 20 SH Updated inline with planners comments
G Apr 20 SH Updated inline with planners comments
F Apr 20 SH Updated inline with planners comments
Updated inline with planners comments
F Apr 20 SH Updated inline with planners comments
D Feb 20 SH Updated inline with planners comments
D Feb 20 SH Updated inline with planners comments
Updated inline with planners comments
Updated inline with clients comments
B Jan 20 SH Updated inline with clients comments
Name of the plant of th

## FOR APPROVAL

Project
6 Down Barton Farm Cottages,
Down Barton Road,
St Nicholas at wade

5M

Drawing Title
Proposed elevations

Client Scale
Mr Ralph 1:100 @

Scale Drawing No. 1:100 @ A3 054/07 K