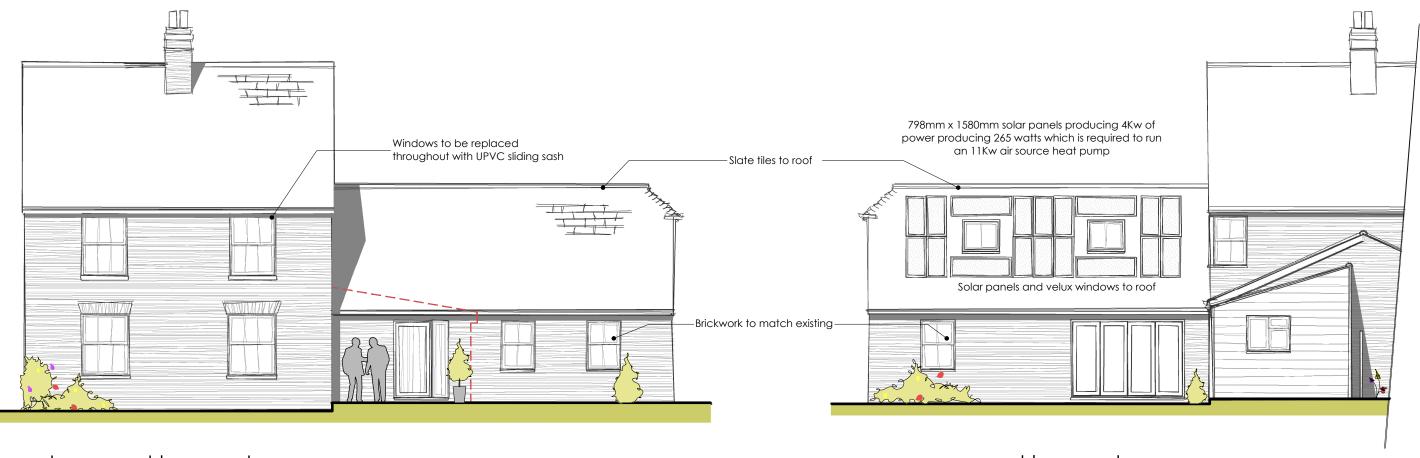

Do not scale working dimensions from this drawing, with all dimensions to be checked and verified on site.

front - north west

side - south west

K Apr 22 SH Materials updated
J May 20 SH Updated inline with clients comments
H Apr 20 SH Updated inline with planners comments
G Apr 20 SH Updated inline with planners comments
F Apr 20 SH Updated inline with planners comments
Updated inline with planners comments
F Apr 20 SH Updated inline with planners comments
D Feb 20 SH Updated inline with planners comments
D Feb 20 SH Updated inline with planners comments
Updated inline with planners comments
Updated inline with clients comments
B Jan 20 SH Updated inline with clients comments
Name of the plant of th

rear - south east

## FOR APPROVAL

Project
6 Down Barton Farm Cottages,
Down Barton Road,
St Nicholas at wade

5M

Drawing Title
Proposed elevations

Client Scale
Mr Ralph 1:100 @

Scale Drawing No. 1:100 @ A3 054/07 K