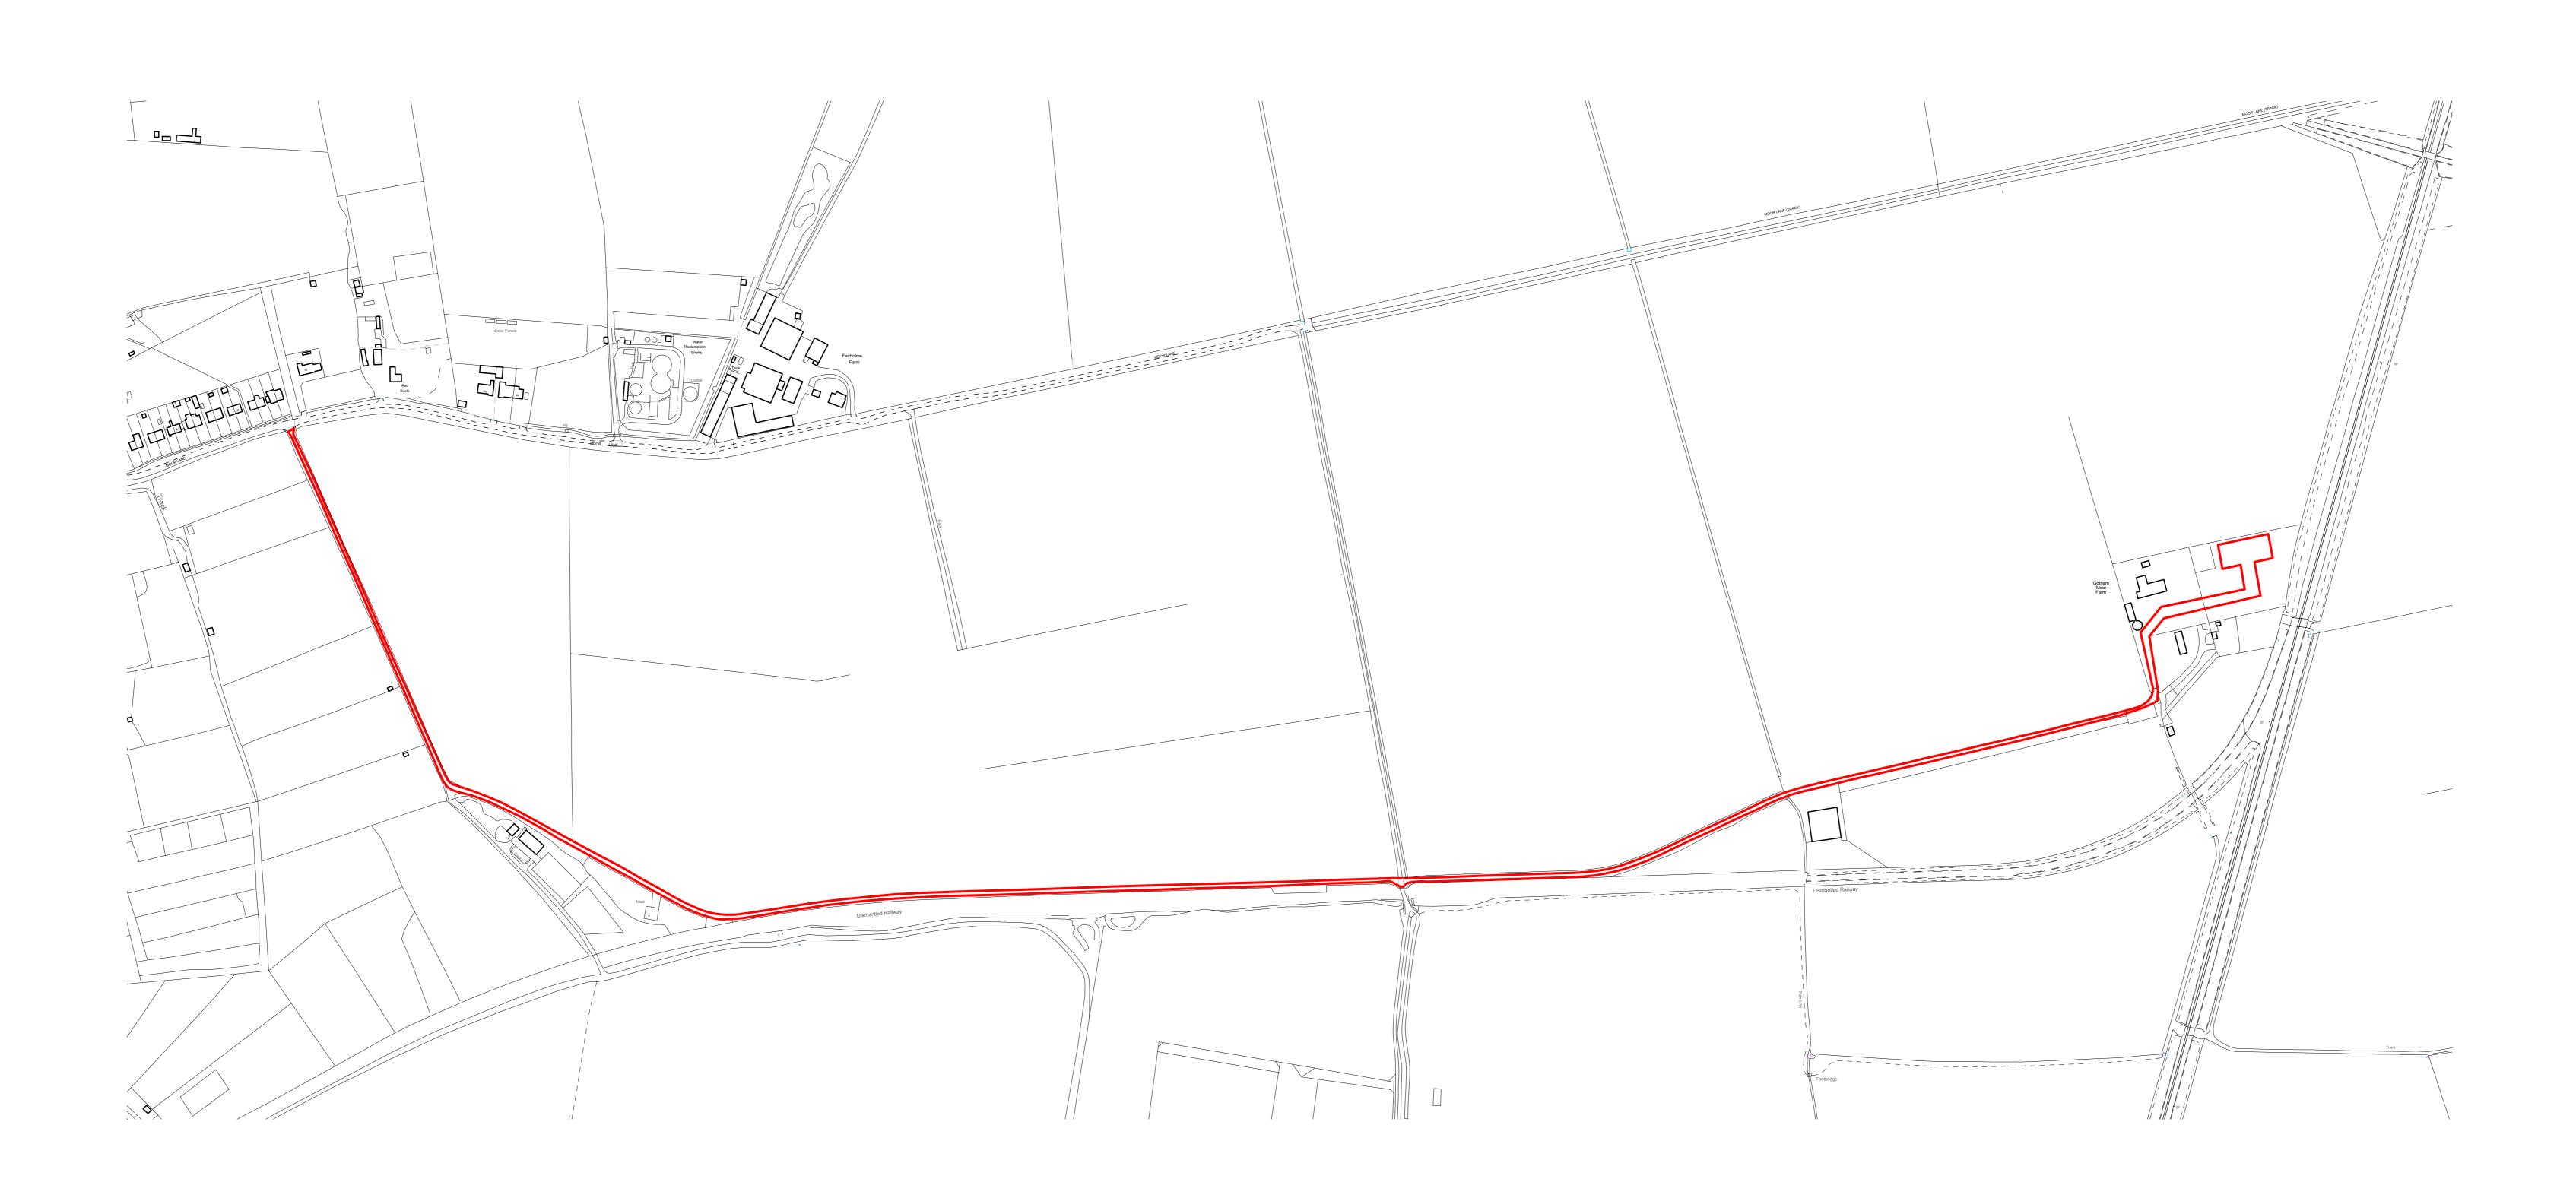

## Wakebridge Limited

Castle House Friar Lane Nottingham NG1 6DH info@wakebridge.co.uk 01332 949011

| Gotl        | ham M                | loor   | Farm   |            |      |          |
|-------------|----------------------|--------|--------|------------|------|----------|
|             |                      |        |        | N   _ ++ - | _    |          |
| IVIOC       | or Lane              | e, GC  | otnam, | NOTE       | 3    |          |
| Site        | Locat                | ion F  | Plan   |            |      |          |
| PROJECT REF | SCALE(S)             |        |        | PAPER SIZE |      | DRAWN BY |
| 1496        |                      | 1:2500 |        | A0         |      | GH       |
| PROJECT     | ORIGINATOR           | ZONE   | LEVEL  | TYPE       | ROLE | NUMBER   |
| GOT         | WDW-                 | Z1     | - XX - | DR -       | W    | - 01001  |
|             |                      |        |        |            |      |          |
| STATUS      | SUITABILITY DESCRIPT | ION    |        |            |      |          |