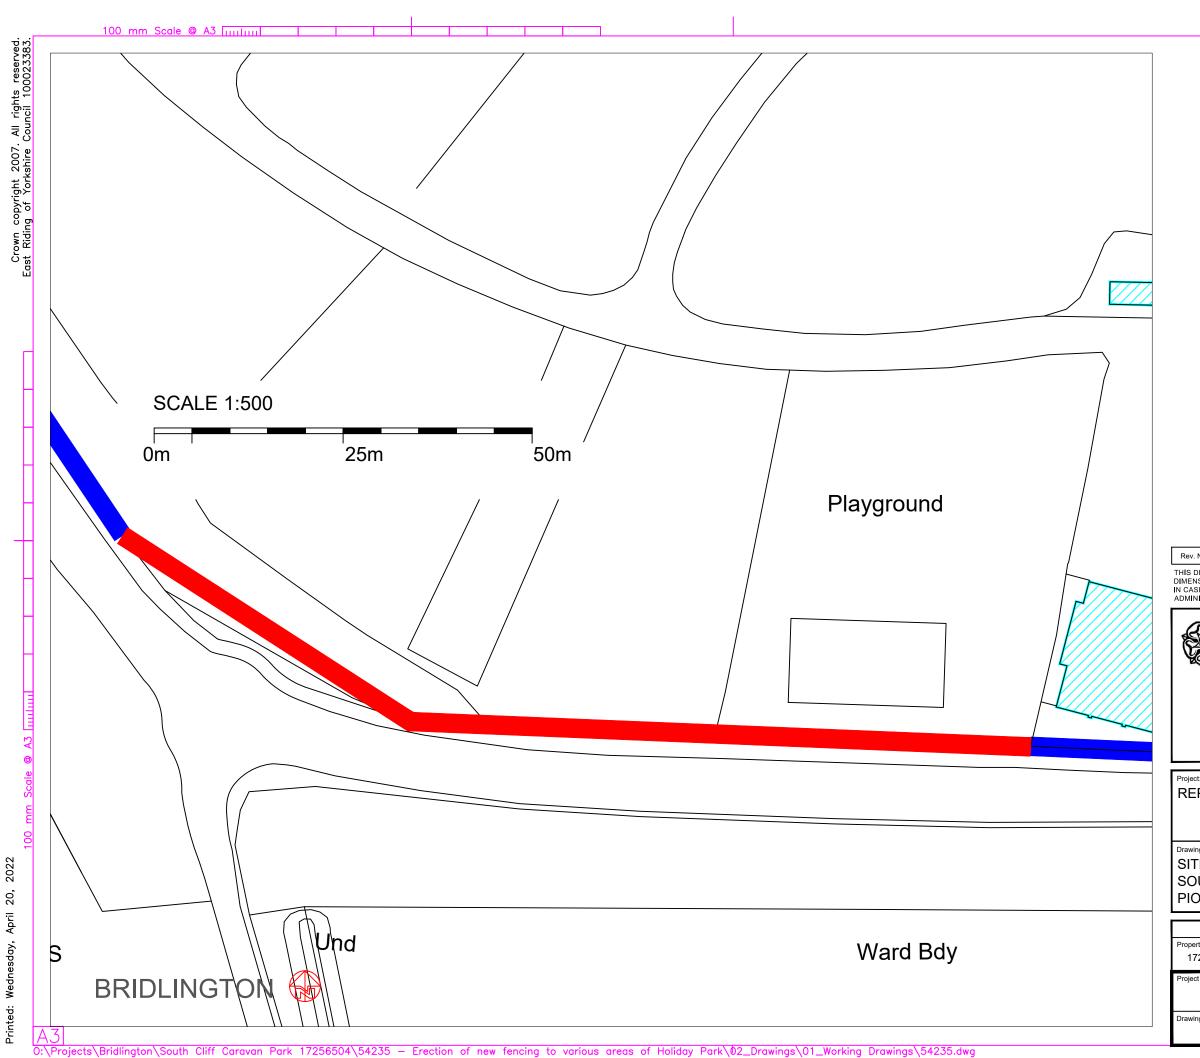

East Riding of Yorkshire Council County Hall, Beverley, East Riding of Yorkshire HU17 9BA Tel: 01482 395990 Fax: 01482 395063 www.eastriding.gov.uk

Director Of Communities and Enviro PAUL BELLOTTI

REPLACEMENT BOUNDARY FENCE

SITE PLAN SOUTH CLIFF HOLIDAY PARK PIONEER ROAD, BRIDLINGTON

| Drawing Reference        |                      |         |        |
|--------------------------|----------------------|---------|--------|
| Property Code:           | Drawn:               | Date:   | Scale: |
| 17256504                 | RJ                   | 03/2022 | 1:2500 |
| Project No:              | Drawing No: 54235.02 |         | Rev:   |
| Drawing Status: PLANNING |                      |         |        |