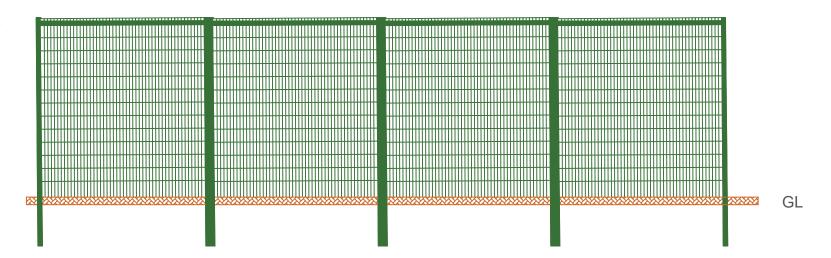

Existing (blown down) 2.4 m Timber Closeboard Fencing (1:50)

**Front Elevation** 

Proposed 2.4m Paladin Weldmesh Galvanised Steel Vision Panels in Green with Powder Coated Posts (1:50)

Rev. No. Description