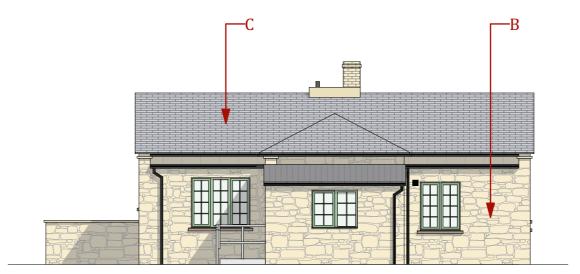

Scale 1:100

**East Elevation** 

**West Elevation** 

**North Elevation** 

**South Elevation** 

Disclaimer:

Do not scale from this drawing. All particulars and dimensions must be checked on site prior to commencement and not scaled from the drawings.

This document is copyright and may not be reproduced without permission of the owner.

- Legend:
  A Dressed Cut Stone
  B Natural Local Stone
- C Natural Slate

A - Ramp added to the elevations. (14/03/22)