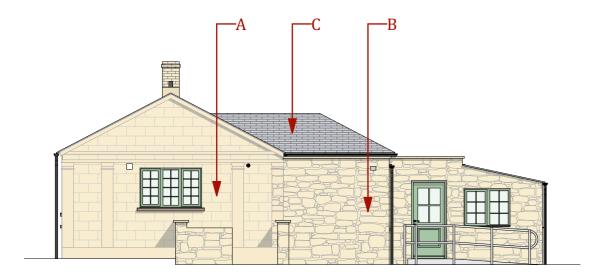

Scale 1:100

**East Elevation** 

**West Elevation** 

**North Elevation** 

**South Elevation** 

Disclaimer:

Do not scale from this drawing. All particulars and dimensions must be checked on site prior to commencement and not scaled from the drawings.

This document is copyright and may not be reproduced without permission of the owner.

- Legend:
  A Dressed Cut Stone
  B Natural Local Stone
- C Natural Slate

A - Ramp added to the elevations. (14/03/22)