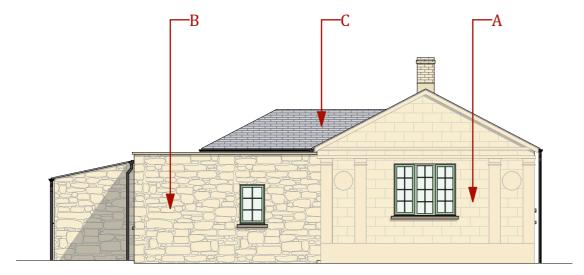

Scale 1:100

**East Elevation** 

**West Elevation** 

**North Elevation** 

**South Elevation** 

Disclaimer:

Do not scale from this drawing. All particulars and dimensions must be checked on site prior to commencement and not scaled from the drawings.

This document is copyright and may not be reproduced without permission of the owner.

- Legend:
  A Dressed Cut Stone
  B Natural Local Stone
- C Natural Slate

A - Ramp added to the elevations. (14/03/22)