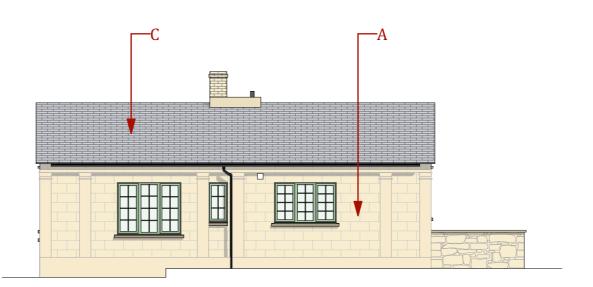

This document is copyright and may not be reproduced without permission of the owner.

- Legend:
  A Dressed Cut Stone
  B Natural Local Stone
- C Natural Slate

A - Ramp added to the elevations. (14/03/22)