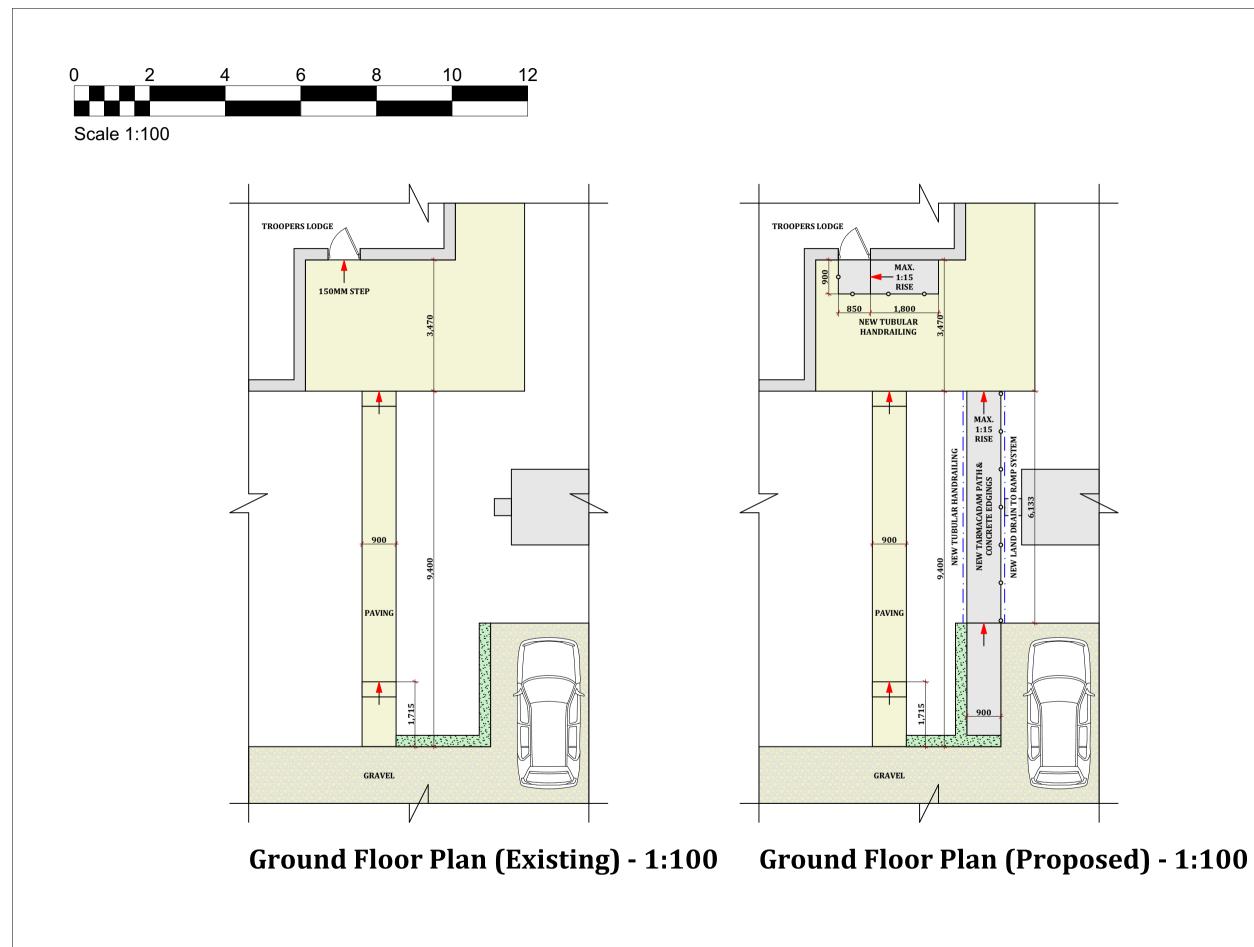

| All particul<br>checked on<br>not scaled J<br>This docum | :<br>le from this drawing.<br>lars and dimensions must be<br>site prior to commencement and<br>from the drawings.<br>nent is copyright and may not be<br>l without permission of the owner. |
|----------------------------------------------------------|---------------------------------------------------------------------------------------------------------------------------------------------------------------------------------------------|
|                                                          |                                                                                                                                                                                             |
| A - Design 1                                             | revised. (13/09/21)                                                                                                                                                                         |
| Project:                                                 | Proposed New Ramp<br>Troopers Lodge<br>Bourton-on-the-Hill<br>Moreton-in-Marsh<br>GL56 9TE                                                                                                  |
| Client:                                                  | Troopers Lodge<br>Bourton-on-the-Hill<br>Moreton-in-Marsh<br>GL56 9TE                                                                                                                       |
| Existing                                                 | & Proposed Ground Floor Plans                                                                                                                                                               |
| Scale (A3                                                | 3): 1:100                                                                                                                                                                                   |
| Drawing:                                                 | : 9233-003(A)                                                                                                                                                                               |
|                                                          | <b>AFA</b><br>DEVELOPMENT<br>CONSULTANCY<br>CONSTRUCTION                                                                                                                                    |
|                                                          | 1 St Margarets Terrace<br>Cheltenham<br>Gloucestershire<br>GL50 4DT<br>E: mail@afa-uk.com<br>T: +44 (0) 1452 260054                                                                         |