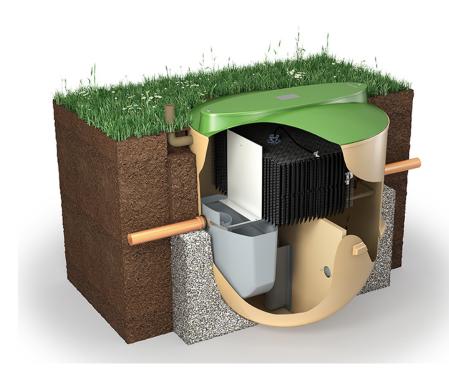

## Brochure extracts of the proposed sewerage system proposed

The tank type and size will be a Klargester Biotec (18PE) sewage treatment plant – 18 population – pumped outlet. Fully buried – tank has a depth of 2.6m diameter (external) of 2.7m

Fully compliant with EN12566-3 the Klargester BioTec domestic sewage treatment plant models are available in a variety of sizes 6-25 PE (UK) to suit any domestic application. The system employs the unique aerobic trickling process technology to filter and treat the sewage.

The BioTec BTA sewage treatment system is easy to install, with low maintenance and running costs and a 2 year warranty period (when registered online) for peace of mind.

The Klargester BioTec BTA range is suitable for use across the following applications: