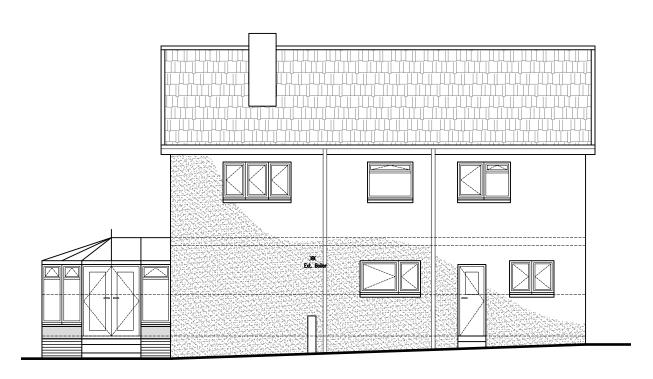

Existing Rear Elevation 1:100

Existing Ground Floor Plan 1:100

Proposed Alterations & Extension For Mr & Mrs Young, 51 Woodlands Drive, Drumpellier, ML5 1LB

drawing title:

Existing Drawings

I0m

|          | G <sup>'</sup> | • | • | , |
|----------|----------------|---|---|---|
|          |                |   |   |   |
|          |                |   |   |   |
|          |                |   |   |   |
| g title: |                |   |   |   |