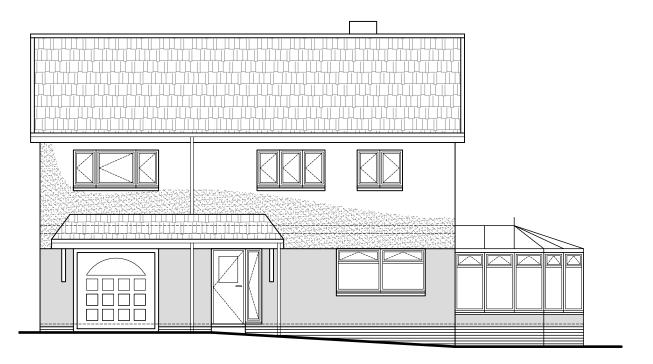

Existing Rear Elevation 1:100

Existing Ground Floor Plan 1:100

Proposed Alterations & Extension For Mr & Mrs Young, 51 Woodlands Drive, Drumpellier, ML5 1LB

drawing title:

Existing Drawings

I0m

|          | G <sup>'</sup> | • | • | , |
|----------|----------------|---|---|---|
|          |                |   |   |   |
|          |                |   |   |   |
|          |                |   |   |   |
| g title: |                |   |   |   |