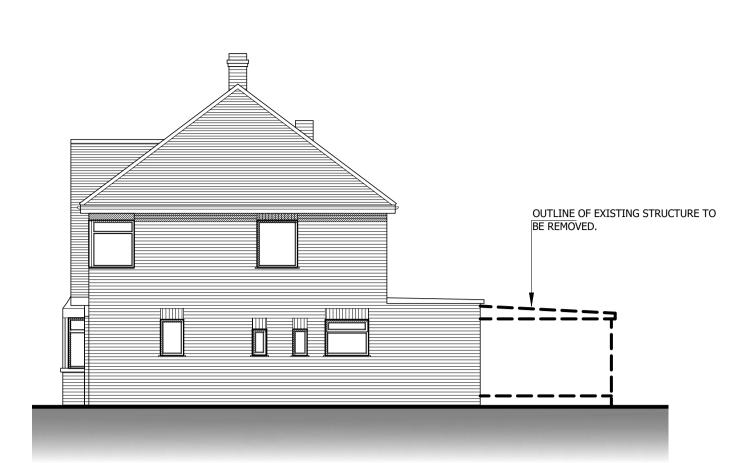

EXISTING FRONT (WEST) ELEVATION 1:100

EXISTING SIDE (SOUTH) ELEVATION 1:100

EXISTING REAR (EAST) ELEVATION 1:100

EXISTING GROUND-FLOOR PLAN 1:50

EXISTING FIRST-FLOOR PLAN 1:50

INVER ROAD

EXISTING SITE PLAN 1:100