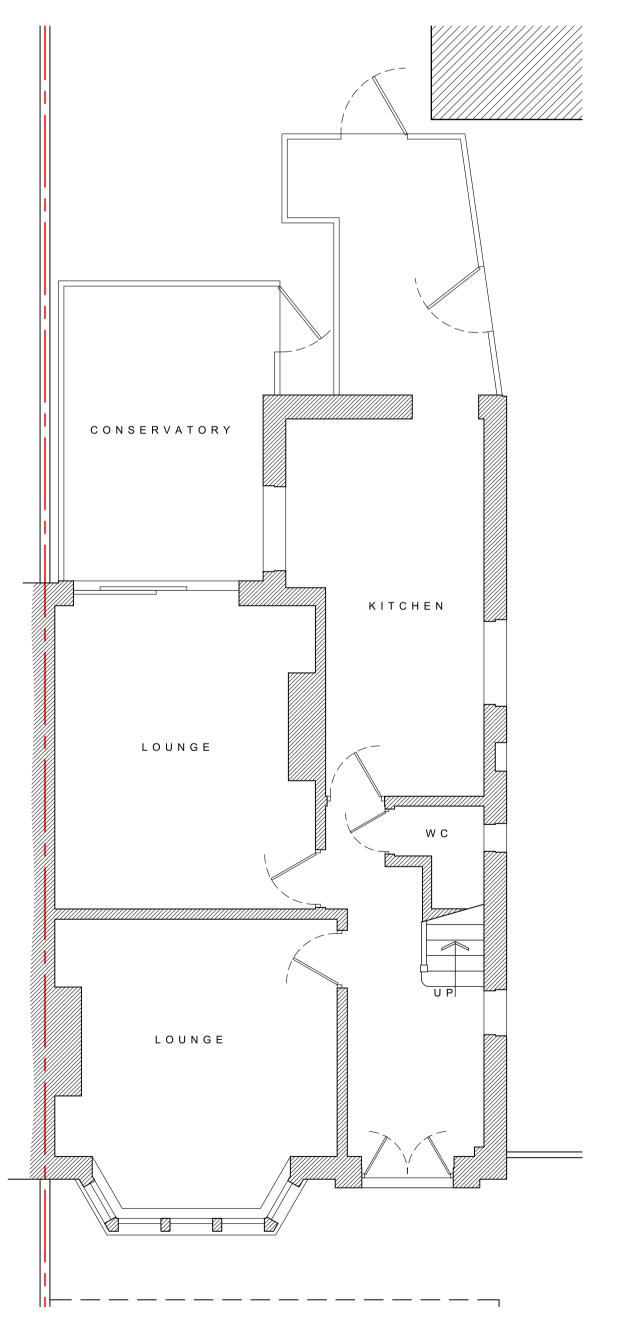

EXISTING FRONT (WEST) ELEVATION 1:100

EXISTING SIDE (SOUTH) ELEVATION 1:100

EXISTING REAR (EAST) ELEVATION 1:100

EXISTING GROUND-FLOOR PLAN 1:50

EXISTING FIRST-FLOOR PLAN 1:50

INVER ROAD

EXISTING SITE PLAN 1:100