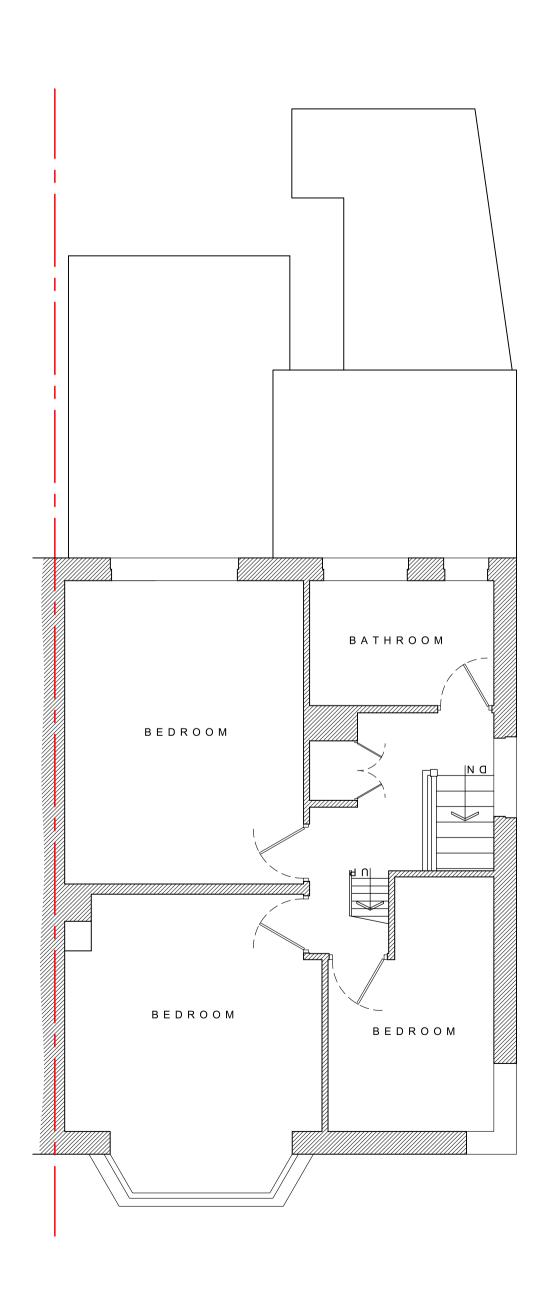

EXISTING FRONT (WEST) ELEVATION 1:100

EXISTING SIDE (SOUTH) ELEVATION 1:100

EXISTING REAR (EAST) ELEVATION 1:100

EXISTING GROUND-FLOOR PLAN 1:50

EXISTING FIRST-FLOOR PLAN 1:50

INVER ROAD

EXISTING SITE PLAN 1:100