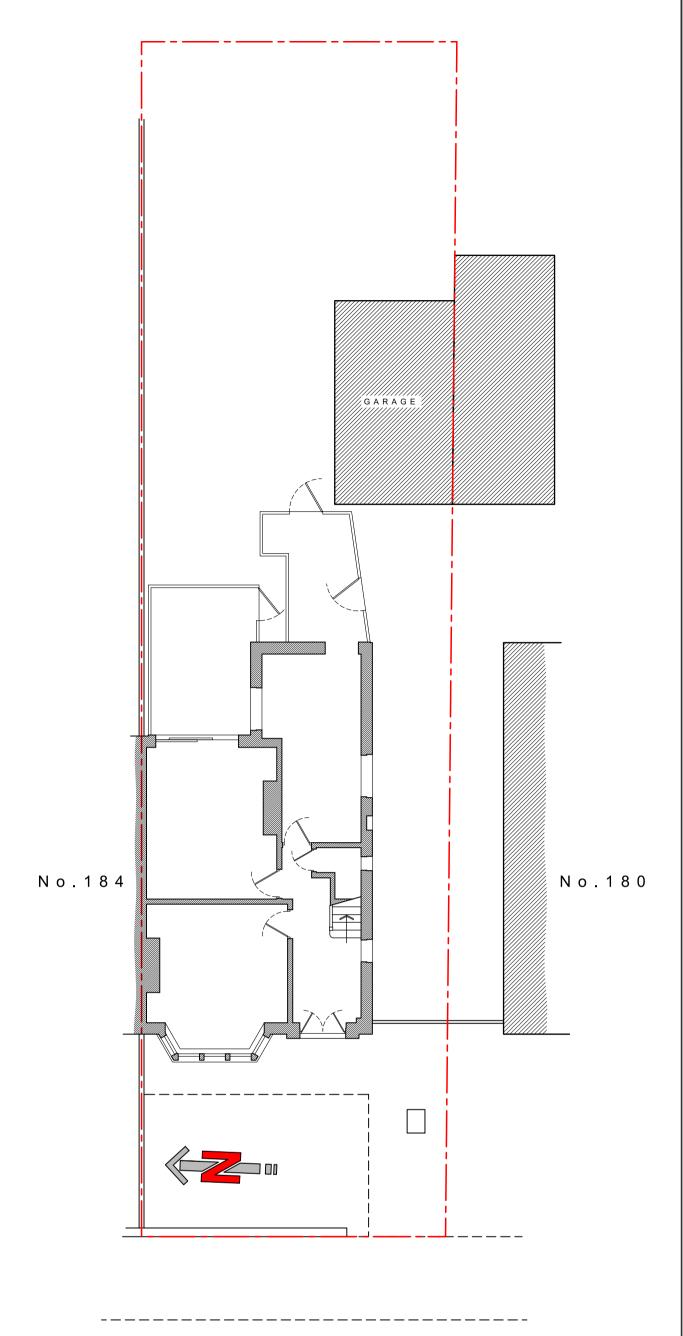

EXISTING FRONT (WEST) ELEVATION 1:100

EXISTING SIDE (SOUTH) ELEVATION 1:100

EXISTING REAR (EAST) ELEVATION 1:100

EXISTING GROUND-FLOOR PLAN 1:50

EXISTING FIRST-FLOOR PLAN 1:50

INVER ROAD

EXISTING SITE PLAN 1:100