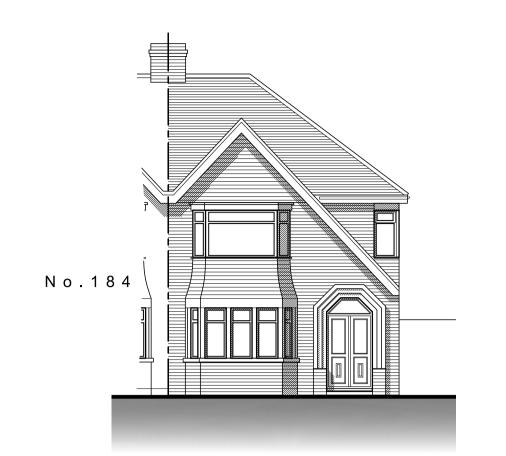

EXISTING FRONT (WEST) ELEVATION 1:100

EXISTING SIDE (SOUTH) ELEVATION 1:100

EXISTING REAR (EAST) ELEVATION 1:100

EXISTING GROUND-FLOOR PLAN 1:50

EXISTING FIRST-FLOOR PLAN 1:50

INVER ROAD

EXISTING SITE PLAN 1:100