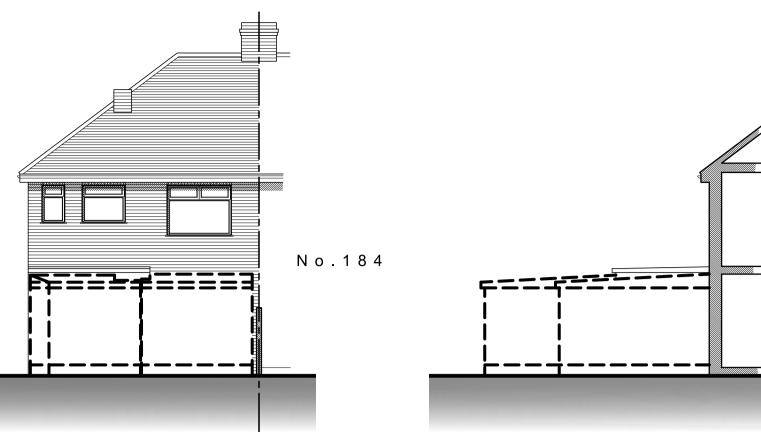

EXISTING FRONT (WEST) ELEVATION 1:100

EXISTING SIDE (SOUTH) ELEVATION 1:100

EXISTING REAR (EAST) ELEVATION 1:100

EXISTING GROUND-FLOOR PLAN 1:50

EXISTING FIRST-FLOOR PLAN 1:50

INVER ROAD

EXISTING SITE PLAN 1:100