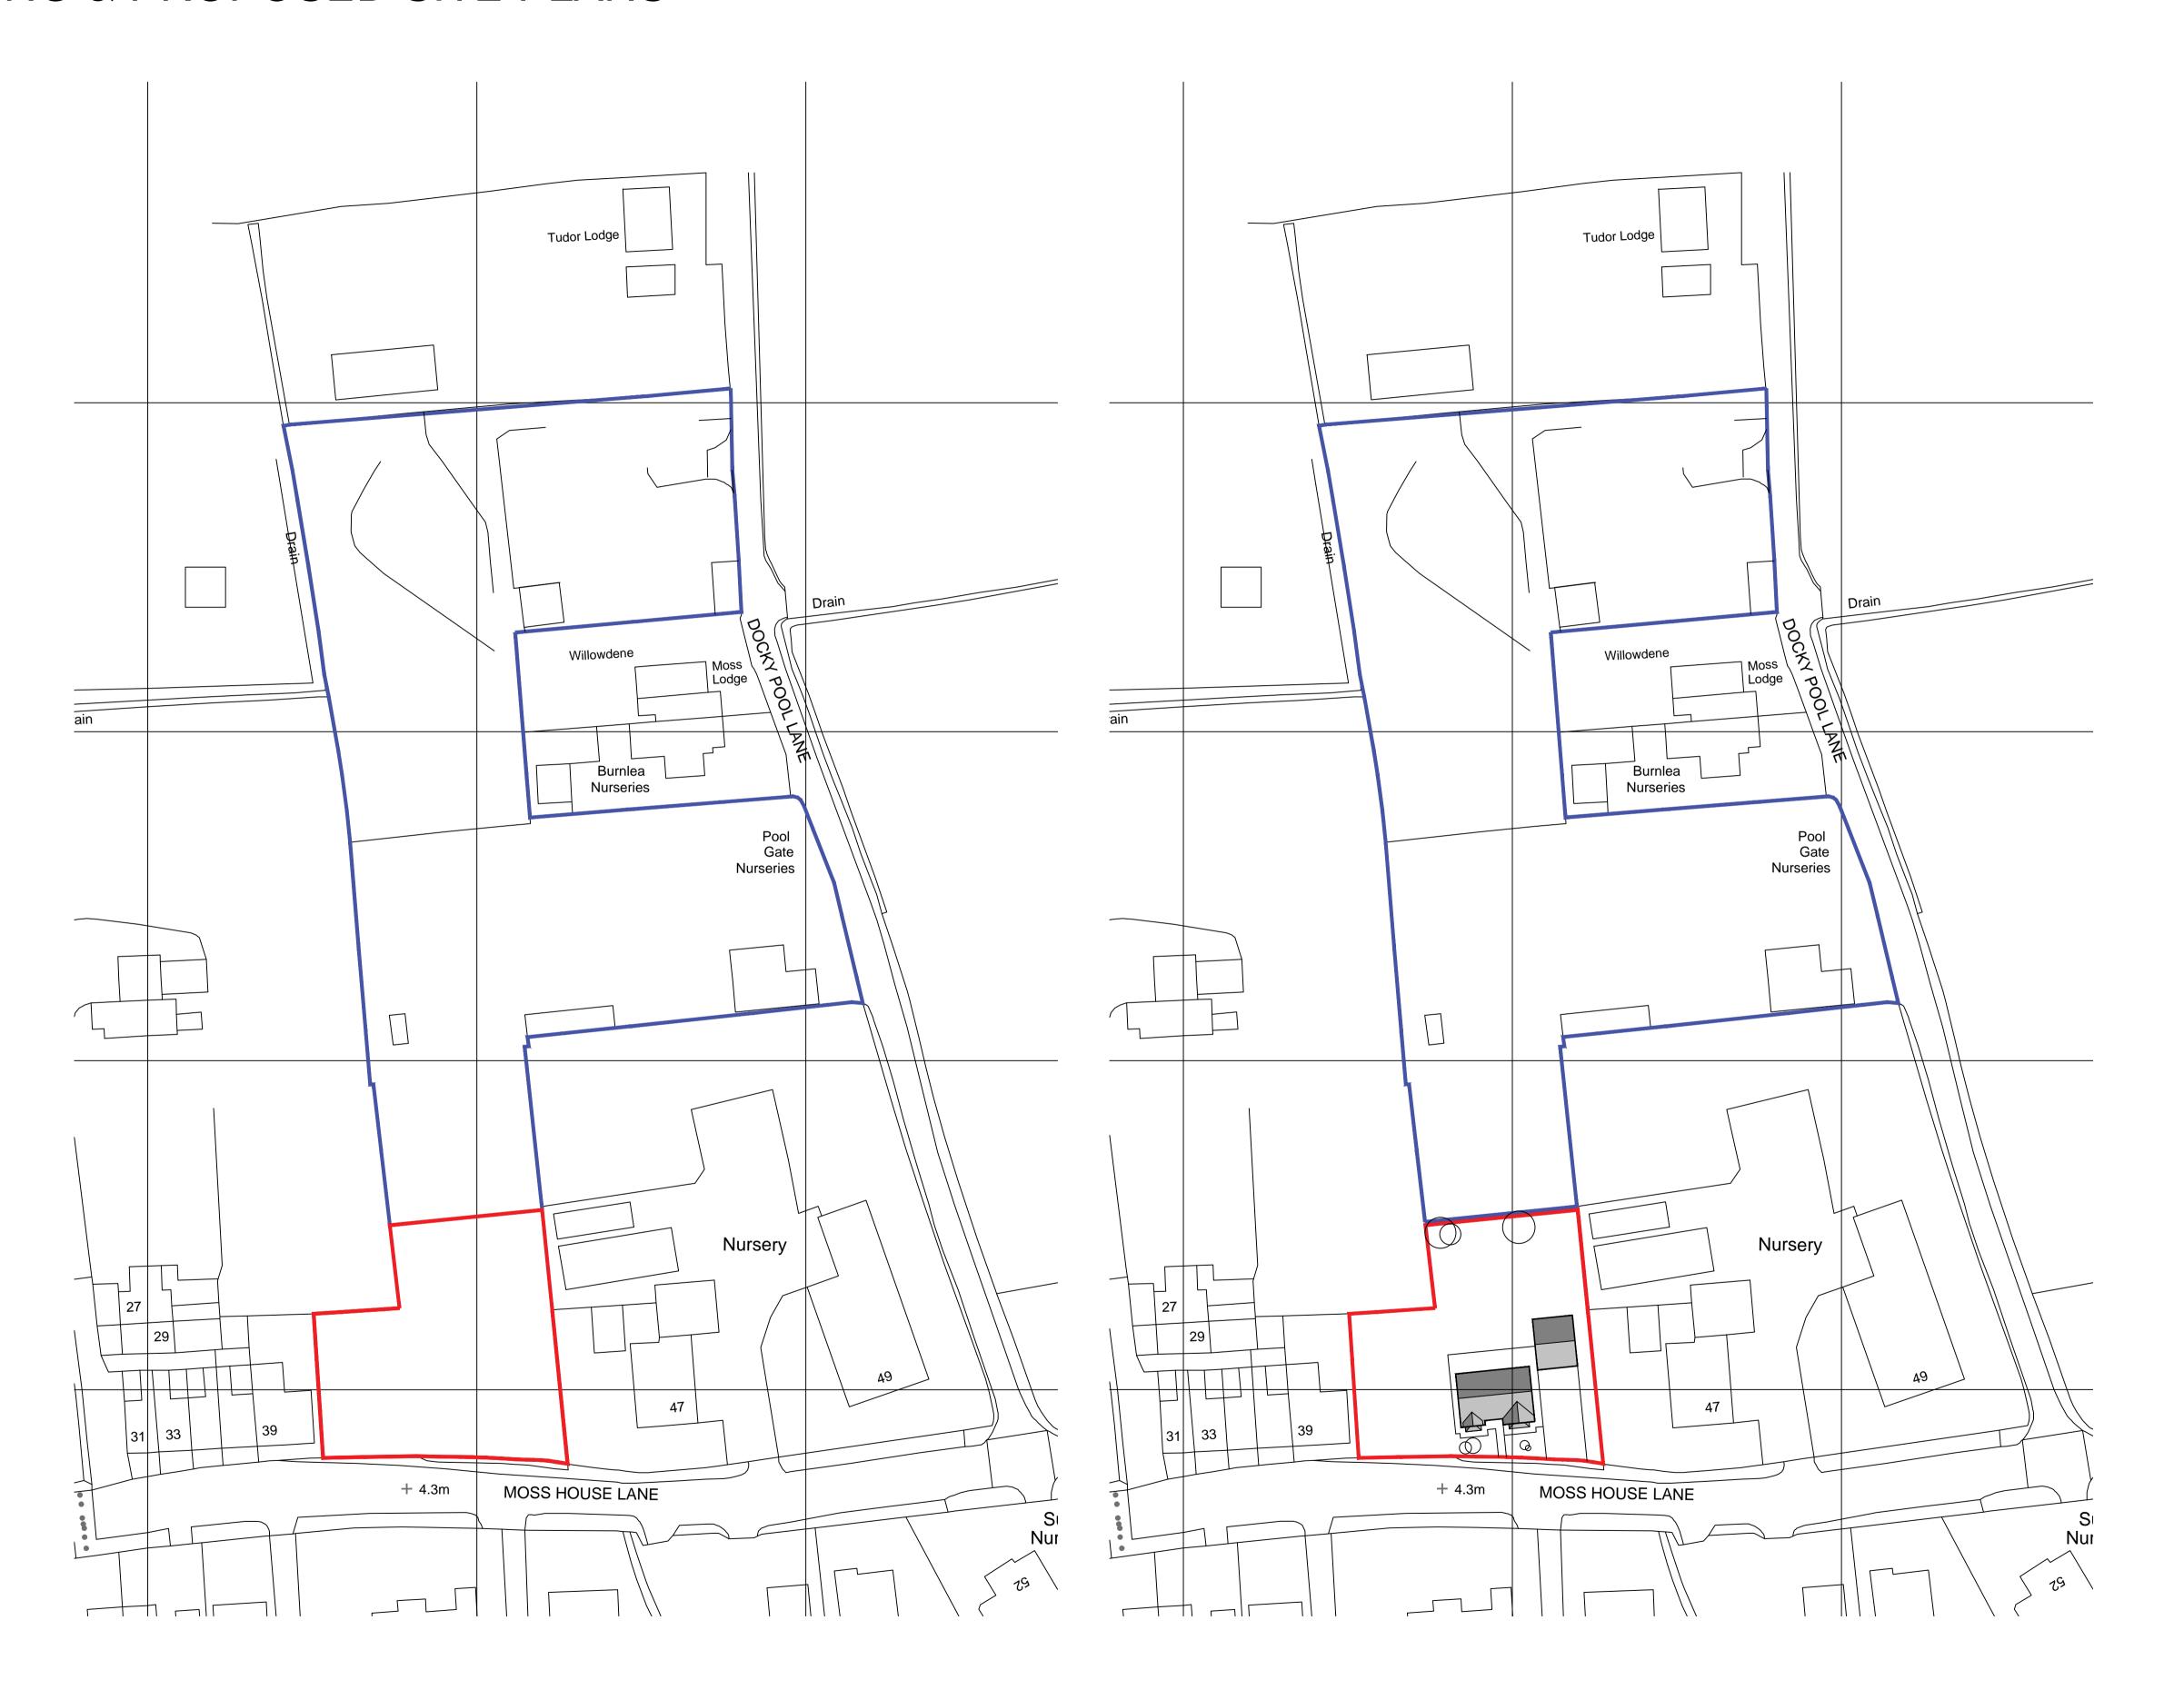

## **EXISTING & PROPOSED SITE PLANS**

THIS DRAWING AND ITS CONTENTS ARE AND REMAIN THE COPYRIGHT OF LINDSAY F ORAM CHARTERED ARCHITECT LIMITED. DO NOT SCALE. IF IN DOUBT SEEK CLARIFICATION.

## PROPOSED DWELLING LAND ADJACENT 39 MOSS HOUSE ROAD BLACKPOOL LANCASHIRE

DRAWING TITLE
EXISTING & PROPOSED SITE PLAN

DATE APRIL 22 DRAWN SCALE @ A1

APRIL 22 LFO 1-500@A1

DRAWING NUMBER REV
435-01 
PRE-TENDER ISSUE CONSTRUCTION ISSUE -