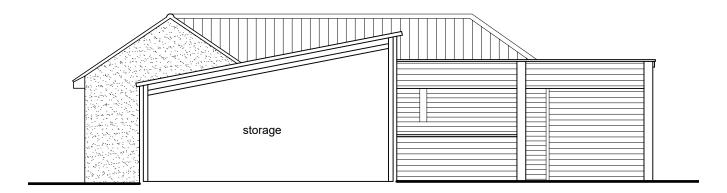

## Section through storage barn

Materials:

Walls: Blockwork, facing brickwork, render, black

horizontal timber boarding

Roof: Pantiles, corrugated sheet

Gutters: Grey uPVC Fascia: Timber

Frames: Painted timber