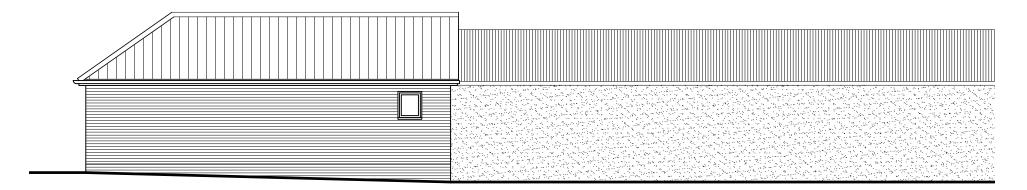

## Elevation to East - Facing Ipswich Road



## Elevation to North



## Section through storage barn



Materials:

Walls: Blockwork, facing brickwork, render, black

horizontal timber boarding

Roof: Pantiles, corrugated sheet

Gutters: Grey uPVC Fascia: Timber

Frames: Painted timber

lan Smillie Architectural Services 75 Camden Road, lpswich IP3 8JN telephone 01473 714209 Do not scale from this drawing - If in doubt ASK As existing elevations 2 of 2

Conversion of existing buildings to residential use Greenway Farm, Ipswich Road, Gosbeck IP6 9SG For Mr. & Mrs. Warren

Scale 1:100 @ A3 drg. number 2021208/05