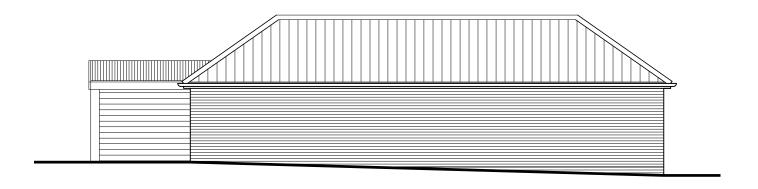

## Elevation to East - Facing Ipswich Road



## Elevation to North



## Section through storage barn



Materials:

Walls: Blockwork, facing brickwork, render, black

horizontal timber boarding

Roof: Pantiles, corrugated sheet

Gutters: Grey uPVC Fascia: Timber

Frames: Painted timber

lan Smillie Architectural Services 75 Camden Road, lpswich IP3 8JN telephone 01473 714209 Do not scale from this drawing - If in doubt ASK As existing elevations 2 of 2

Conversion of existing buildings to residential use Greenway Farm, Ipswich Road, Gosbeck IP6 9SG For Mr. & Mrs. Warren

Scale 1:100 @ A3 drg. number 2021208/05