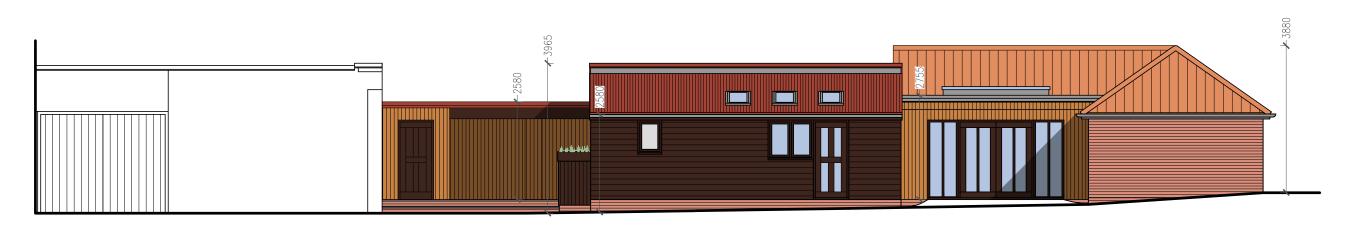

**Elevation A to South** 

Elevation B to East - Facing entrance courtyard

Elevation C to West

Materials:

Walls: Red facing brickwork, render, black horizontal & natural stained vertical timber boarding Roof: Pantiles, Single ply membrane flat roof, red corrugated sheet Gutters: Black uPVC

Fascia: Black painted timber

Frames: Black painted timber units

lan Smillie Architectural Services 75 Camden Road, Ipswich IP3 8JN

telephone 01473 714209 Do not scale from this drawing – If in doubt ASK

As proposed elevations - 1 of 2 Conversion of existing buildings to residential use Greenway Farm, Ipswich Road, Gosbeck IP6 9SG For Mr. \$ Mrs. Warren