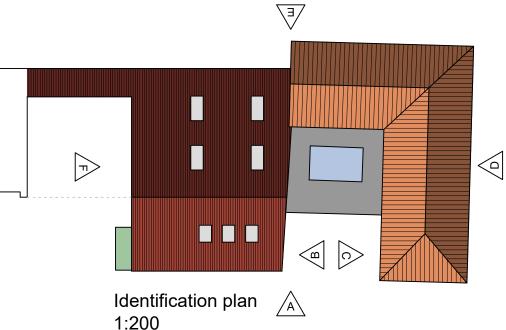

**Elevation A to South** 

Elevation B to East - Facing entrance courtyard

Elevation C to West

Materials:

Walls: Red facing brickwork, render, black horizontal & natural stained vertical timber boarding Roof: Pantiles, Single ply membrane flat roof, red corrugated sheet Gutters: Black uPVC