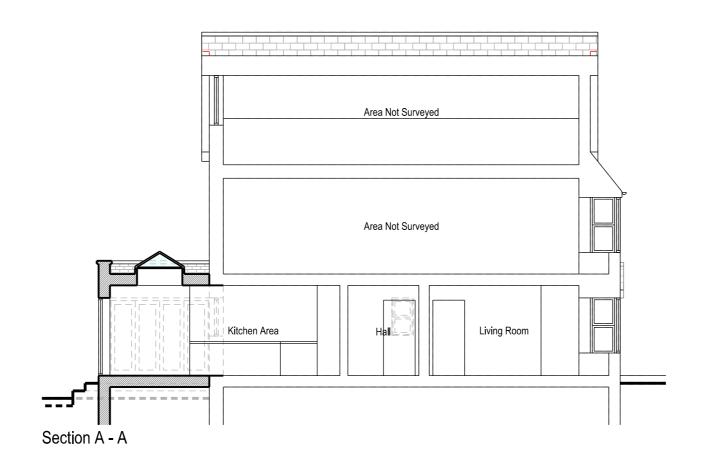

39 Alresford Road Winchester SO23 0HG

W: www.kingarchitectureanddesign.co.uk E: admin@kingarchitectureanddesign.co.uk T: 079 5574 2966

Proposed Materials Walls

- Red brick

Roof - GRP (fibreglass) flat roof

Windows - Aluminium framed lantern

Doors - Aluminium framed Crittall style

Guttering, Downpipes & Fascias - Black uPVC hopper and downpipe

| B<br>A                                     | 20/04/2022<br>19/04/2022 | Loft floor plan added<br>First floor plan and front elevation added |
|--------------------------------------------|--------------------------|---------------------------------------------------------------------|
| Rev                                        | Date                     | Description                                                         |
| Project Address                            |                          | Client                                                              |
| 5A The Custards,<br>Lyndhurst,<br>SO43 7AP |                          | Hannah & James Chalk                                                |
|                                            |                          | Local Authority                                                     |
|                                            |                          | New Forest District Council                                         |
| Project Status                             |                          | Drawing Description                                                 |
| Design                                     |                          | Proposed Section                                                    |
| Project No.<br>078                         |                          | Drawing No.<br>P - 301                                              |
|                                            |                          |                                                                     |
| Date                                       |                          | Revision                                                            |
| 19/04/20                                   | 22                       | В                                                                   |